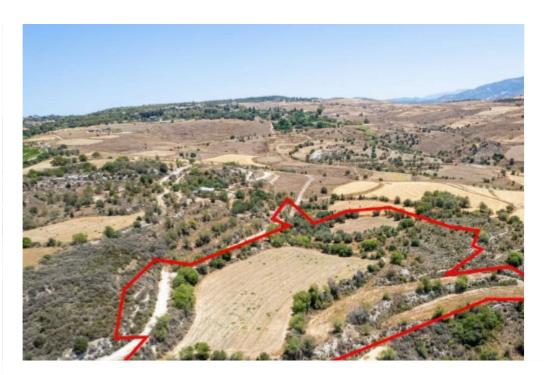

**Estate ID:** 31434

**Ref:** go8471

Available from: 2024-04-23

The property is an agricultural field in Thrinia. It is located 900m from the center of the village and 1,5km from Thrinia-Lasa road. The field has an area of 29,098sqm. It abuts onto a public road with a frontage of 7m and onto an under-registration dirt road along its northern boundary....