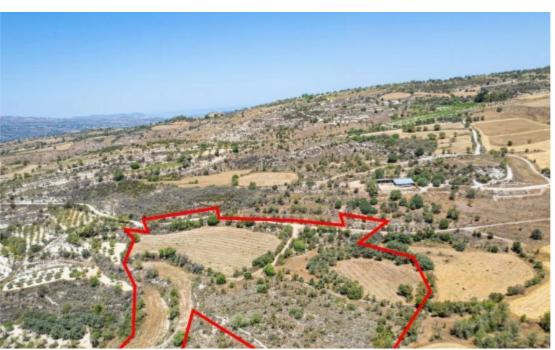

**Estate ID:** 31434

**Ref:** go8471

Available from: 2024-04-23

The property is an agricultural field in Thrinia. It is located 900m from the center of the village and 1,5km from Thrinia-Lasa road. The field has an area of 29,098sqm. It abuts onto a public road with a frontage of 7m and onto an under-registration dirt road along its northern boundary....