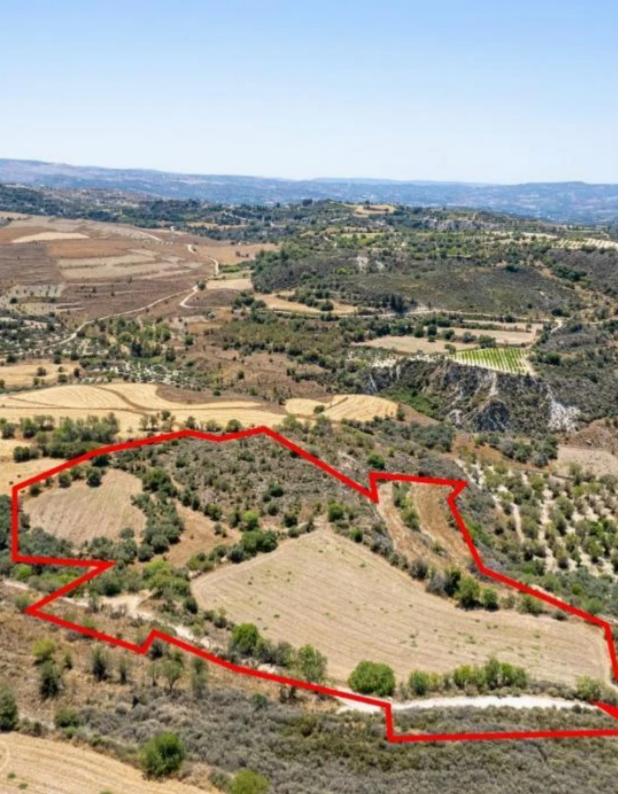

## Agricultural Field in Thrinia Paphos

Paphos, Thrinia-8743, Cyprus

This ad is presented by listings admin, under supervision from ,

Licensed Real Estate Agent Reg no: 1234, Lic no: 603/E

**Offered at:** €85,000

**Estate ID:** 31434

**Ref:** go8471

Available from: 2024-04-23

The property is an agricultural field in Thrinia. It is located 900m from the center of the village and 1,5km from Thrinia-Lasa road. The field has an area of 29,098sqm. It abuts onto a public road with a frontage of 7m and onto an under-registration dirt road along its northern boundary....