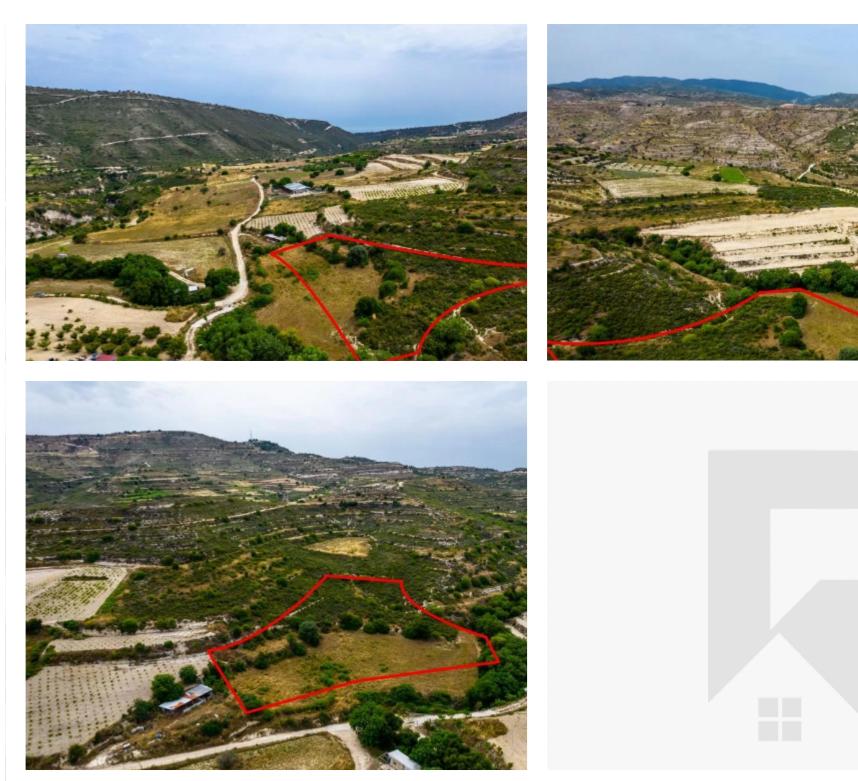

Offered at: €11,000 Estate ID: 31452 Ref: go8358

The property is an agricultural field in Agios Amvrosios. It is located 1,2km from the center of the village and 150m from a registered road. The field has an area of 6,021sqm....