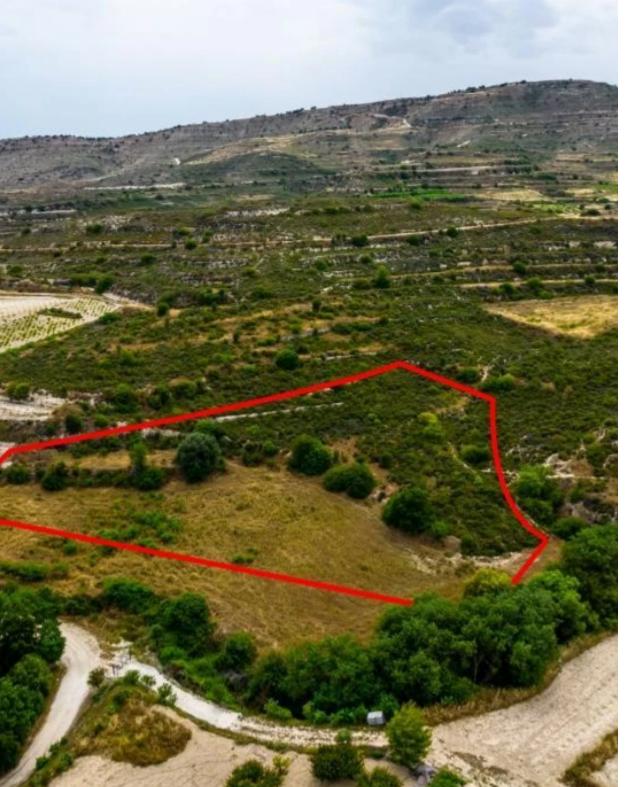

Offered at: €11,000 Estate ID: 31452 Ref: go8358

The property is an agricultural field in Agios Amvrosios. It is located 1,2km from the center of the village and 150m from a registered road. The field has an area of 6,021sqm....