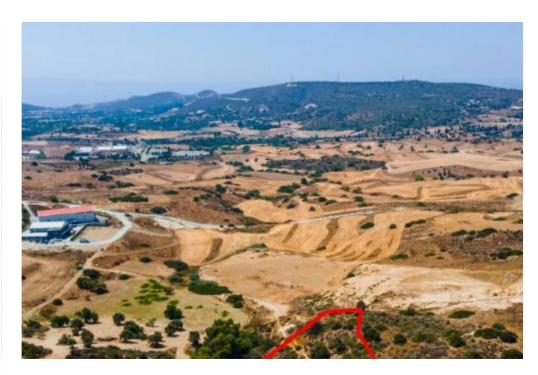

**Estate ID:** 31460

**Ref:** go7505

Available from: 2024-04-23

The property is an industrial field in Monagroulli. It is located 1,5km from the center of the village and 1km from the highway. The asset has an area of 1,273sqm. It is within 220m from the nearest registered road. The field offers close proximity to amenities and easy access to the highway....