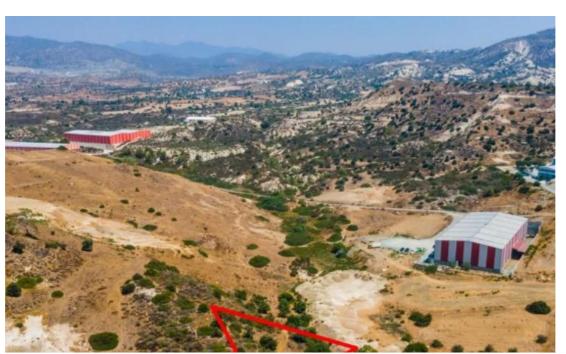

**Estate ID:** 31460

**Ref:** go7505

Available from: 2024-04-23

The property is an industrial field in Monagroulli. It is located 1,5km from the center of the village and 1km from the highway. The asset has an area of 1,273sqm. It is within 220m from the nearest registered road. The field offers close proximity to amenities and easy access to the highway....