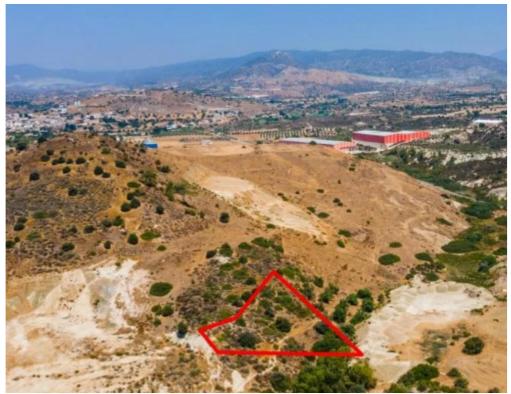

**Estate ID:** 31460

**Ref:** go7505

Available from: 2024-04-23

The property is an industrial field in Monagroulli. It is located 1,5km from the center of the village and 1km from the highway. The asset has an area of 1,273sqm. It is within 220m from the nearest registered road. The field offers close proximity to amenities and easy access to the highway....