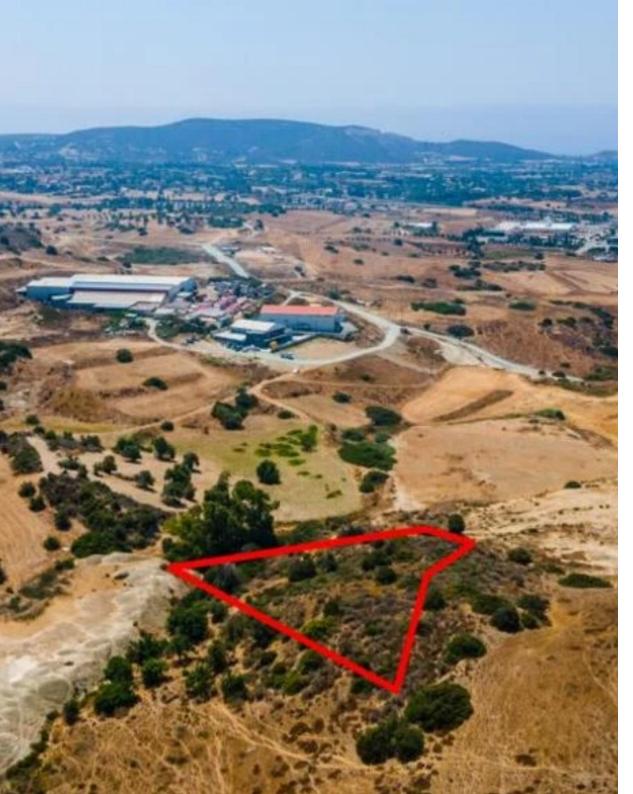

## Industrial field in Monagroulli Limassol

Limassol, Monagroulli-4524 , Cyprus

This ad is presented by listings admin, under supervision from , Licensed Real Estate Agent Reg no: 1234, Lic no: 603/E

**Offered at:** € 50,000

**Estate ID:** 31460

**Ref:** go7505

Available from: 2024-04-23

The property is an industrial field in Monagroulli. It is located 1,5km from the center of the village and 1km from the highway. The asset has an area of 1,273sqm. It is within 220m from the nearest registered road. The field offers close proximity to amenities and easy access to the highway....