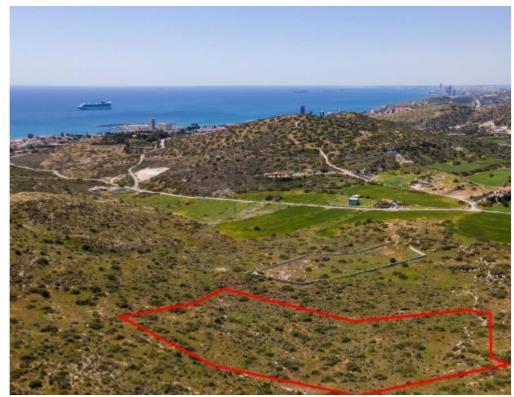

**Estate ID:** 31461

**Ref:** go8201

The property concerns an agricultural field in Pyrgos. It is located 300m from Agiou Georgiou avenue and 800m from Nicosia - Limassol highway. The field has a land area of 13,044sqm....