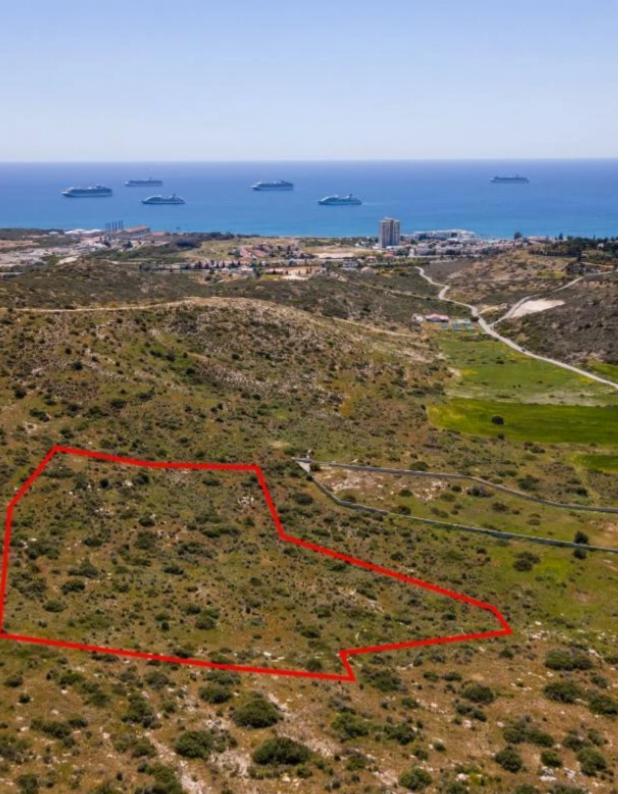

**Estate ID:** 31461

**Ref:** go8201

The property concerns an agricultural field in Pyrgos. It is located 300m from Agiou Georgiou avenue and 800m from Nicosia - Limassol highway. The field has a land area of 13,044sqm....