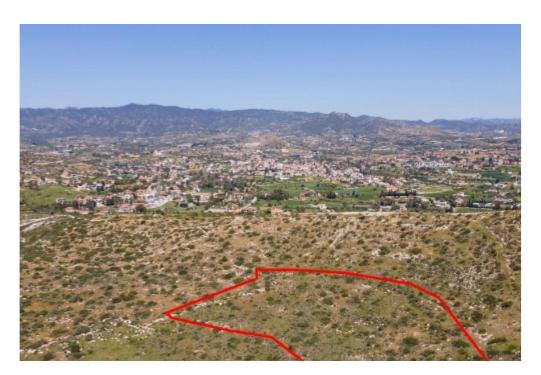

**Estate ID:** 31461

**Ref:** go8201

The property concerns an agricultural field in Pyrgos. It is located 300m from Agiou Georgiou avenue and 800m from Nicosia - Limassol highway. The field has a land area of 13,044sqm....