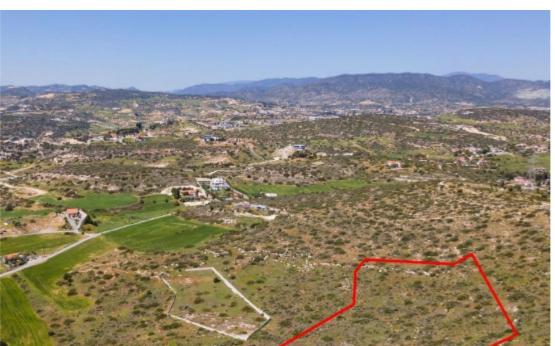

**Estate ID:** 31461

**Ref:** go8201

The property concerns an agricultural field in Pyrgos. It is located 300m from Agiou Georgiou avenue and 800m from Nicosia - Limassol highway. The field has a land area of 13,044sqm....