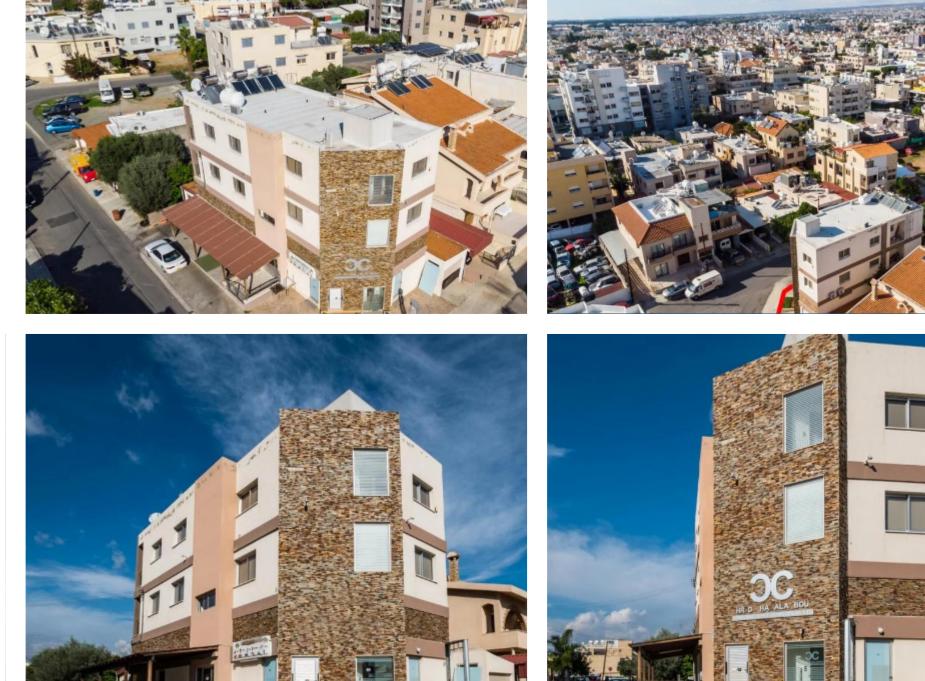

Offered at: €580,000 Estate ID: 31462 Ref: go5029

This property is a mixed-use building in Omonoias. It is located at the junction of Katoli Kyriakou and Marinou Gabriel streets, very close to Omonoia Avenue. The plot has a total area 335sqm and the total covered area of the building is 472sqm. The building consists of a shop on the ground floor and 2 apartments on the 1st and 2nd floor respectively. The whole building was renovated about 11 years ago and a new elevator entrance was built. The property is currently occupied. Energy Performance Classifications for shop: Energy Class G Energy Performance Classifications for apartments: Energy Class F...