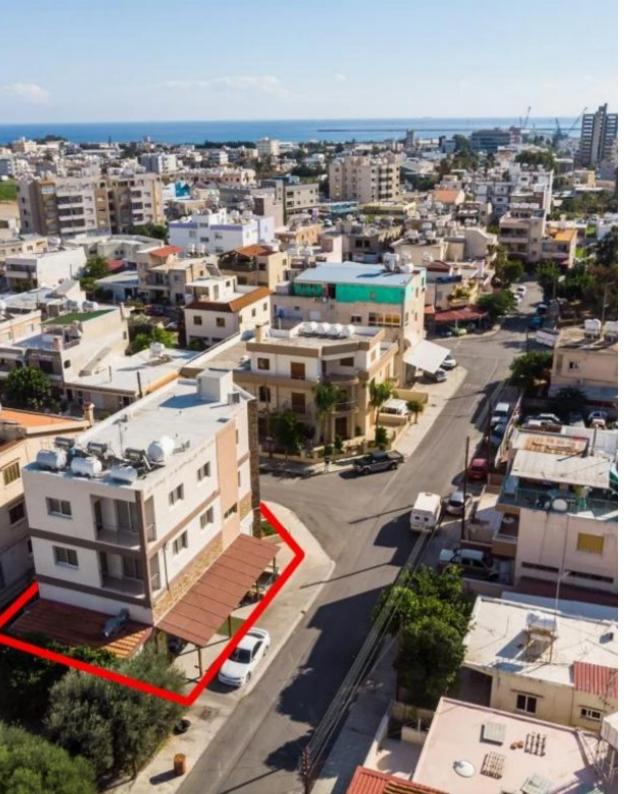

Offered at: €580,000 Estate ID: 31462 Ref: go5029

This property is a mixed-use building in Omonoias. It is located at the junction of Katoli Kyriakou and Marinou Gabriel streets, very close to Omonoia Avenue. The plot has a total area 335sqm and the total covered area of the building is 472sqm. The building consists of a shop on the ground floor and 2 apartments on the 1st and 2nd floor respectively. The whole building was renovated about 11 years ago and a new elevator entrance was built. The property is currently occupied. Energy Performance Classifications for shop: Energy Class G Energy Performance Classifications for apartments: Energy Class F...