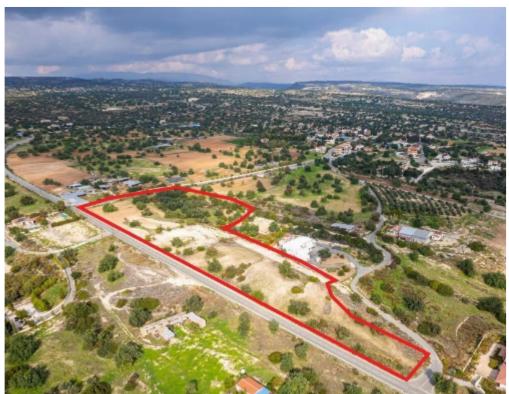

**Offered at:** € 195,000

**Estate ID:** 31467

**Ref:** go5497

Offered at: 195,000

The property is a shared (49%) of a residential field in Prastio Avdimou. It is located 600m from the community's center and 3,5km from Avdimou. It has a total land area of 25,274sqm and Gordian's share corresponds approximately to 12,384sqm. The field is suitable for the development of houses. It offers close proximity to amenities such as a primary school, restaurant and mini market. Avdimou beach is just 10 minutes drive away. There is a distribution agreement in place....