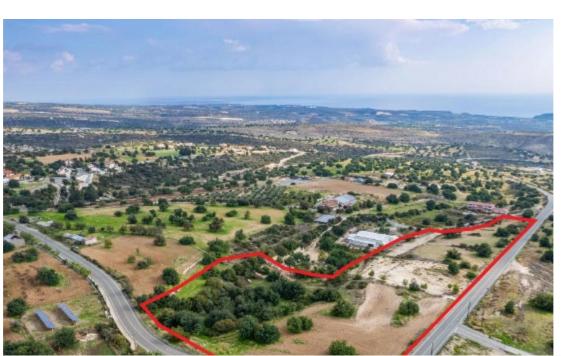

**Offered at:** € 195,000

**Estate ID:** 31467

**Ref:** go5497

Offered at: 195,000

The property is a shared (49%) of a residential field in Prastio Avdimou. It is located 600m from the community's center and 3,5km from Avdimou. It has a total land area of 25,274sqm and Gordian's share corresponds approximately to 12,384sqm. The field is suitable for the development of houses. It offers close proximity to amenities such as a primary school, restaurant and mini market. Avdimou beach is just 10 minutes drive away. There is a distribution agreement in place....