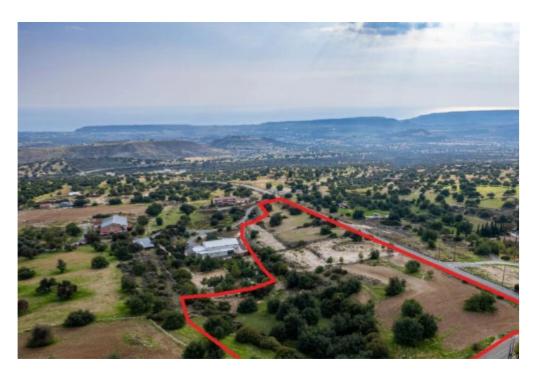

**Offered at:** € 195,000

**Estate ID:** 31467

**Ref:** go5497

Offered at: 195,000

The property is a shared (49%) of a residential field in Prastio Avdimou. It is located 600m from the community's center and 3,5km from Avdimou. It has a total land area of 25,274sqm and Gordian's share corresponds approximately to 12,384sqm. The field is suitable for the development of houses. It offers close proximity to amenities such as a primary school, restaurant and mini market. Avdimou beach is just 10 minutes drive away. There is a distribution agreement in place....