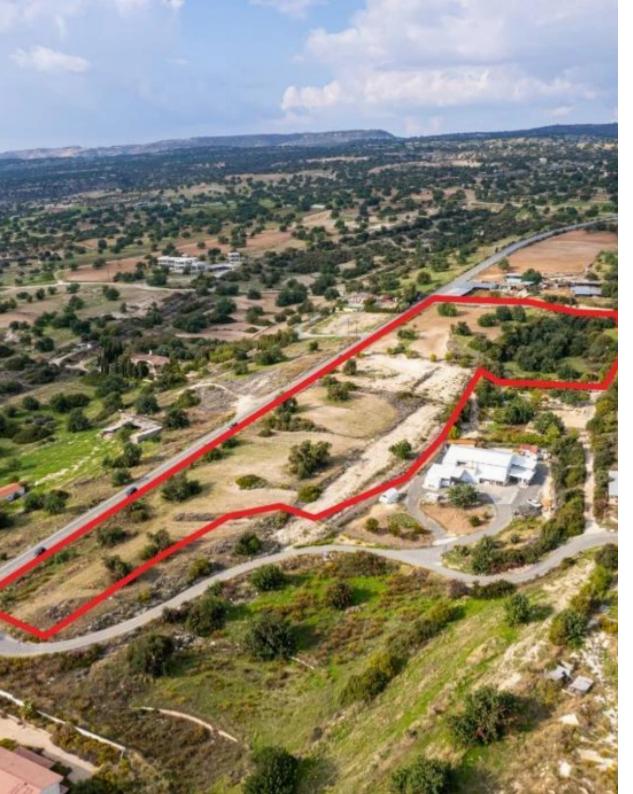

**Offered at:** € 195,000

**Estate ID:** 31467

**Ref:** go5497

Offered at: 195,000

The property is a shared (49%) of a residential field in Prastio Avdimou. It is located 600m from the community's center and 3,5km from Avdimou. It has a total land area of 25,274sqm and Gordian's share corresponds approximately to 12,384sqm. The field is suitable for the development of houses. It offers close proximity to amenities such as a primary school, restaurant and mini market. Avdimou beach is just 10 minutes drive away. There is a distribution agreement in place....