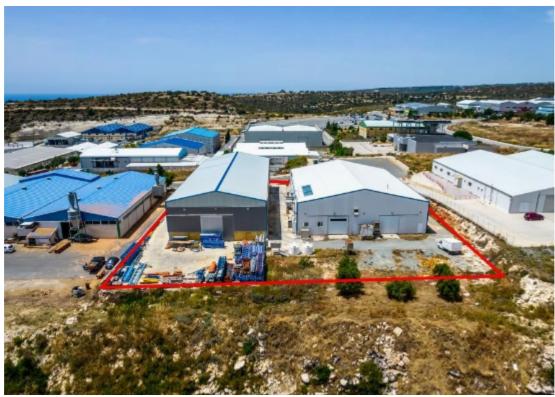

**Offered at:** €890,000

**Estate ID:** 31478

**Ref:** go7209

The property is two leasehold industrial buildings located at the Government Industrial Zone (C) known as 'Agios Sylas'. It is adjacent to Solonos Michaelides street (cul-de-sac) with a road frontage of 60m, while it also abuts a public green area. Industrial building 1 consists of an office area, a mezzanine and a production area. The office area consists of a conference room, server room, storage and kitchen. It has a covered area of 150sqm. The mezzanine has an area of 550sqm. The production area has an area of 820sqm and consists of an open plan production site and warehouse area. Industrial building 2 consists of an open plan storage area with ancillary spaces and has a total area 9...