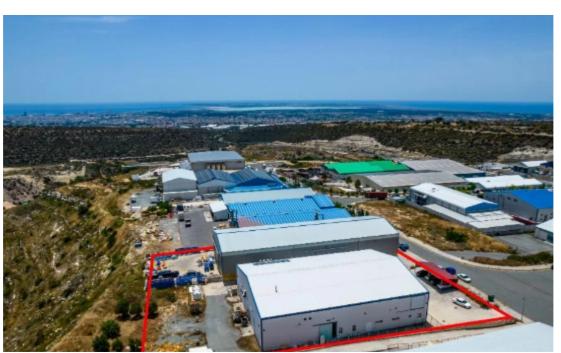

**Offered at:** €890,000

**Estate ID:** 31478

**Ref:** go7209

The property is two leasehold industrial buildings located at the Government Industrial Zone (C) known as 'Agios Sylas'. It is adjacent to Solonos Michaelides street (cul-de-sac) with a road frontage of 60m, while it also abuts a public green area. Industrial building 1 consists of an office area, a mezzanine and a production area. The office area consists of a conference room, server room, storage and kitchen. It has a covered area of 150sqm. The mezzanine has an area of 550sqm. The production area has an area of 820sqm and consists of an open plan production site and warehouse area. Industrial building 2 consists of an open plan storage area with ancillary spaces and has a total area 9...