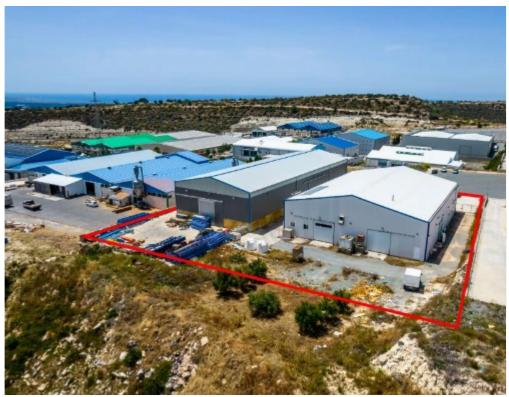

**Offered at:** €890,000

**Estate ID:** 31478

**Ref:** go7209

The property is two leasehold industrial buildings located at the Government Industrial Zone (C) known as 'Agios Sylas'. It is adjacent to Solonos Michaelides street (cul-de-sac) with a road frontage of 60m, while it also abuts a public green area. Industrial building 1 consists of an office area, a mezzanine and a production area. The office area consists of a conference room, server room, storage and kitchen. It has a covered area of 150sqm. The mezzanine has an area of 550sqm. The production area has an area of 820sqm and consists of an open plan production site and warehouse area. Industrial building 2 consists of an open plan storage area with ancillary spaces and has a total area 9...