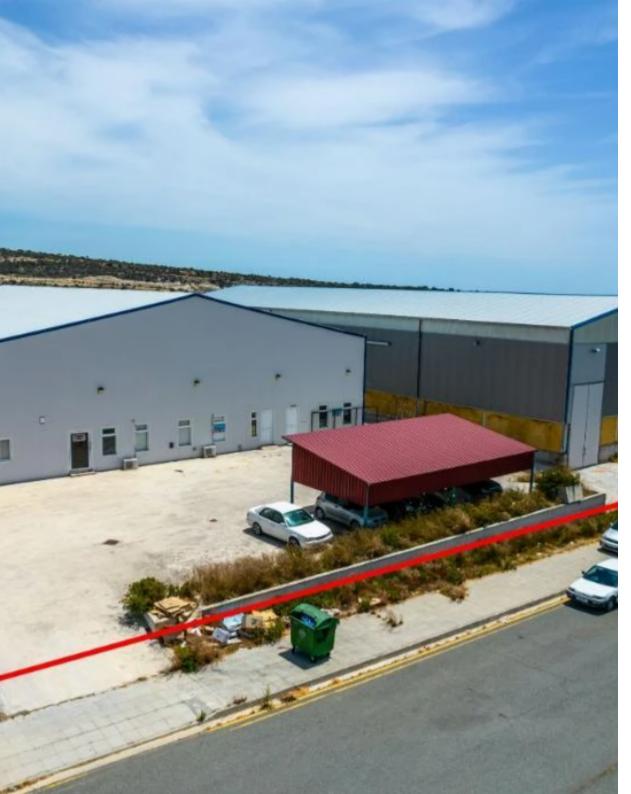

**Offered at:** €890,000

**Estate ID:** 31478

**Ref:** go7209

The property is two leasehold industrial buildings located at the Government Industrial Zone (C) known as 'Agios Sylas'. It is adjacent to Solonos Michaelides street (cul-de-sac) with a road frontage of 60m, while it also abuts a public green area. Industrial building 1 consists of an office area, a mezzanine and a production area. The office area consists of a conference room, server room, storage and kitchen. It has a covered area of 150sqm. The mezzanine has an area of 550sqm. The production area has an area of 820sqm and consists of an open plan production site and warehouse area. Industrial building 2 consists of an open plan storage area with ancillary spaces and has a total area 9...