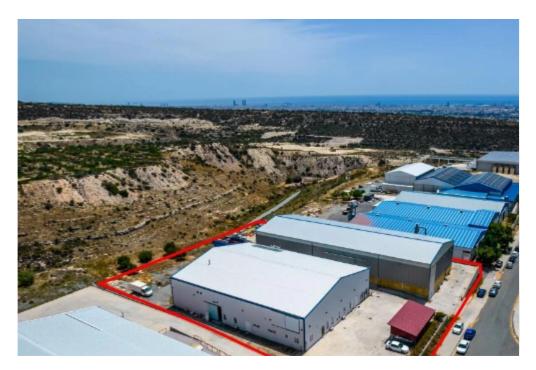

**Offered at:** €890,000

**Estate ID:** 31478

**Ref:** go7209

The property is two leasehold industrial buildings located at the Government Industrial Zone (C) known as 'Agios Sylas'. It is adjacent to Solonos Michaelides street (cul-de-sac) with a road frontage of 60m, while it also abuts a public green area. Industrial building 1 consists of an office area, a mezzanine and a production area. The office area consists of a conference room, server room, storage and kitchen. It has a covered area of 150sqm. The mezzanine has an area of 550sqm. The production area has an area of 820sqm and consists of an open plan production site and warehouse area. Industrial building 2 consists of an open plan storage area with ancillary spaces and has a total area 9...