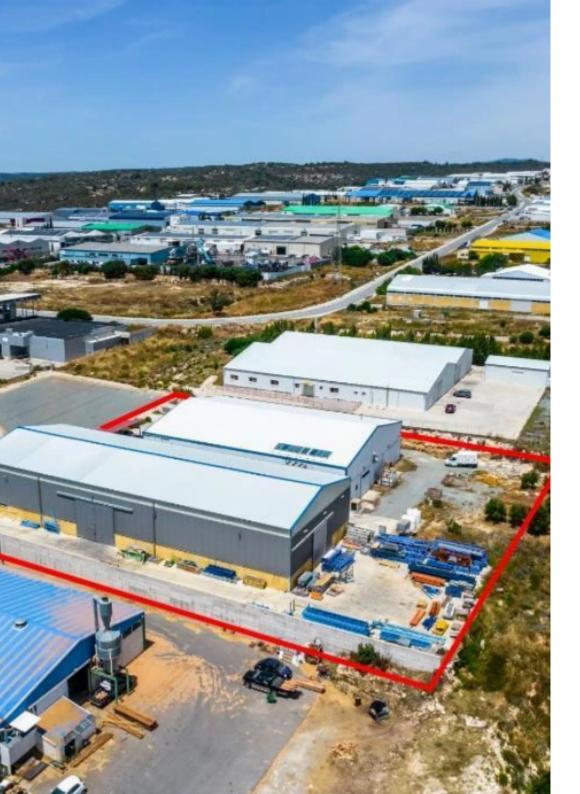

**Offered at:** €890,000

**Estate ID:** 31478

**Ref:** go7209

The property is two leasehold industrial buildings located at the Government Industrial Zone (C) known as 'Agios Sylas'. It is adjacent to Solonos Michaelides street (cul-de-sac) with a road frontage of 60m, while it also abuts a public green area. Industrial building 1 consists of an office area, a mezzanine and a production area. The office area consists of a conference room, server room, storage and kitchen. It has a covered area of 150sqm. The mezzanine has an area of 550sqm. The production area has an area of 820sqm and consists of an open plan production site and warehouse area. Industrial building 2 consists of an open plan storage area with ancillary spaces and has a total area 9...