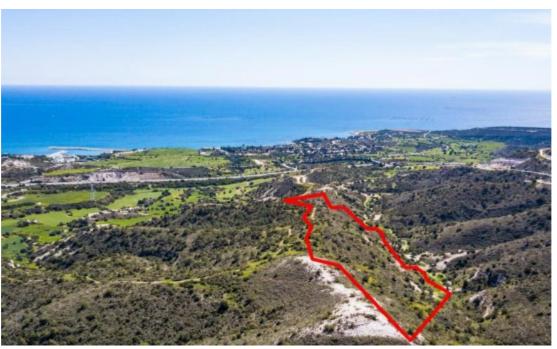

**Offered at:** €20,000

**Estate ID:** 31485

**Ref:** go5379

The property is a share 33% of an agricultural field in Pentakomo. It is located 670m from the Nicosia - Limassol motorway and 2.5km from the village of Pentakomo. The field has a land area of 19,666sqm and Gordian's share corresponds approximately to 6,490sqm....