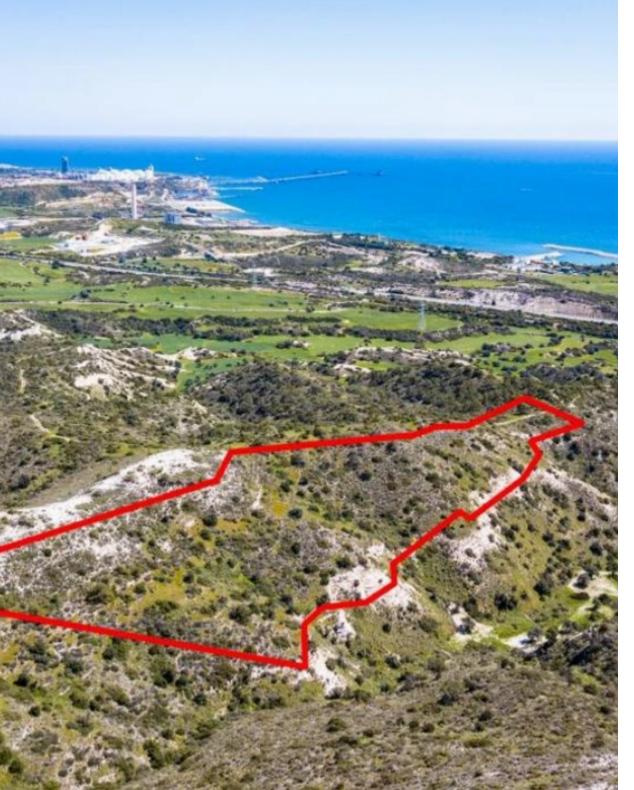

**Offered at:** €20,000

**Estate ID:** 31485

**Ref:** go5379

The property is a share 33% of an agricultural field in Pentakomo. It is located 670m from the Nicosia - Limassol motorway and 2.5km from the village of Pentakomo. The field has a land area of 19,666sqm and Gordian's share corresponds approximately to 6,490sqm....