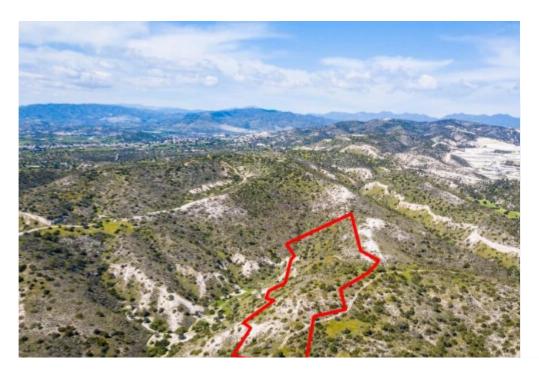

**Offered at:** €20,000

**Estate ID:** 31485

**Ref:** go5379

The property is a share 33% of an agricultural field in Pentakomo. It is located 670m from the Nicosia - Limassol motorway and 2.5km from the village of Pentakomo. The field has a land area of 19,666sqm and Gordian's share corresponds approximately to 6,490sqm....