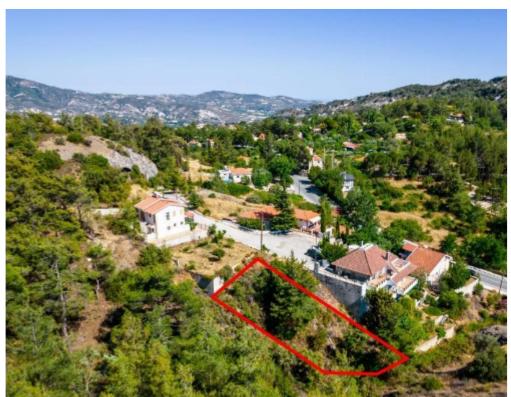

**Estate ID:** 31486

**Ref:** go8997

Available from: 2024-04-23

The property is a residential plot in Pera Pedi. It is located 750m from the center of the village and 2.5km from Koilani village. It abuts on a registered, dead-end road and it has a road frontage of 15m. It has a total land area of 543sqm. The immediate area of the property is mainly characterized by newly residential developments such holiday homes....