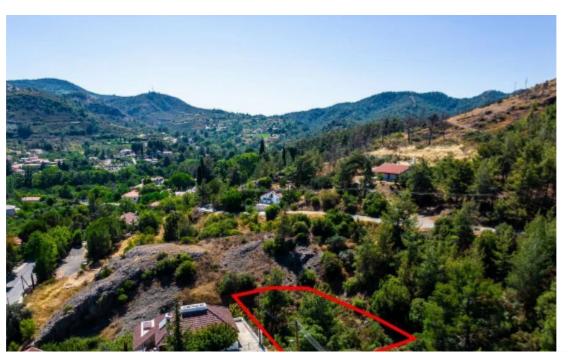

**Estate ID:** 31486

**Ref:** go8997

Available from: 2024-04-23

The property is a residential plot in Pera Pedi. It is located 750m from the center of the village and 2.5km from Koilani village. It abuts on a registered, dead-end road and it has a road frontage of 15m. It has a total land area of 543sqm. The immediate area of the property is mainly characterized by newly residential developments such holiday homes....