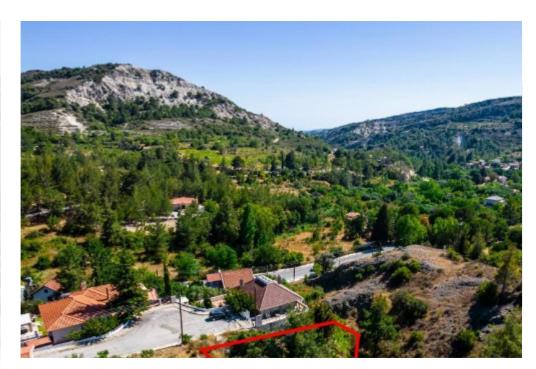

**Estate ID:** 31486

**Ref:** go8997

Available from: 2024-04-23

The property is a residential plot in Pera Pedi. It is located 750m from the center of the village and 2.5km from Koilani village. It abuts on a registered, dead-end road and it has a road frontage of 15m. It has a total land area of 543sqm. The immediate area of the property is mainly characterized by newly residential developments such holiday homes....