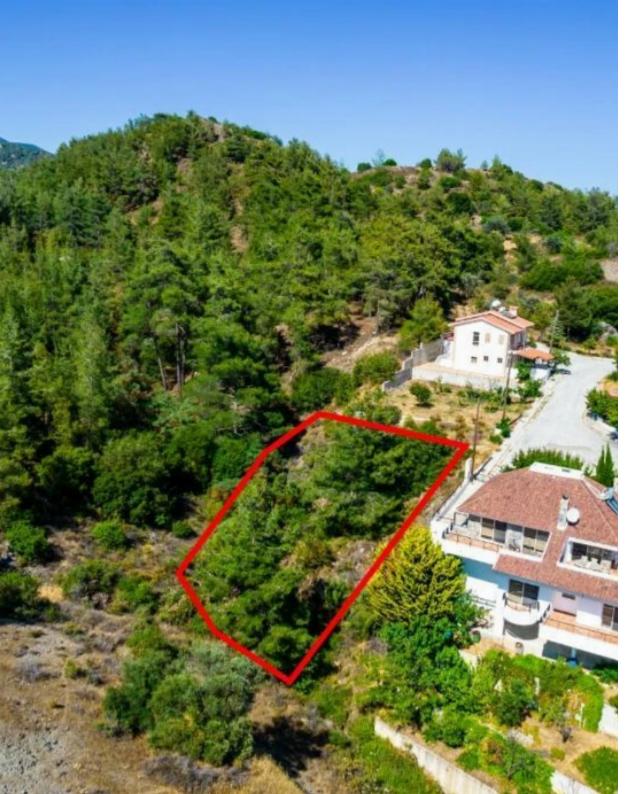

**Estate ID:** 31486

**Ref:** go8997

Available from: 2024-04-23

The property is a residential plot in Pera Pedi. It is located 750m from the center of the village and 2.5km from Koilani village. It abuts on a registered, dead-end road and it has a road frontage of 15m. It has a total land area of 543sqm. The immediate area of the property is mainly characterized by newly residential developments such holiday homes....