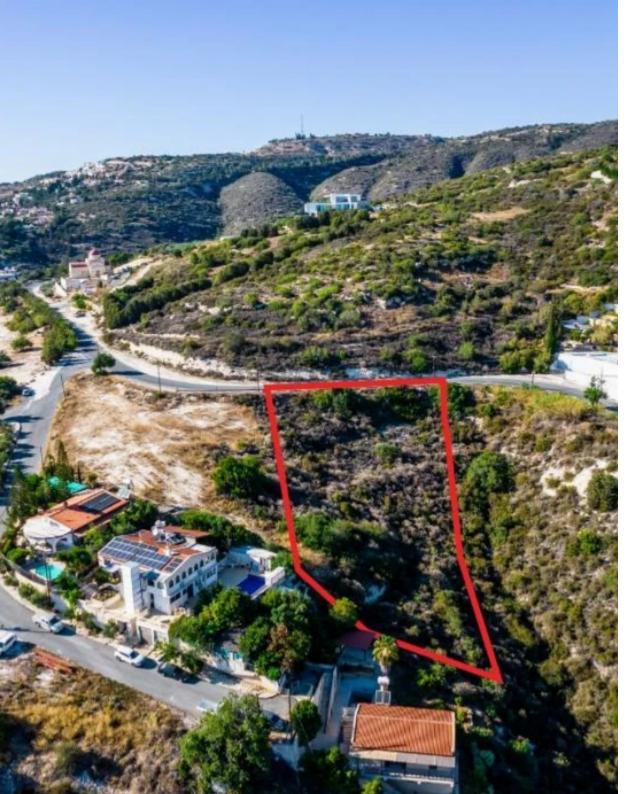

**Estate ID:** 31487

**Ref:** go8628

The property is a residential field in Tala. It is located on Agiou Neofytou avenue, 350m from Eleftherias avenue. The field has an area of 3,345sqm and a road frontage of 50m. It offers close proximity to amenities such as schools, retail shops and banks....