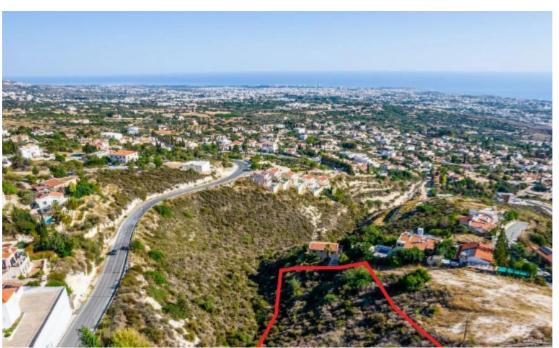

**Estate ID:** 31487

**Ref:** go8628

The property is a residential field in Tala. It is located on Agiou Neofytou avenue, 350m from Eleftherias avenue. The field has an area of 3,345sqm and a road frontage of 50m. It offers close proximity to amenities such as schools, retail shops and banks....