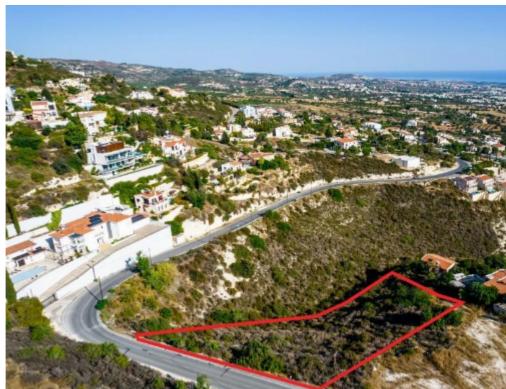

**Estate ID:** 31487

**Ref:** go8628

The property is a residential field in Tala. It is located on Agiou Neofytou avenue, 350m from Eleftherias avenue. The field has an area of 3,345sqm and a road frontage of 50m. It offers close proximity to amenities such as schools, retail shops and banks....