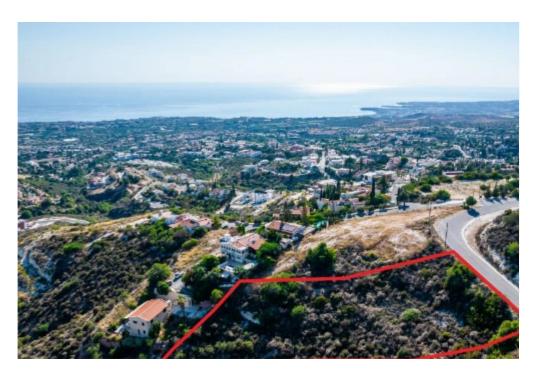

**Estate ID:** 31487

**Ref:** go8628

The property is a residential field in Tala. It is located on Agiou Neofytou avenue, 350m from Eleftherias avenue. The field has an area of 3,345sqm and a road frontage of 50m. It offers close proximity to amenities such as schools, retail shops and banks....