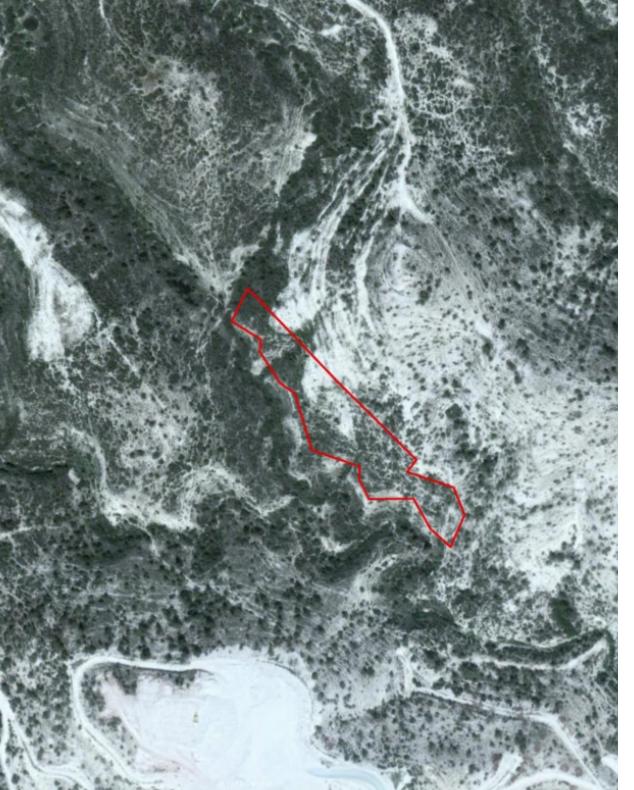

**Estate ID:** 31491

**Ref:** go7275

The property is a 50% share of an agricultural field in Asgata. It is located 2,1km from the village centre and 3km from Nicosia - Limassol highway. The field has an area of 12,041sqm....

## **Estate on map:**

Website: realty.com.cy/p/shared-agricultural-field-in-asgata-

limassol-go7275

Email: info@rimatech.com.cy

**Phone:** +35795958898 // +35725714014

This ad is presented by listings admin, under supervision from,