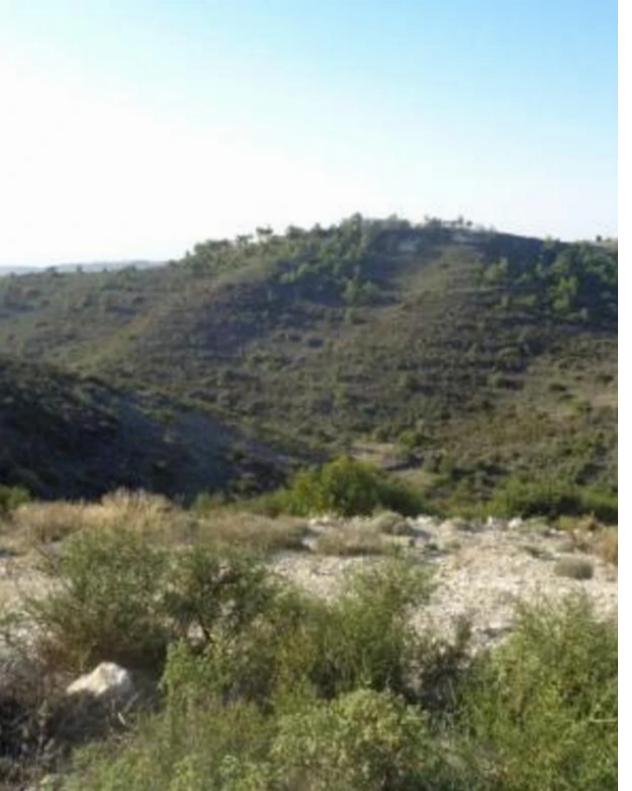

The property is an agricultural field in Asgata. It is located 2km from the centre of the village and 3km from the Nicosia- Limassol motorway. The field has an area of 22,743sqm....