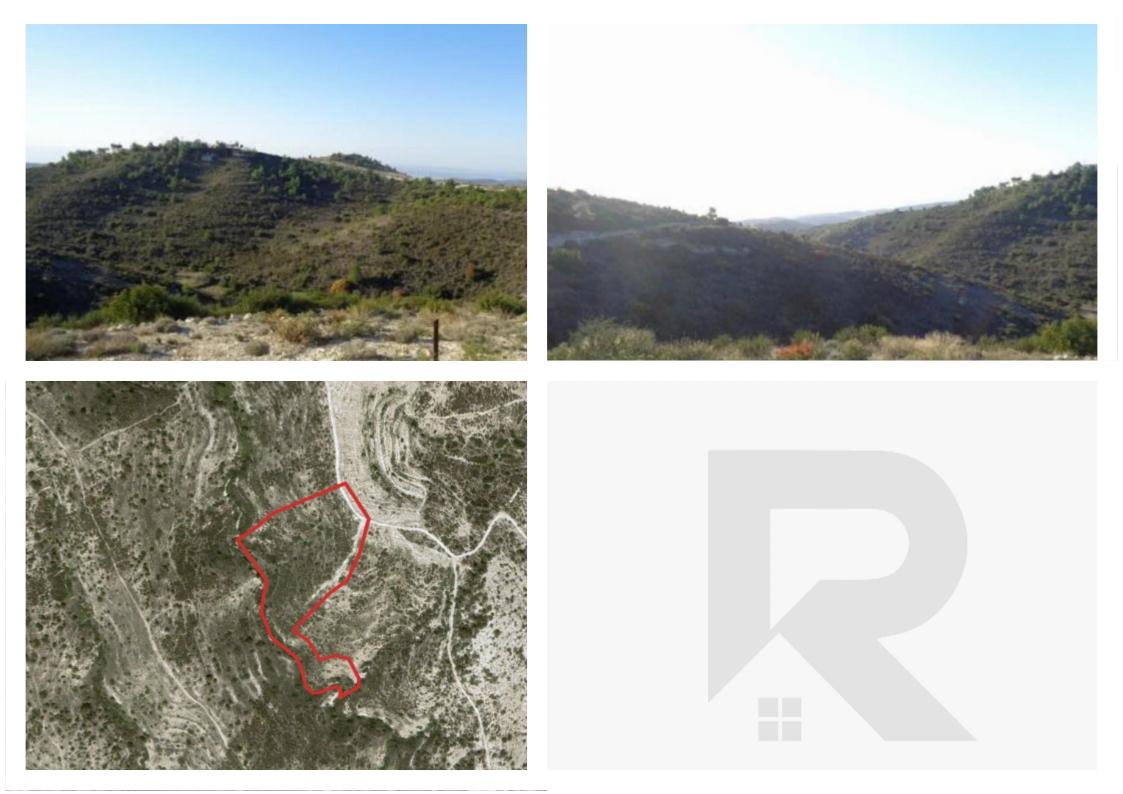

The property is an agricultural field in Asgata. It is located 2km from the centre of the village and 3km from the Nicosia- Limassol motorway. The field has an area of 22,743sqm....