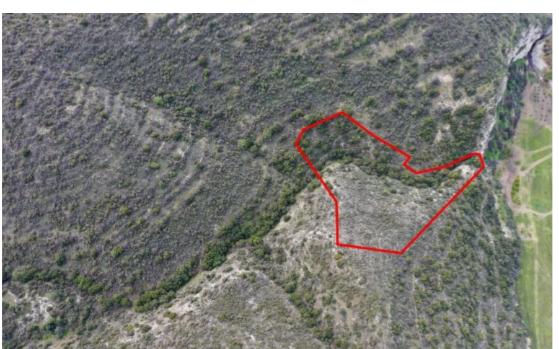

**Estate ID:** 31495

**Ref:** go4104

The property is an agricultural field in Limnatis. It is located on a hill, 2km from Limnatis centre and 1,5km from Alasa-Limnatis road. The asset has an area of 6,689sqm and is located 500m away from the nearest road access....