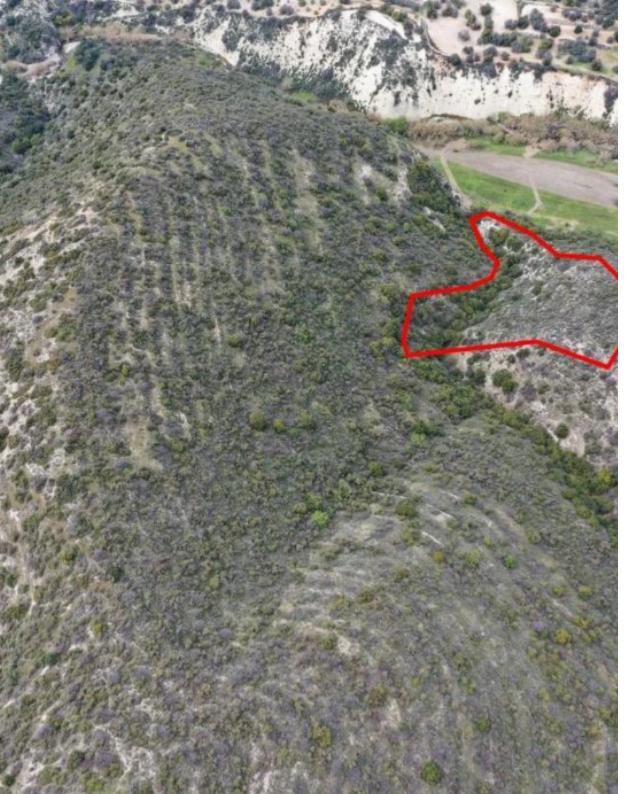

**Estate ID:** 31495

**Ref:** go4104

The property is an agricultural field in Limnatis. It is located on a hill, 2km from Limnatis centre and 1,5km from Alasa-Limnatis road. The asset has an area of 6,689sqm and is located 500m away from the nearest road access....