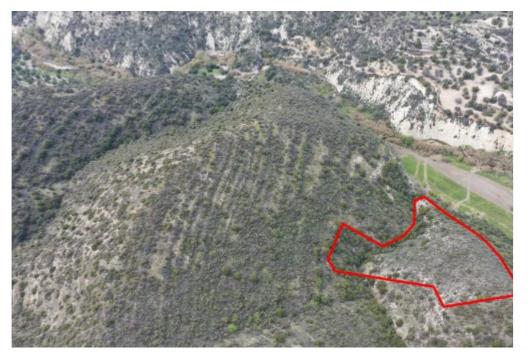

**Estate ID:** 31495

**Ref:** go4104

The property is an agricultural field in Limnatis. It is located on a hill, 2km from Limnatis centre and 1,5km from Alasa-Limnatis road. The asset has an area of 6,689sqm and is located 500m away from the nearest road access....