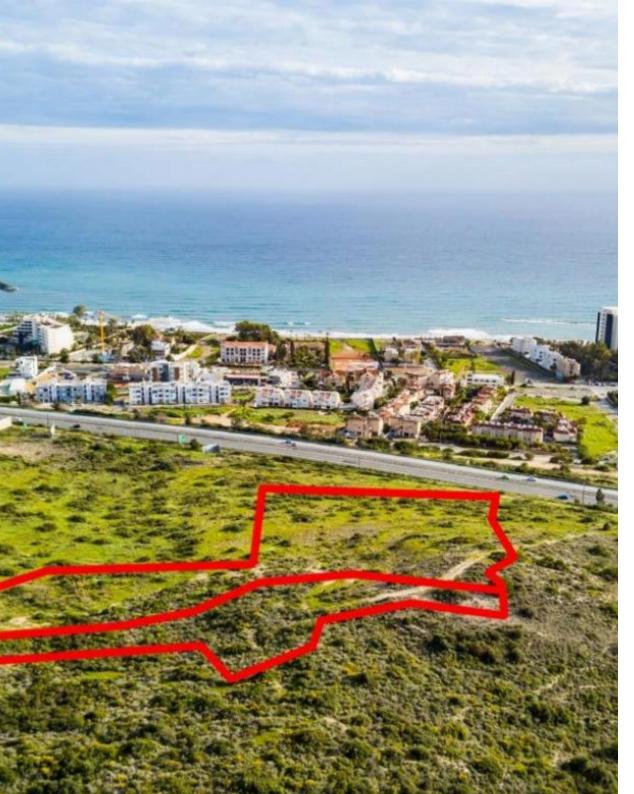

**Offered at:** € 435,000

**Estate ID:** 31496

**Ref:** go5382

The property consists of shares (33% and 40%) of two adjacent residential fields in the hills of Pareklissia with spectacular panoramic sea views of the Mediterranean sea. The fields are only a two-minute drive away from the beach and the famous St. Raphael marina. It also offers easy access to the highway and close proximity to all amenities. The fields offer an excellent investment opportunity for development of apartments or luxury villas. The fields have a total land area of 16,724sqm, with reg. no. 0/13733 of 4.683sqm and the field with reg.no. 0/13734 of 12,041sqm. Gordian's share corresponds approximately to 1,545sqm for the field with the reg. no. 0/13733 and 4,816sqm for the f...