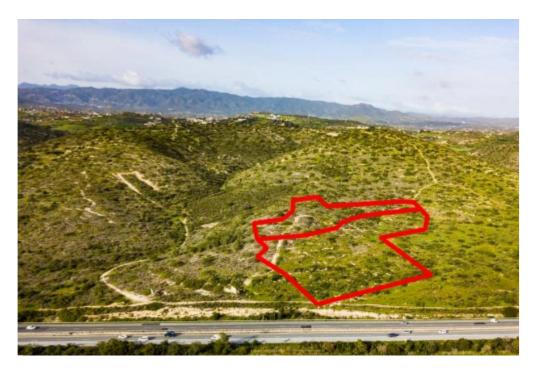

**Offered at:** € 435,000

**Estate ID:** 31496

**Ref:** go5382

The property consists of shares (33% and 40%) of two adjacent residential fields in the hills of Pareklissia with spectacular panoramic sea views of the Mediterranean sea. The fields are only a two-minute drive away from the beach and the famous St. Raphael marina. It also offers easy access to the highway and close proximity to all amenities. The fields offer an excellent investment opportunity for development of apartments or luxury villas. The fields have a total land area of 16,724sqm, with reg. no. 0/13733 of 4.683sqm and the field with reg.no. 0/13734 of 12,041sqm. Gordian's share corresponds approximately to 1,545sqm for the field with the reg. no. 0/13733 and 4,816sqm for the f...