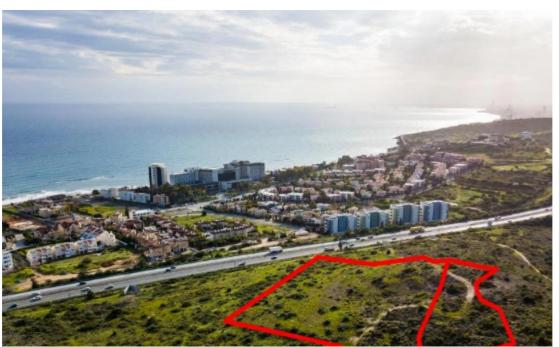

**Offered at:** € 435,000

**Estate ID:** 31496

**Ref:** go5382

The property consists of shares (33% and 40%) of two adjacent residential fields in the hills of Pareklissia with spectacular panoramic sea views of the Mediterranean sea. The fields are only a two-minute drive away from the beach and the famous St. Raphael marina. It also offers easy access to the highway and close proximity to all amenities. The fields offer an excellent investment opportunity for development of apartments or luxury villas. The fields have a total land area of 16,724sqm, with reg. no. 0/13733 of 4.683sqm and the field with reg.no. 0/13734 of 12,041sqm. Gordian's share corresponds approximately to 1,545sqm for the field with the reg. no. 0/13733 and 4,816sqm for the f...