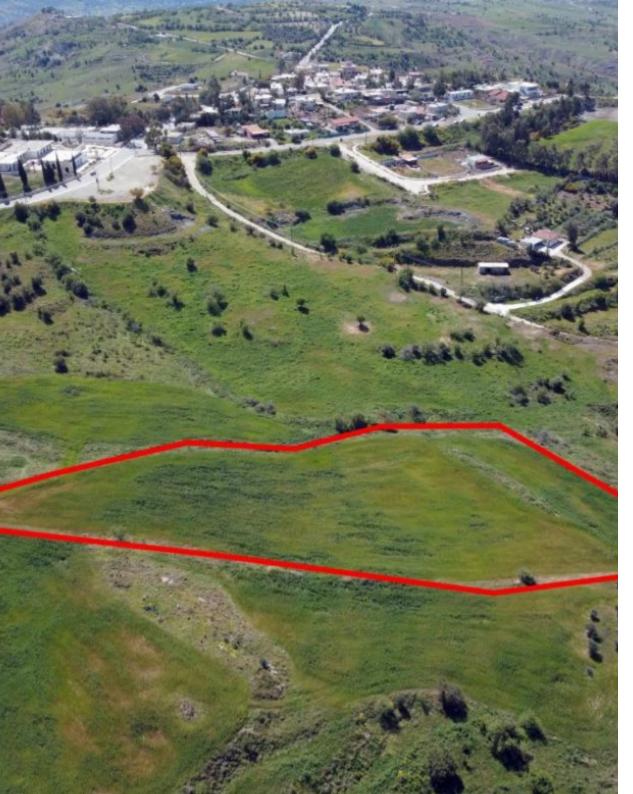

## Residential field in Choletria Paphos

Paphos, Choletria-8526, Cyprus

This ad is presented by listings admin, under supervision from ,

Licensed Real Estate Agent Reg no: 1234, Lic no: 603/E

**Offered at:** €220,000

The property is a residential field in Choletria located 500m from Choletria village centre and 15 minutes drive from Paphos Limassol highway. The asset has an area of 10,034sqm and is located 100m from the nearest registered road. The immediate area consists of mostly similar fields and some residential developments....