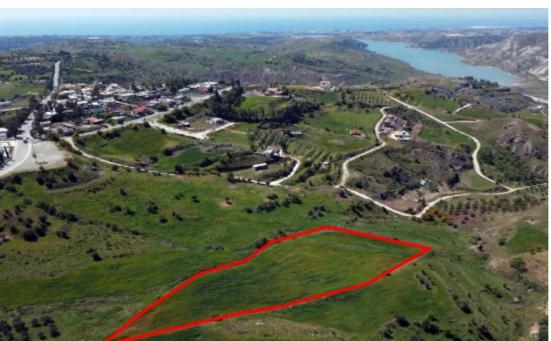

The property is a residential field in Choletria located 500m from Choletria village centre and 15 minutes drive from Paphos Limassol highway. The asset has an area of 10,034sqm and is located 100m from the nearest registered road. The immediate area consists of mostly similar fields and some residential developments....