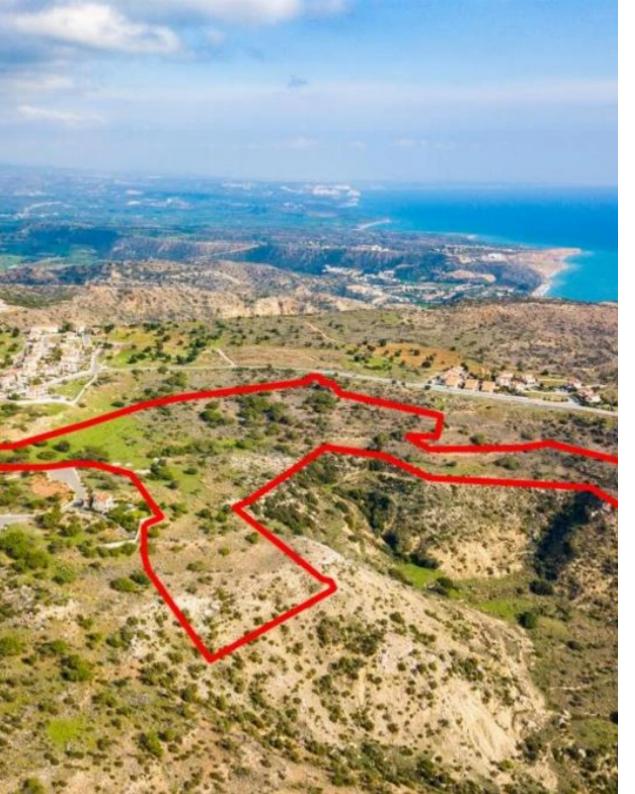

**Estate ID:** 31501

**Ref:** go5169

The property is a residential field in Pissouri. It is located only 4 minutes from the centre of the community and 10 minutes from the beach. The field has an area of 59,802sqm. It enjoys panoramic views of the sea and the surrounding area. The property offers great proximity to Petra tou Romiou, the Aphrodite Hills Resort and the famous Cape Aspro. It is ideal for the development of beachfront holiday houses or bungalows. A planning permit application was submitted for the division of the field into 3 plots and a green area....