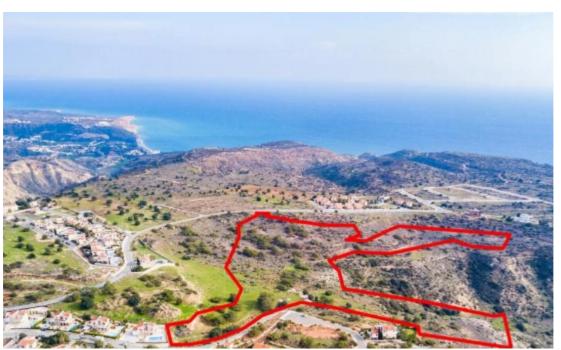

**Estate ID:** 31501

**Ref:** go5169

The property is a residential field in Pissouri. It is located only 4 minutes from the centre of the community and 10 minutes from the beach. The field has an area of 59,802sqm. It enjoys panoramic views of the sea and the surrounding area. The property offers great proximity to Petra tou Romiou, the Aphrodite Hills Resort and the famous Cape Aspro. It is ideal for the development of beachfront holiday houses or bungalows. A planning permit application was submitted for the division of the field into 3 plots and a green area....