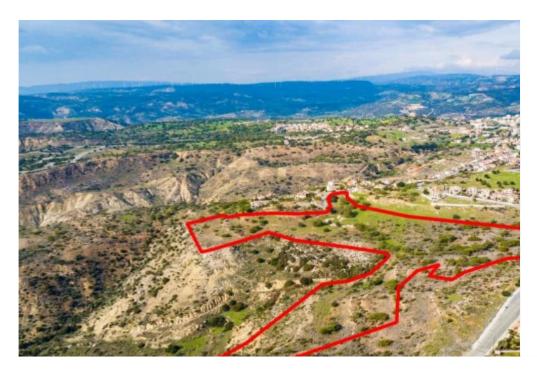

**Estate ID:** 31501

**Ref:** go5169

The property is a residential field in Pissouri. It is located only 4 minutes from the centre of the community and 10 minutes from the beach. The field has an area of 59,802sqm. It enjoys panoramic views of the sea and the surrounding area. The property offers great proximity to Petra tou Romiou, the Aphrodite Hills Resort and the famous Cape Aspro. It is ideal for the development of beachfront holiday houses or bungalows. A planning permit application was submitted for the division of the field into 3 plots and a green area....