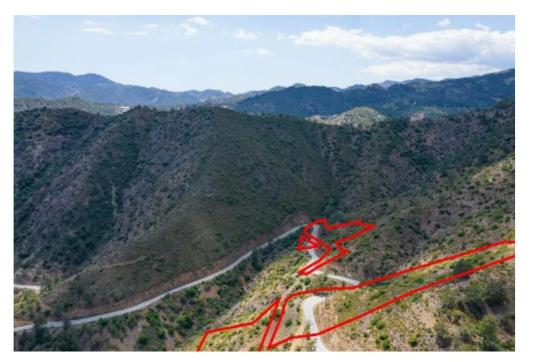

**Estate ID:** 31514

**Ref:** go8263

The asset consists of four fields in Sykopetra. They are located along the main road that connects Arakapas and Palaichori Morfou, 800m from the community's center. The fields have a total area of 23,246sqm....