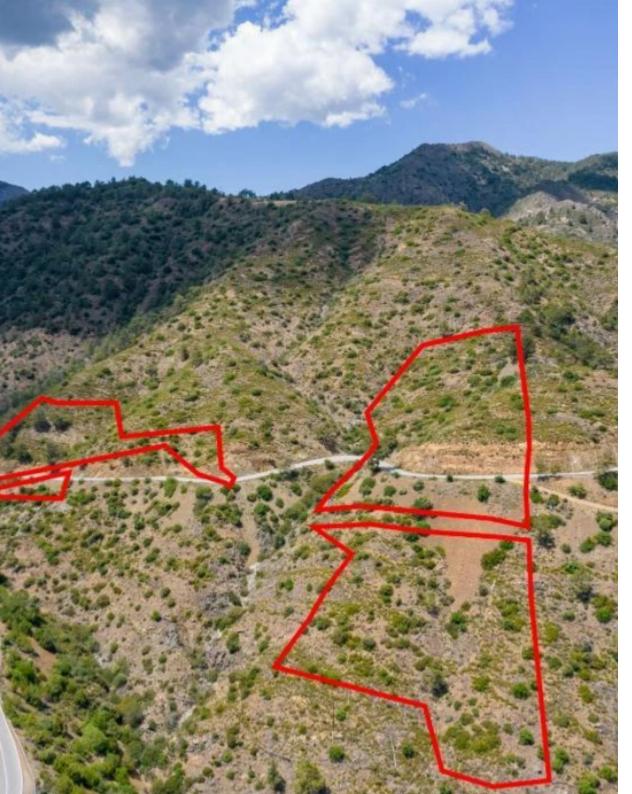

**Estate ID:** 31514

**Ref:** go8263

The asset consists of four fields in Sykopetra. They are located along the main road that connects Arakapas and Palaichori Morfou, 800m from the community's center. The fields have a total area of 23,246sqm....