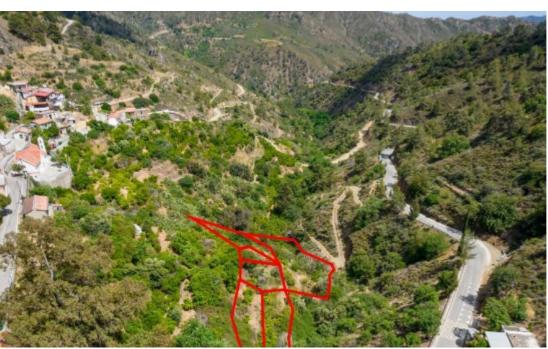

## Six residential fields in Sykopetra Limassol

Limassol, Sykopetra-4569 , Cyprus

This ad is presented by listings admin, under supervision from ,

Licensed Real Estate Agent Reg no: 1234, Lic no: 603/E

**Offered at:** € 49,000

**Estate ID:** 31519

**Ref:** go8271

Available from: 2024-04-23

The asset consists of six adjacent residential fields in Sykopetra. They are located 70m from the community's center and 40m from the connecting road Sykopetra-Arakapas. The fields have a total area of 2,446sqm. The asset is covered by the water supply and electricity services....