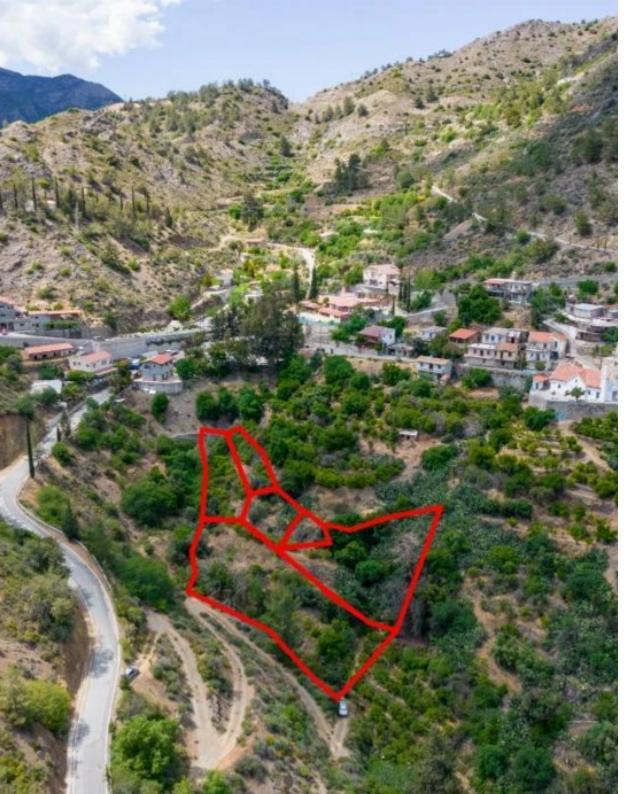

## Six residential fields in Sykopetra Limassol

Limassol, Sykopetra-4569 , Cyprus

This ad is presented by listings admin, under supervision from ,

Licensed Real Estate Agent Reg no: 1234, Lic no: 603/E

**Offered at:** € 49,000

**Estate ID:** 31519

**Ref:** go8271

Available from: 2024-04-23

The asset consists of six adjacent residential fields in Sykopetra. They are located 70m from the community's center and 40m from the connecting road Sykopetra-Arakapas. The fields have a total area of 2,446sqm. The asset is covered by the water supply and electricity services....