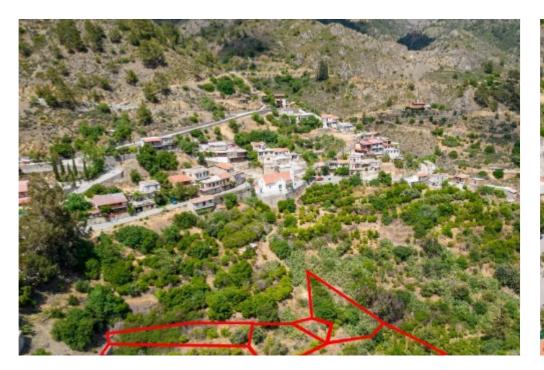

## Six residential fields in Sykopetra Limassol

Limassol, Sykopetra-4569 , Cyprus

This ad is presented by listings admin, under supervision from ,

Licensed Real Estate Agent Reg no: 1234, Lic no: 603/E

**Offered at:** € 49,000

**Estate ID:** 31519

**Ref:** go8271

Available from: 2024-04-23

The asset consists of six adjacent residential fields in Sykopetra. They are located 70m from the community's center and 40m from the connecting road Sykopetra-Arakapas. The fields have a total area of 2,446sqm. The asset is covered by the water supply and electricity services....