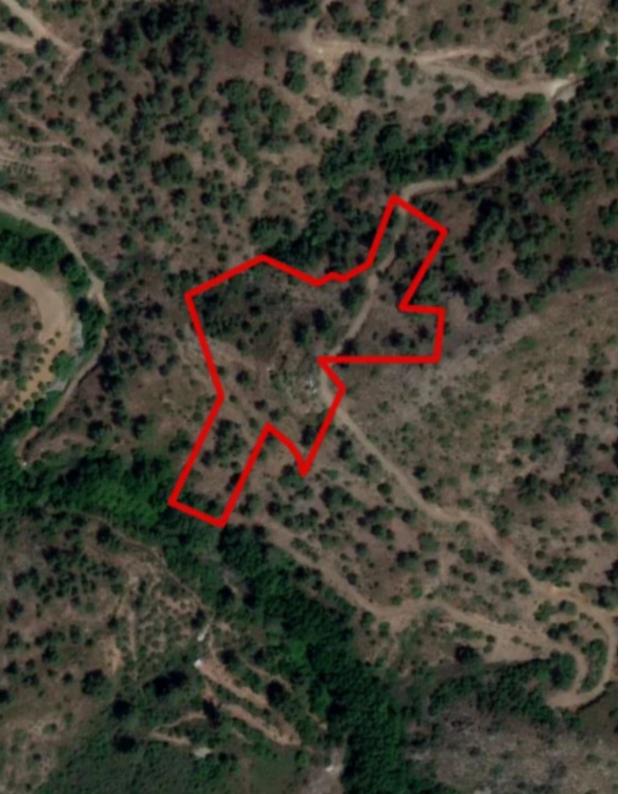

**Estate ID:** 31524

**Ref:** go7931

The asset is a field in Sykopetra. It is located 1km from the center of the village. The field has an area of 9,700sqm....