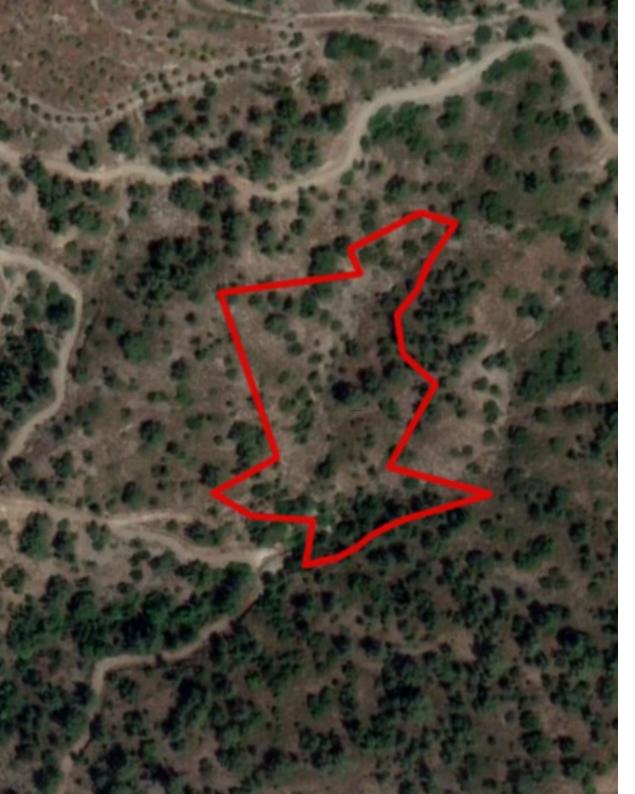

**Offered at:** €6,300

**Estate ID:** 31526

**Ref:** go7930

The asset is a field in Sykopetra. It is located 1km from the community's center. The field has an area of 8,362sqm and lies 27m from the closest registered dirt road....