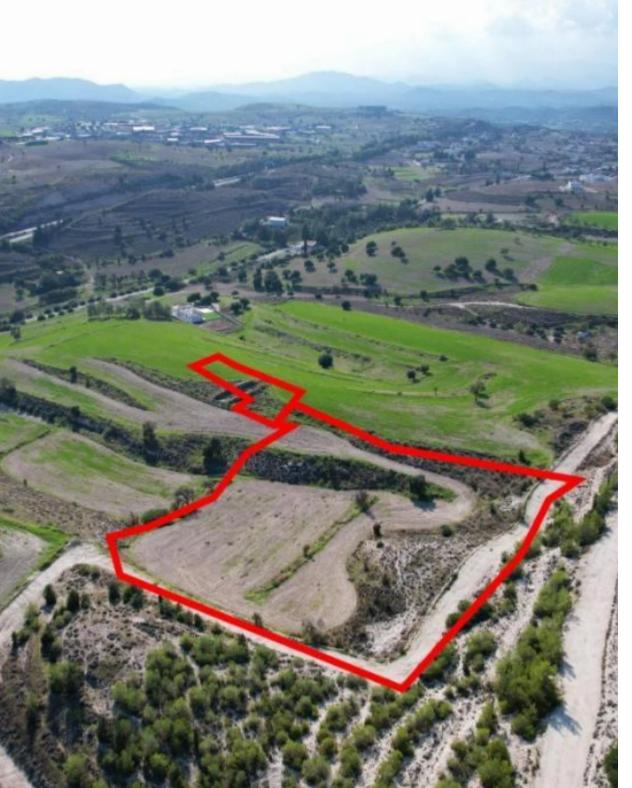

**Estate ID:** 31529

**Ref:** go7717

The property consists of two shared (50%) adjacent agricultural fields in Lympia. They are located 1,7km from the center of the village and 400m from Nicosia - Larnaca highway. The field with parcel number 631 has a total area of 9,365sqm and the field with parcel number 629 has a total area of 614sqm. The corresponding area is approximately 4,989sqm. The property offers easy access to the highway....