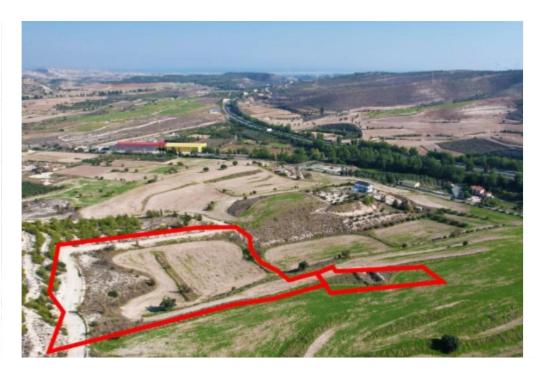

**Estate ID:** 31529

**Ref:** go7717

The property consists of two shared (50%) adjacent agricultural fields in Lympia. They are located 1,7km from the center of the village and 400m from Nicosia - Larnaca highway. The field with parcel number 631 has a total area of 9,365sqm and the field with parcel number 629 has a total area of 614sqm. The corresponding area is approximately 4,989sqm. The property offers easy access to the highway....