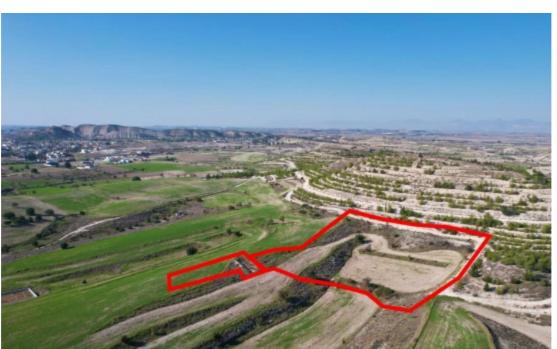

**Estate ID:** 31529

**Ref:** go7717

The property consists of two shared (50%) adjacent agricultural fields in Lympia. They are located 1,7km from the center of the village and 400m from Nicosia - Larnaca highway. The field with parcel number 631 has a total area of 9,365sqm and the field with parcel number 629 has a total area of 614sqm. The corresponding area is approximately 4,989sqm. The property offers easy access to the highway....