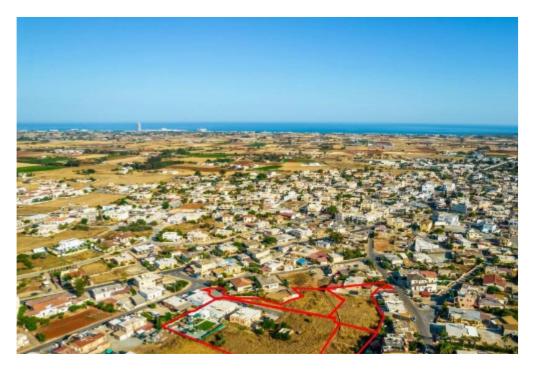

The property consists of four adjacent residential fields in Liopetri. They are located 150m from B Primary School of Liopetri and 320m from the main road which leads to the Larnaca-Ayia Napa highway. Two of four fields are shared. Parcel 320 is 50% shared and parcel 318 is 68% shared. The total corresponding area of the properties is approximately 6,390sqm. It offers close proximity to all amenities and easy access to the main road to Frenaros.