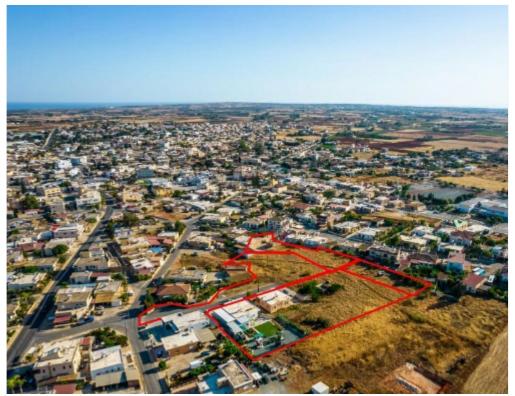

The property consists of four adjacent residential fields in Liopetri. They are located 150m from B Primary School of Liopetri and 320m from the main road which leads to the Larnaca-Ayia Napa highway. Two of four fields are shared. Parcel 320 is 50% shared and parcel 318 is 68% shared. The total corresponding area of the properties is approximately 6,390sqm. It offers close proximity to all amenities and easy access to the main road to Frenaros.