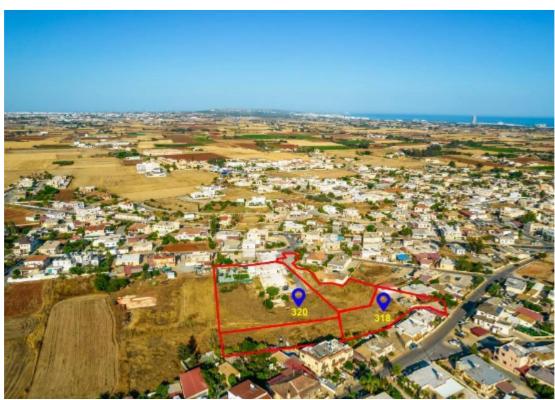

The property consists of four adjacent residential fields in Liopetri. They are located 150m from B Primary School of Liopetri and 320m from the main road which leads to the Larnaca-Ayia Napa highway. Two of four fields are shared. Parcel 320 is 50% shared and parcel 318 is 68% shared. The total corresponding area of the properties is approximately 6,390sqm. It offers close proximity to all amenities and easy access to the main road to Frenaros.