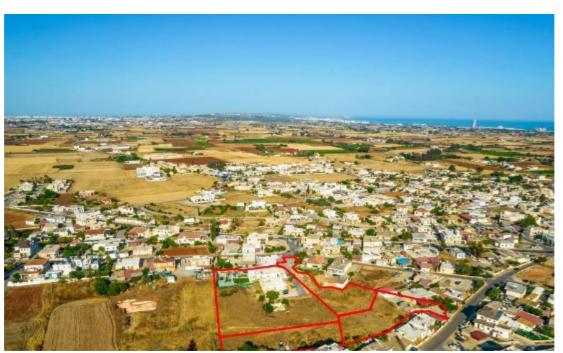

The property consists of four adjacent residential fields in Liopetri. They are located 150m from B Primary School of Liopetri and 320m from the main road which leads to the Larnaca-Ayia Napa highway. Two of four fields are shared. Parcel 320 is 50% shared and parcel 318 is 68% shared. The total corresponding area of the properties is approximately 6,390sqm. It offers close proximity to all amenities and easy access to the main road to Frenaros.