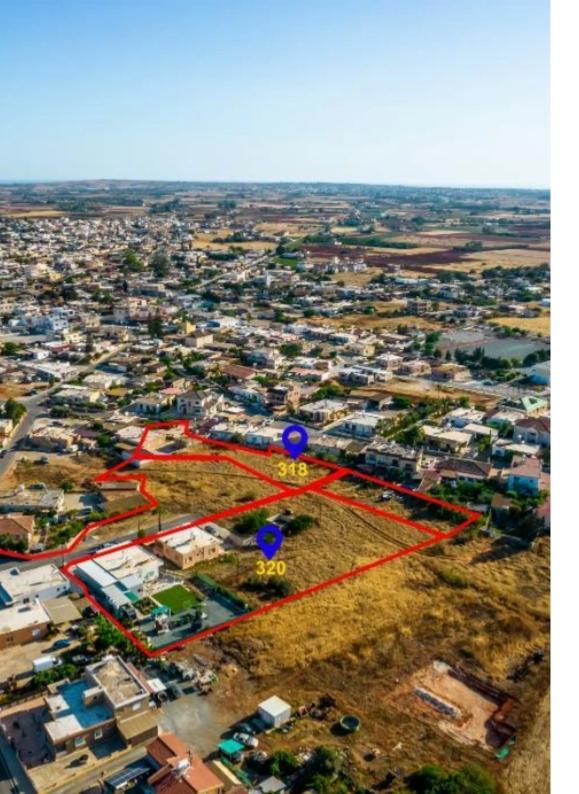

The property consists of four adjacent residential fields in Liopetri. They are located 150m from B Primary School of Liopetri and 320m from the main road which leads to the Larnaca-Ayia Napa highway. Two of four fields are shared. Parcel 320 is 50% shared and parcel 318 is 68% shared. The total corresponding area of the properties is approximately 6,390sqm. It offers close proximity to all amenities and easy access to the main road to Frenaros.