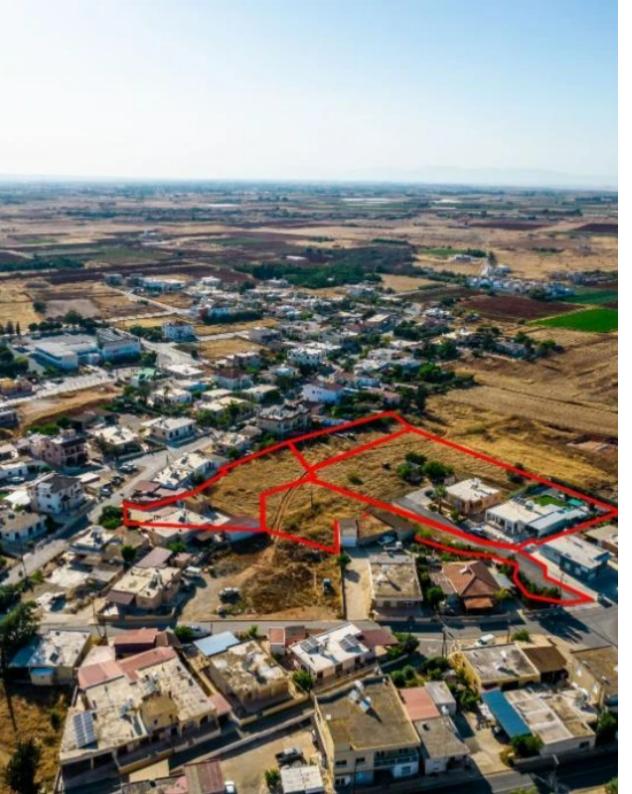

The property consists of four adjacent residential fields in Liopetri. They are located 150m from B Primary School of Liopetri and 320m from the main road which leads to the Larnaca-Ayia Napa highway. Two of four fields are shared. Parcel 320 is 50% shared and parcel 318 is 68% shared. The total corresponding area of the properties is approximately 6,390sqm. It offers close proximity to all amenities and easy access to the main road to Frenaros.