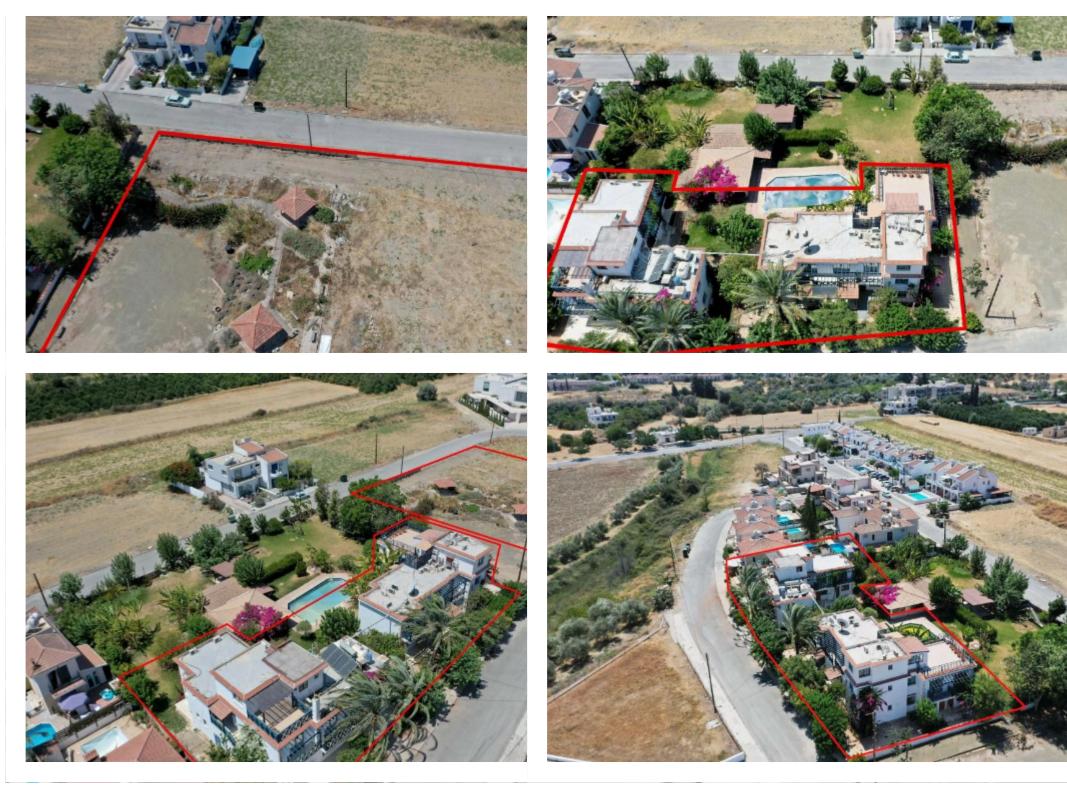

Offered at: €1,350,000 Estate ID: 31531 Ref: go7671

The property is a boutique tourist complex in Polis Chrysochous. It consists of 16 apartments (4 studios, 3 two bedroom apartments, 9 one bedroom apartments) and a reception area. A Town Planning application is pending for a new / additional development i.e. 32 one bedroom studios - subject to permits. The complex has a total covered area of 940sqm. It is built within a land area of 3,171sqm. It is located 1,5km from Polis Chrysochous center and just 150m from the beach. The complex is 8 minutes away from Latchi Harbour, fish taverns, beach bars, restaurants and amenities. It offers excellent access to Baths of Aphrodite and Akamas Peninsula. Owner: Cluxo Limited (Gordian SPV)...