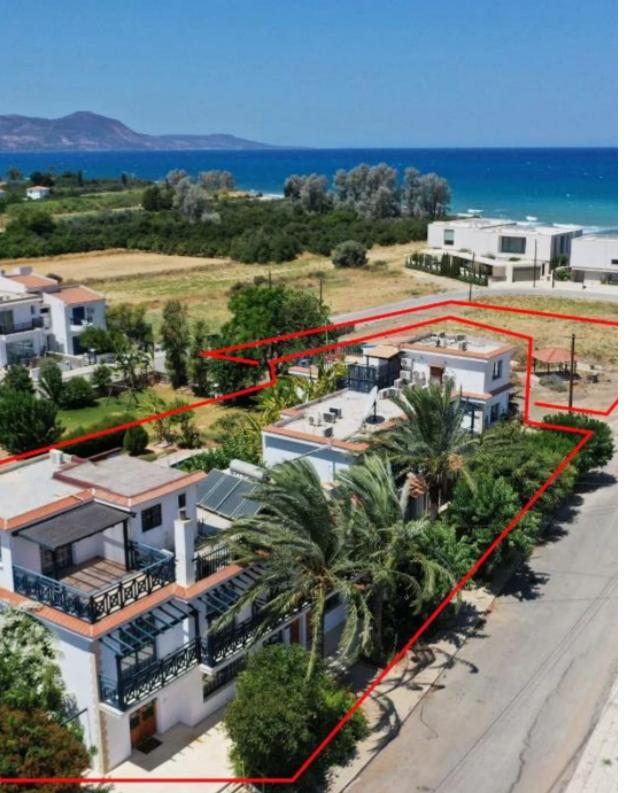

Offered at: €1,350,000 Estate ID: 31531 Ref: go7671

The property is a boutique tourist complex in Polis Chrysochous. It consists of 16 apartments (4 studios, 3 two bedroom apartments, 9 one bedroom apartments) and a reception area. A Town Planning application is pending for a new / additional development i.e. 32 one bedroom studios - subject to permits. The complex has a total covered area of 940sqm. It is built within a land area of 3,171sqm. It is located 1,5km from Polis Chrysochous center and just 150m from the beach. The complex is 8 minutes away from Latchi Harbour, fish taverns, beach bars, restaurants and amenities. It offers excellent access to Baths of Aphrodite and Akamas Peninsula. Owner: Cluxo Limited (Gordian SPV)...