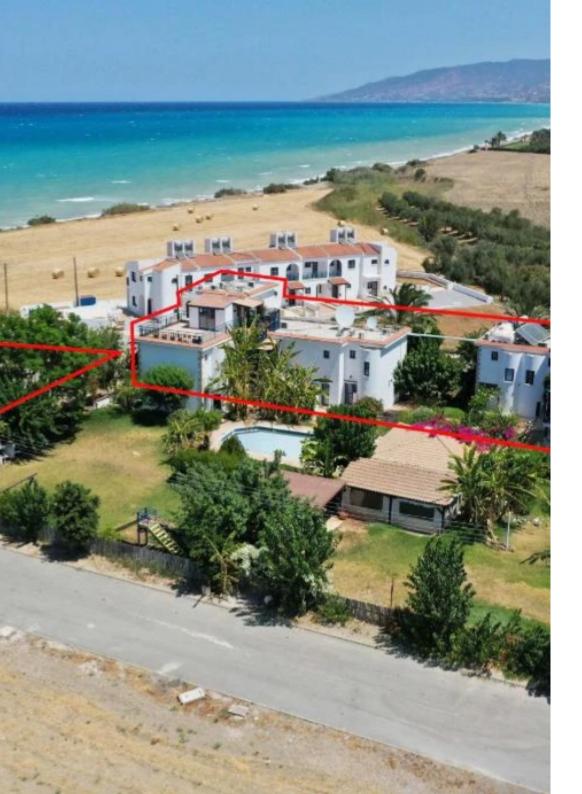

Offered at: €1,350,000 Estate ID: 31531 Ref: go7671

The property is a boutique tourist complex in Polis Chrysochous. It consists of 16 apartments (4 studios, 3 two bedroom apartments, 9 one bedroom apartments) and a reception area. A Town Planning application is pending for a new / additional development i.e. 32 one bedroom studios - subject to permits. The complex has a total covered area of 940sqm. It is built within a land area of 3,171sqm. It is located 1,5km from Polis Chrysochous center and just 150m from the beach. The complex is 8 minutes away from Latchi Harbour, fish taverns, beach bars, restaurants and amenities. It offers excellent access to Baths of Aphrodite and Akamas Peninsula. Owner: Cluxo Limited (Gordian SPV)...