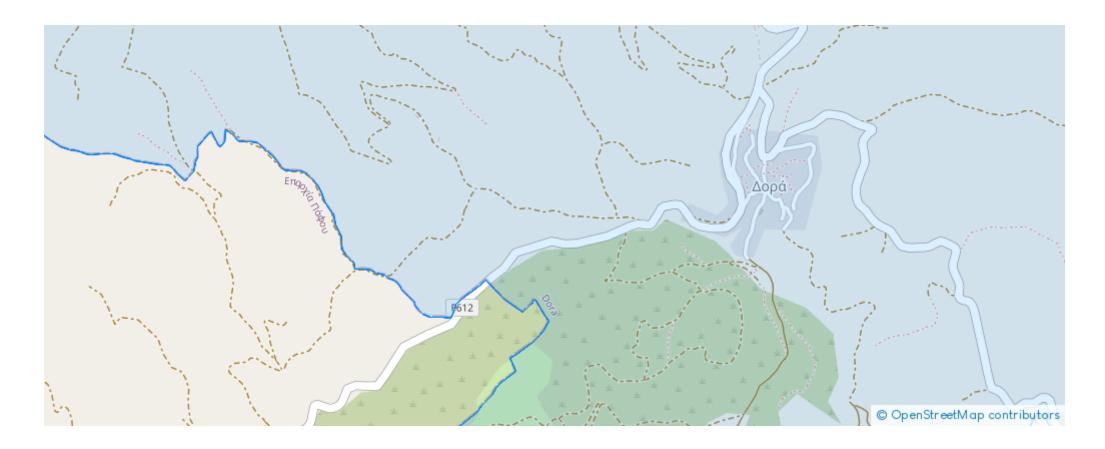

## **Field in Dora Limassol**

Limassol, Dora-4774, Cyprus

This ad is presented by listings admin, under supervision from , Licensed Real Estate Agent Reg no: 1234, Lic no: 603/E

Offered at: €12,000 Estate ID: 31540 Ref: go8497











The property is a field in Dora. It is located 300m from Dora-Malia road and 1,5km from Dora village. The field has an area of 11,037sqm. The wider area is rural, set in a serene landscape full of natural vegetation....

## Estate on map:







## Website: realty.com.cy/p/field-in-dora-limassol-go8497

Email: info@rimatech.com.cy

Phone: +35795958898 // +35725714014

This ad is presented by listings admin, under supervision from , Licensed Real Estate Agent Reg no: 1234, Lic no: 603/E