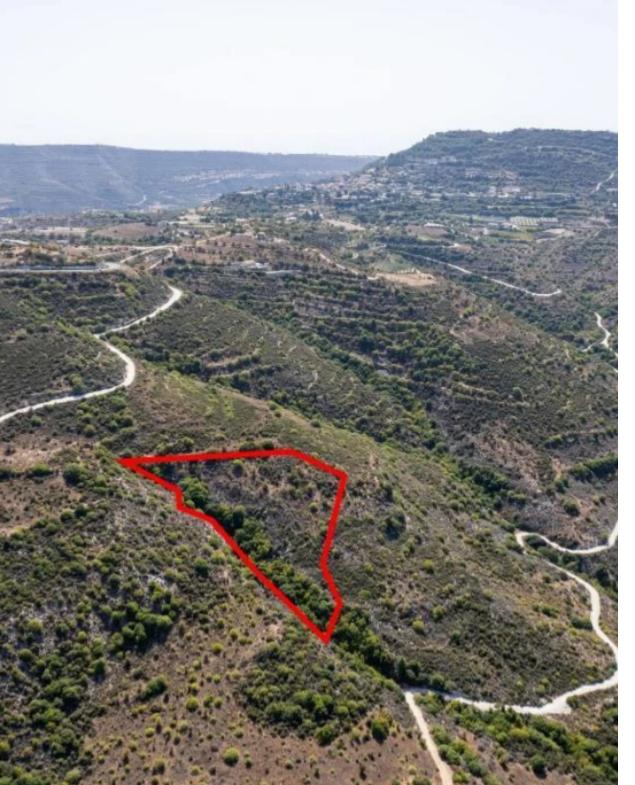

The property is a field in Dora. It is located 300m from Dora-Malia road and 1,5km from Dora village. The field has an area of 11,037sqm. The wider area is rural, set in a serene landscape full of natural vegetation....