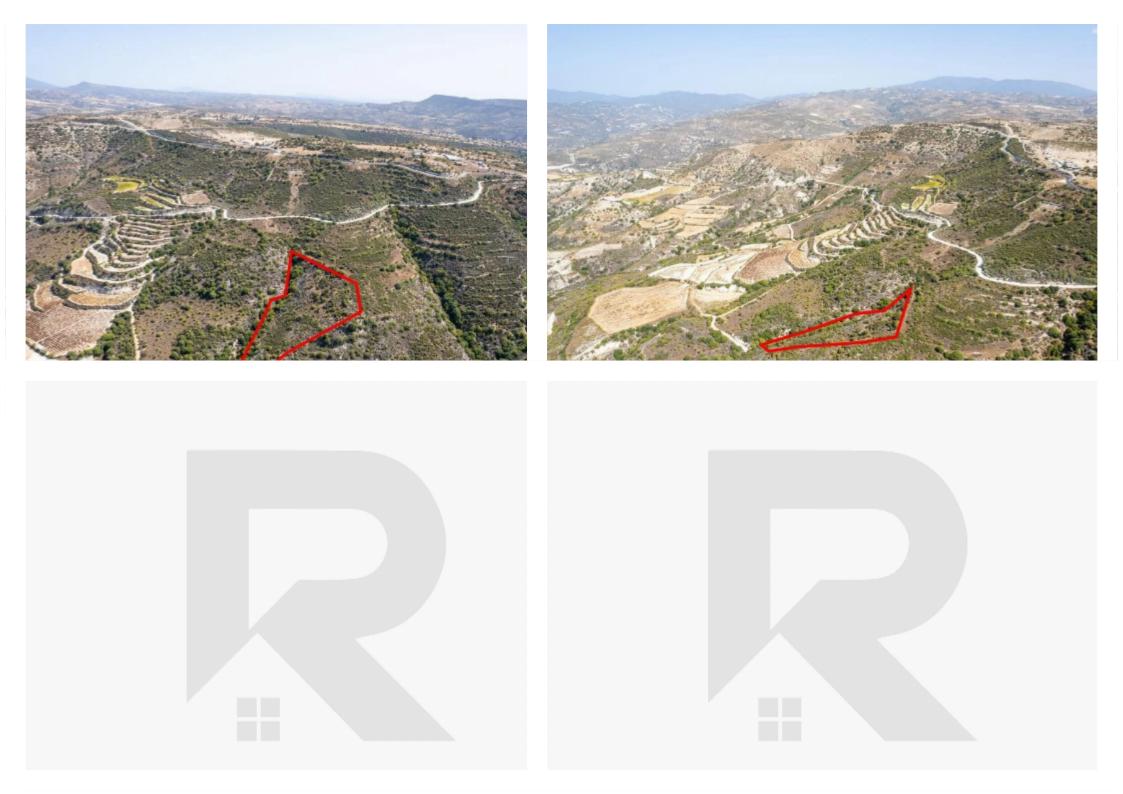

The property is a field in Dora. It is located 300m from Dora-Malia road and 1,5km from Dora village. The field has an area of 11,037sqm. The wider area is rural, set in a serene landscape full of natural vegetation....