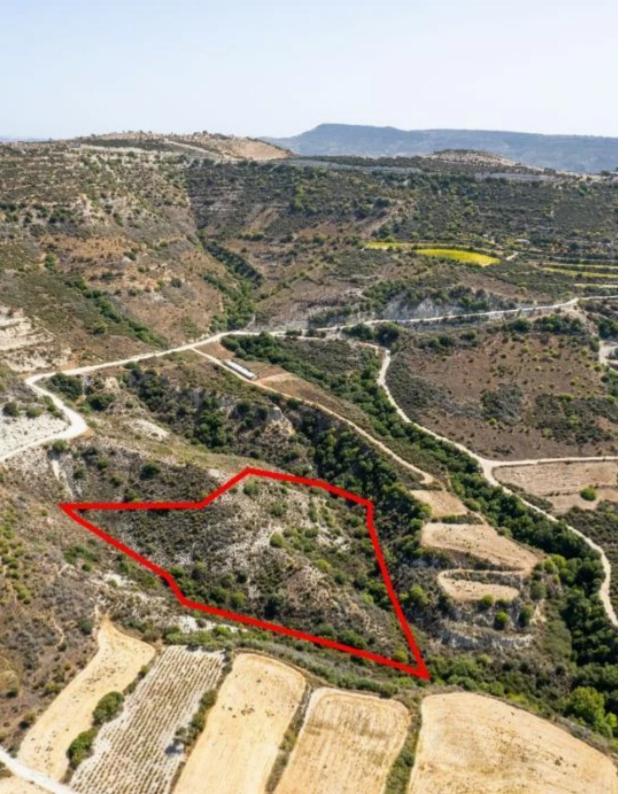

**Ref:** go8500

The property is a field in Dora. It is located 700m from Dora-Malia road and 2km from Dora village. The field has an area of 11,706sqm. The wider area is rural, set in a serene landscape full of natural vegetation....