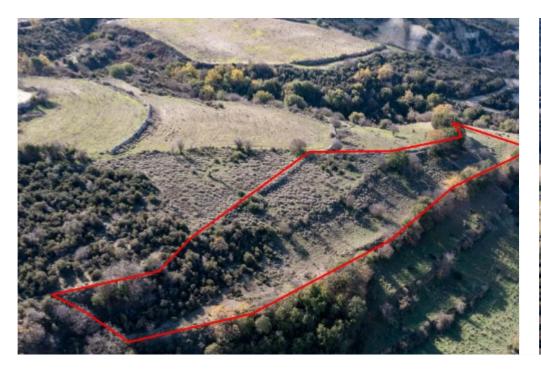

**Ref:** go7407

The asset is a field in Dora. It is located 1km from the village centre and 1km from Anogyra - Dora road. It has an area of 4,683sqm....