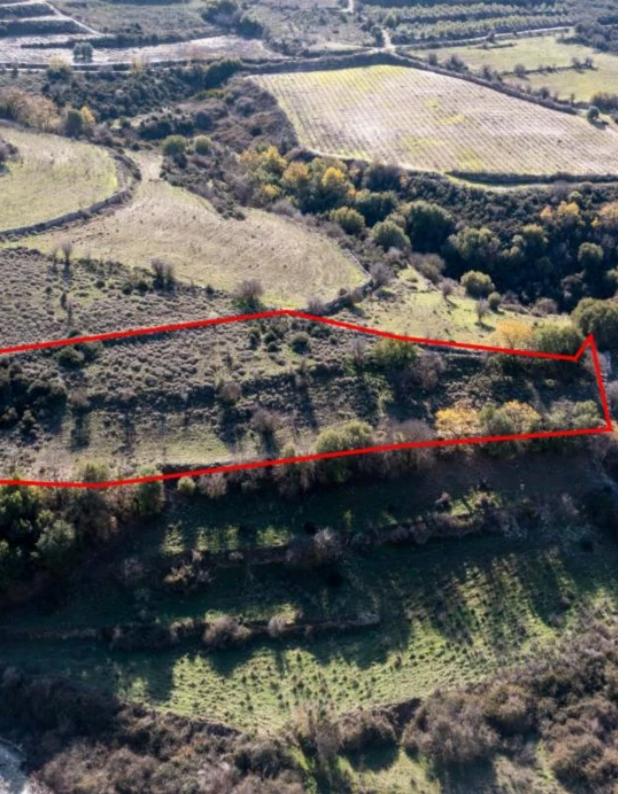

**Ref:** go7407

The asset is a field in Dora. It is located 1km from the village centre and 1km from Anogyra - Dora road. It has an area of 4,683sqm....