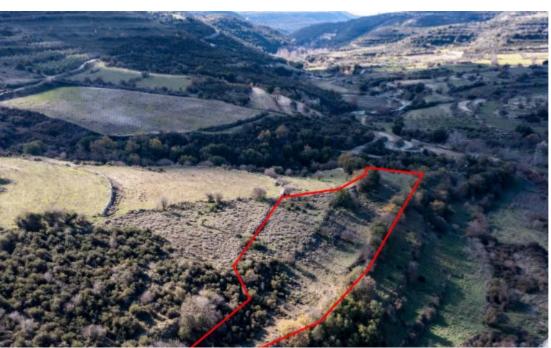

**Ref:** go7407

The asset is a field in Dora. It is located 1km from the village centre and 1km from Anogyra - Dora road. It has an area of 4,683sqm....