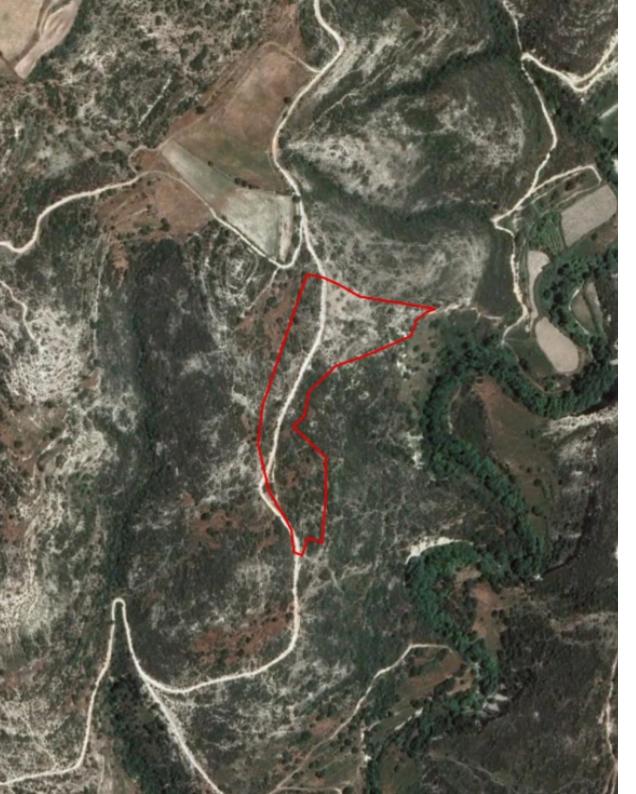

The asset is a field in Dora. It is located 1.6km from the village centre and 1.5km from Dora - Moussere road. It has an area of 25,753sqm....