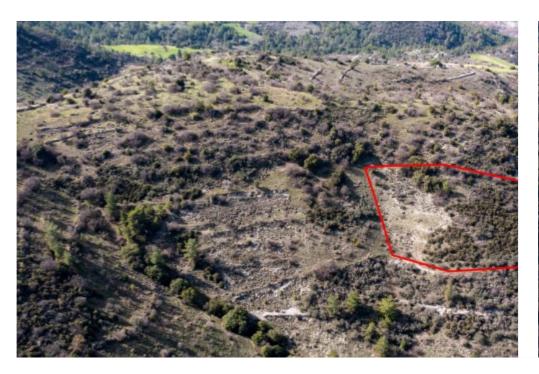

**Ref:** go7411

The asset is a field in Dora. It is located 1km from the village centre and 1km from Dora - Moussere road. It has an area of 6,355sqm....