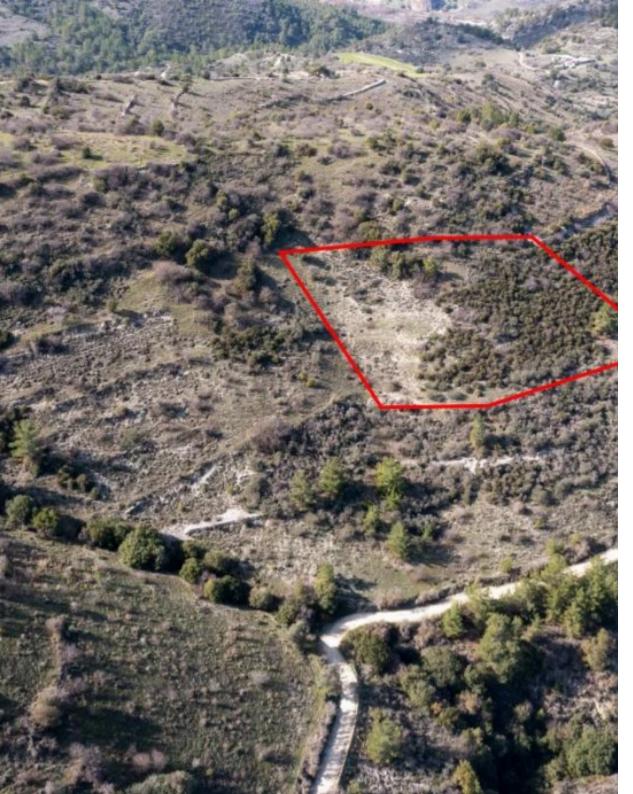

**Ref:** go7411

The asset is a field in Dora. It is located 1km from the village centre and 1km from Dora - Moussere road. It has an area of 6,355sqm....