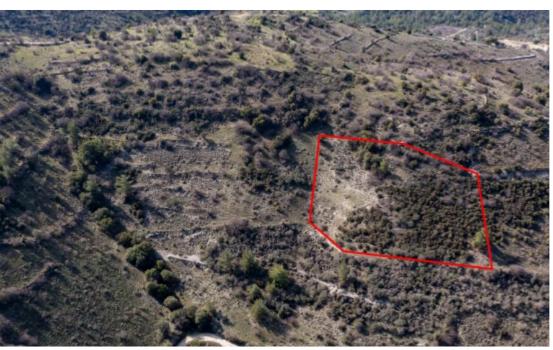

**Ref:** go7411

The asset is a field in Dora. It is located 1km from the village centre and 1km from Dora - Moussere road. It has an area of 6,355sqm....