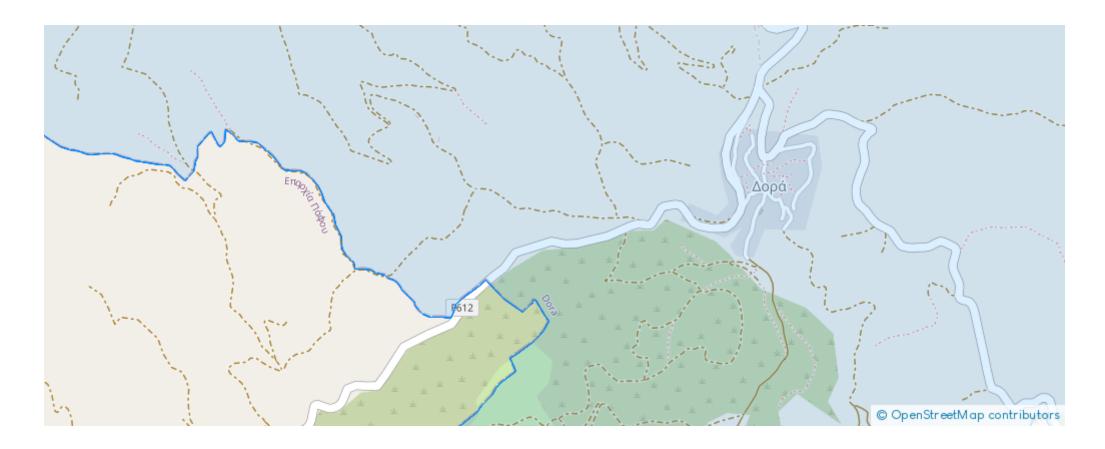

## **Field in Dora Limassol**

Limassol, Dora-4774 , Cyprus This ad is presented by listings admin, under supervision from , Licensed Real Estate Agent Reg no: 1234, Lic no: 603/E

Offered at: €26,100 Estate ID: 31546 Ref: go7414











The asset is a field in Dora. It is located 1.5km from the village centre and Dora - Moussere road. It has an area of 25,084sqm....

## Estate on map:







## Website: realty.com.cy/p/field-in-dora-limassol-go7414

Email: info@rimatech.com.cy

Phone: +35795958898 // +35725714014

This ad is presented by listings admin, under supervision from , Licensed Real Estate Agent Reg no: 1234, Lic no: 603/E