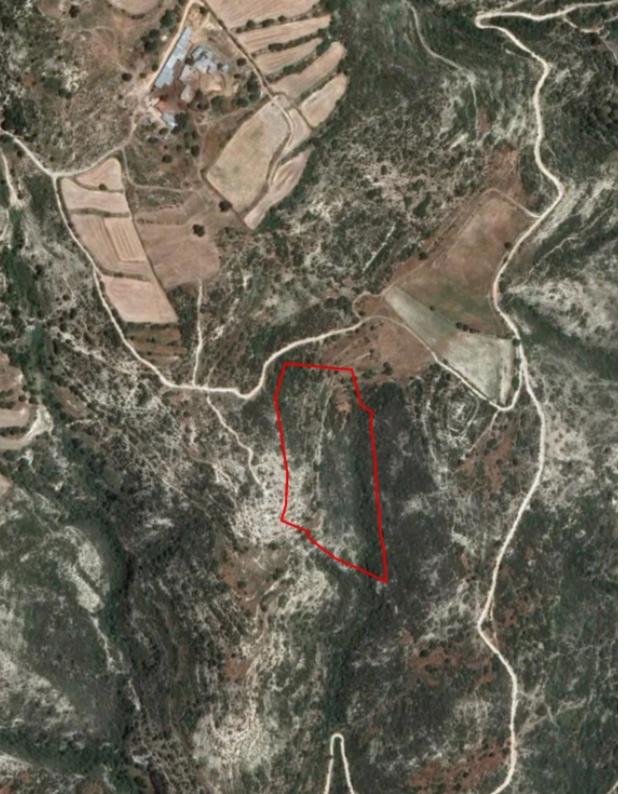

The asset is a field in Dora. It is located 1.5km from the village centre and Dora - Moussere road. It has an area of 25,084sqm....