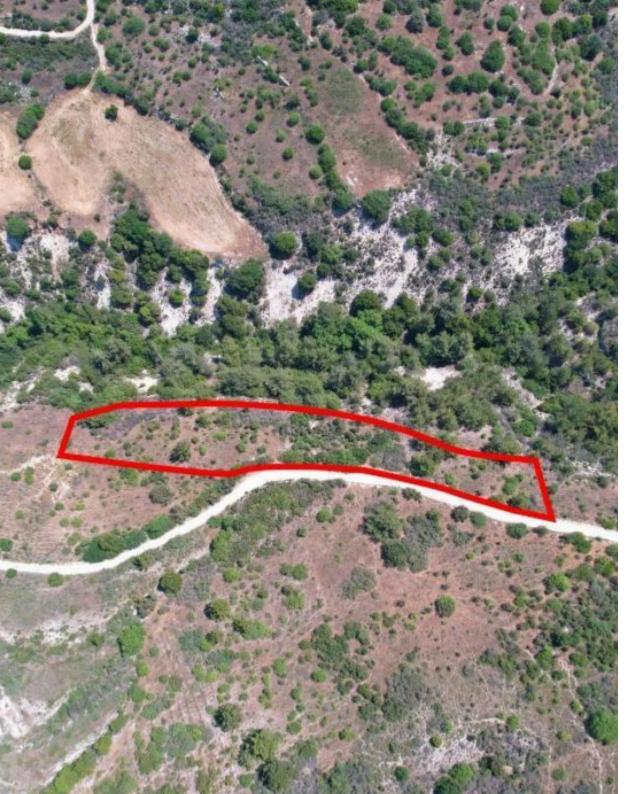

**Ref:** go8508

The property is a field, in Dora. It is located 1,9km from the village center. The field has an area of 2,676sqm. The wider area is rural, set in a serene landscape full of natural vegetation....