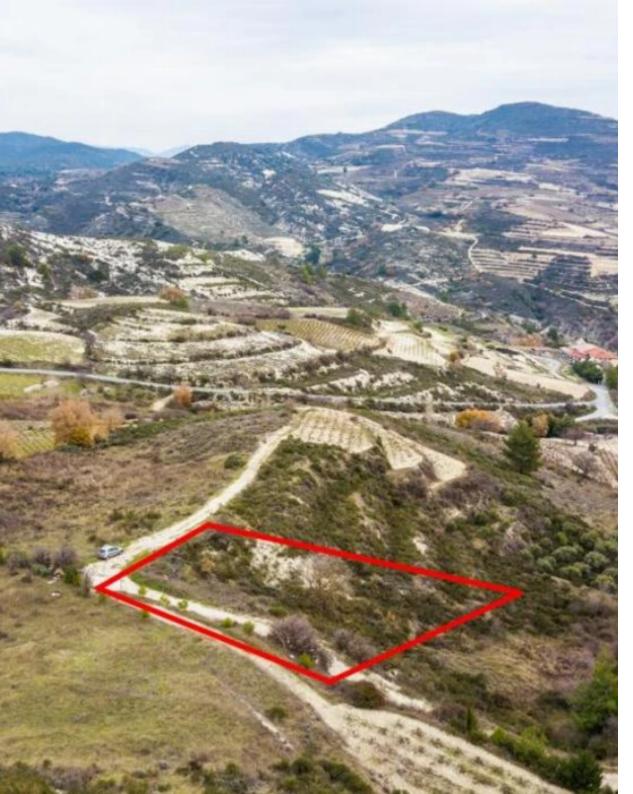

**Estate ID:** 31552

**Ref:** go5138

Available from: 2024-04-23

The property is a residential field in Omodos. It is located 175m from Omodos - Mandria road. The field has a total area of 1,338sqm. It can be accessed through an unregistered pathway with a frontage of 36m. The field is located within close distance from numerous wineries of the area as well as taverns....