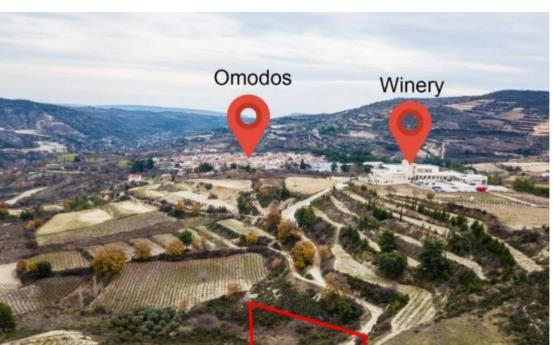

**Estate ID:** 31552

**Ref:** go5138

Available from: 2024-04-23

The property is a residential field in Omodos. It is located 175m from Omodos - Mandria road. The field has a total area of 1,338sqm. It can be accessed through an unregistered pathway with a frontage of 36m. The field is located within close distance from numerous wineries of the area as well as taverns....