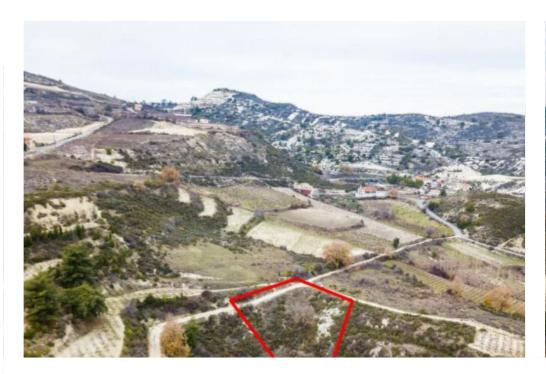

**Estate ID:** 31552

**Ref:** go5138

Available from: 2024-04-23

The property is a residential field in Omodos. It is located 175m from Omodos - Mandria road. The field has a total area of 1,338sqm. It can be accessed through an unregistered pathway with a frontage of 36m. The field is located within close distance from numerous wineries of the area as well as taverns....