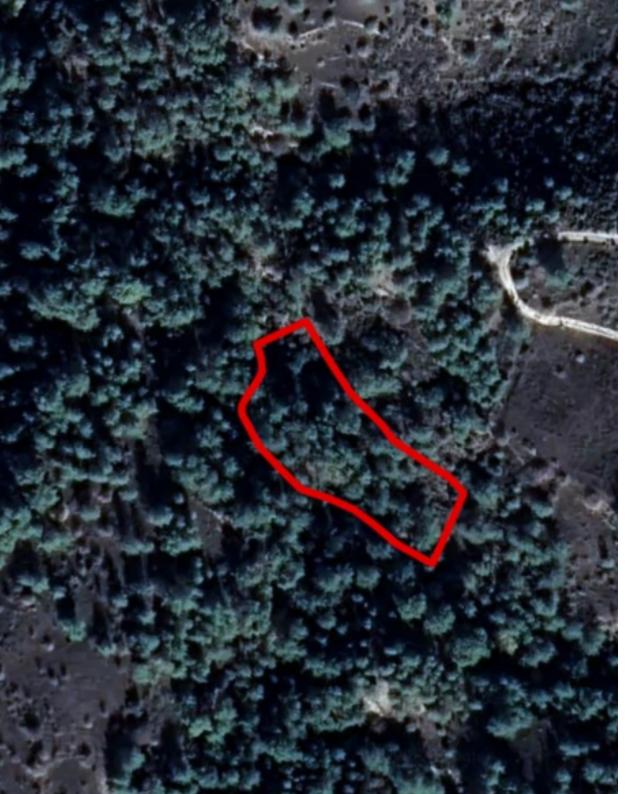

**Ref:** go7371

The asset is a field in Dora. It is located 1km from the road Kidasi - Agios Georgios and 2.7km from the village centre. It has an area of 5,017sqm....