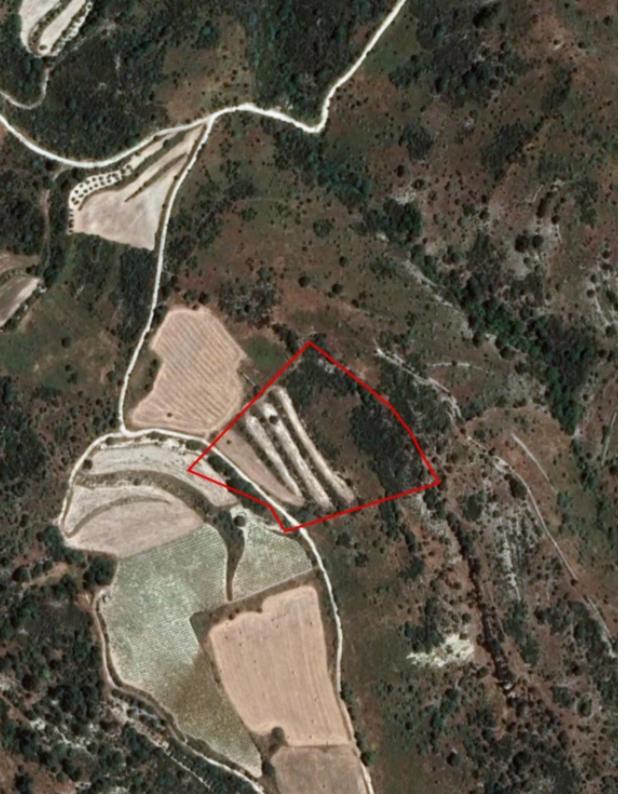

## **Field in Dora Limassol**

Limassol, Dora-4774, Cyprus

This ad is presented by listings admin, under supervision from,

Licensed Real Estate Agent Reg no: 1234, Lic no: 603/E

**Offered at:** € 12,000

**Estate ID:** 31556

**Ref:** go7419

The asset is a field in Dora. It is located 1km from the road Kidasi - Agios Georgios and 2.2km from the village centre. It has an area of 15,051sqm....