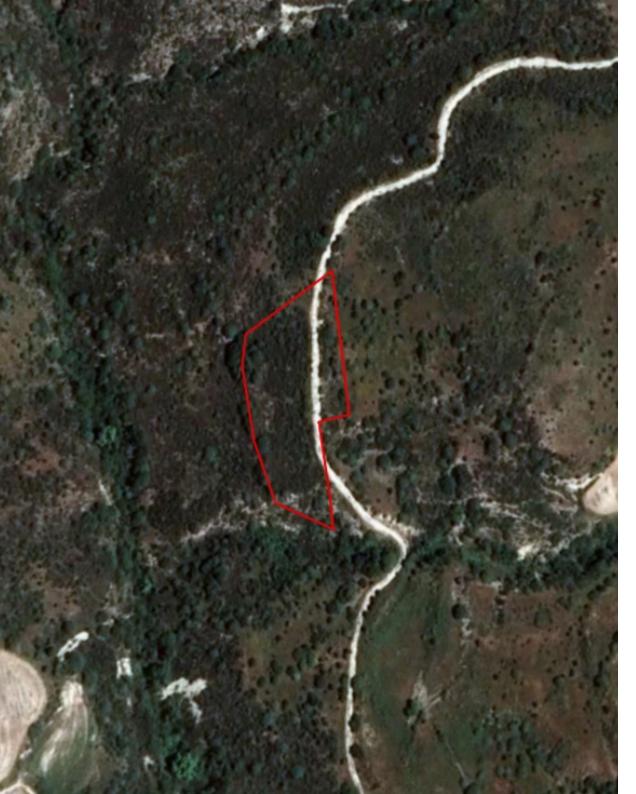

The asset is a field in Dora. It is located 600m from the road Kidasi - Agios Georgios and 2.5km from the village centre. It has an area of 5,017sqm....