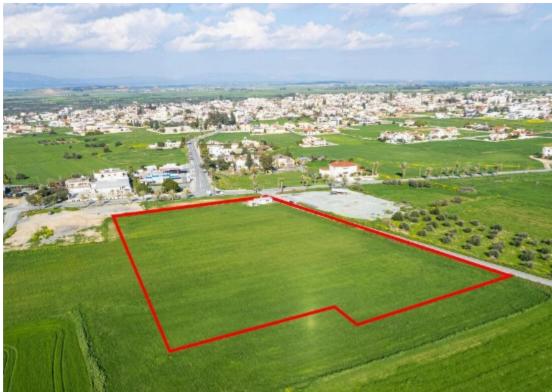

**Ref:** go9224

The property is a shared (41.67%) field in Athienou, Larnaca. It is located 1km from the local primary school. The field has a total land area of 13,044sqm. Gordian's share corresponds to 5,435sqm. It abuts a registered road with a frontage of 150m....