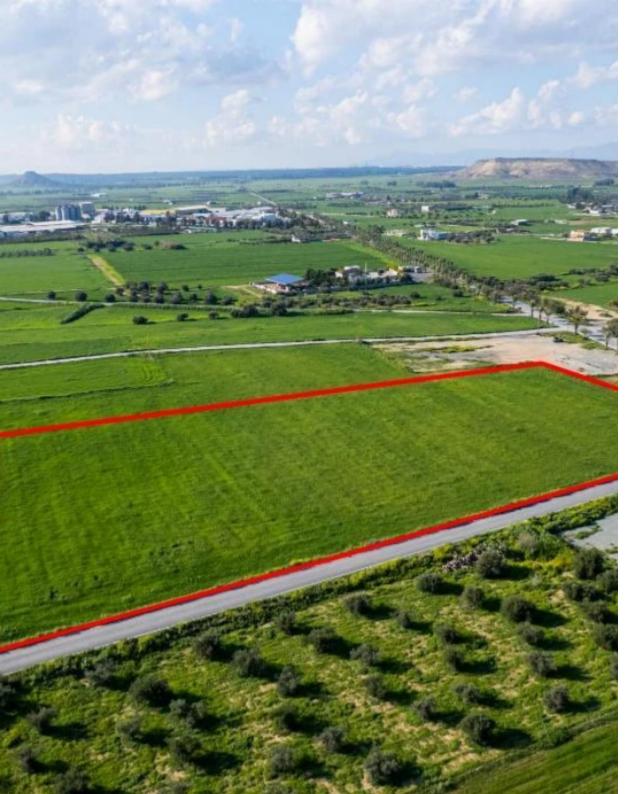

**Ref:** go9224

The property is a shared (41.67%) field in Athienou, Larnaca. It is located 1km from the local primary school. The field has a total land area of 13,044sqm. Gordian's share corresponds to 5,435sqm. It abuts a registered road with a frontage of 150m....