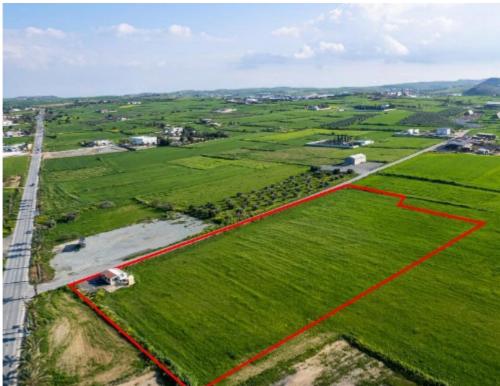

**Ref:** go9224

The property is a shared (41.67%) field in Athienou, Larnaca. It is located 1km from the local primary school. The field has a total land area of 13,044sqm. Gordian's share corresponds to 5,435sqm. It abuts a registered road with a frontage of 150m....