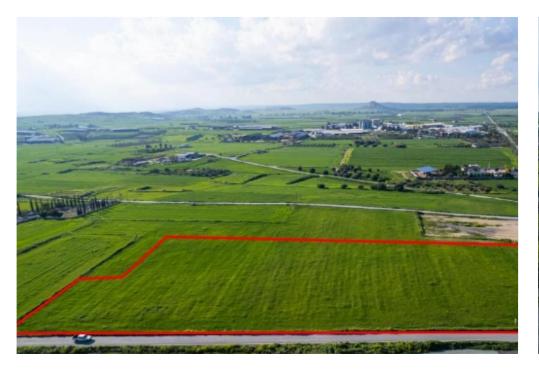

**Ref:** go9224

The property is a shared (41.67%) field in Athienou, Larnaca. It is located 1km from the local primary school. The field has a total land area of 13,044sqm. Gordian's share corresponds to 5,435sqm. It abuts a registered road with a frontage of 150m....