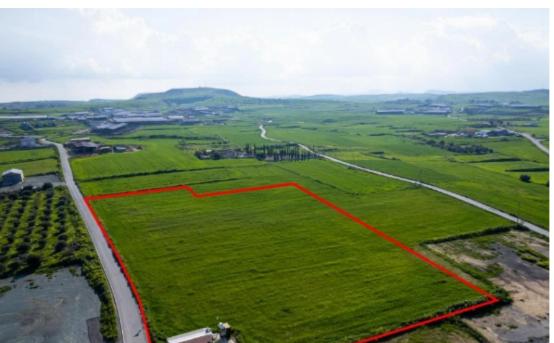

**Ref:** go9224

The property is a shared (41.67%) field in Athienou, Larnaca. It is located 1km from the local primary school. The field has a total land area of 13,044sqm. Gordian's share corresponds to 5,435sqm. It abuts a registered road with a frontage of 150m....