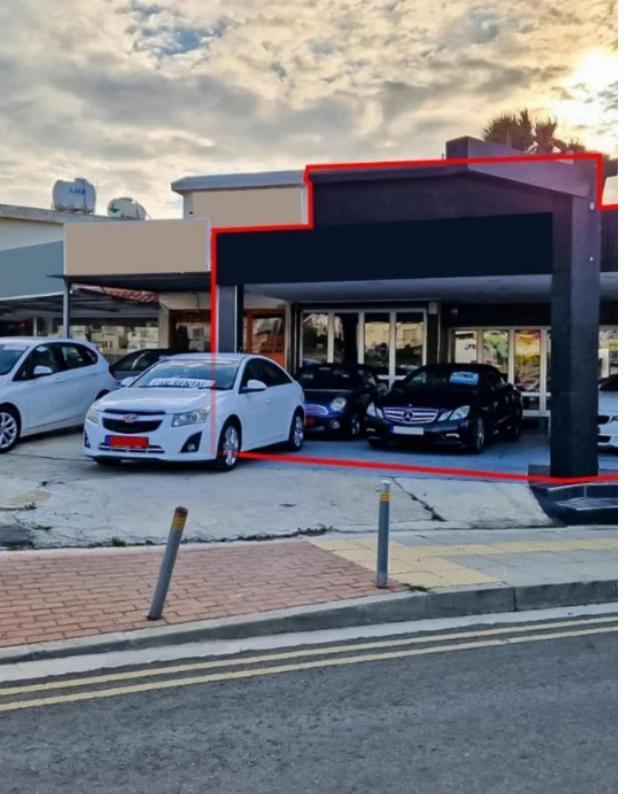

The property consists of three shops in Mouttalos. The shops (no. 13, 14 and 15) are situated on the ground floor of 'Margarita' retail complex, a twostorey building. The building is located on Tombs of the King's avenue, 340m from the sea. It holds a corner position and has a land area of of 3,160sqm. The shops are unified and are tenanted by the Luxury Cars Ltd business. As a unified shop, the property has an area of 91sqm, 25sqm mezzanine, and 3sqm covered verandas. It consists of an open plan space, one room, and a toilet. The shops occupy the eastern section of the building with a frontage of 13m....