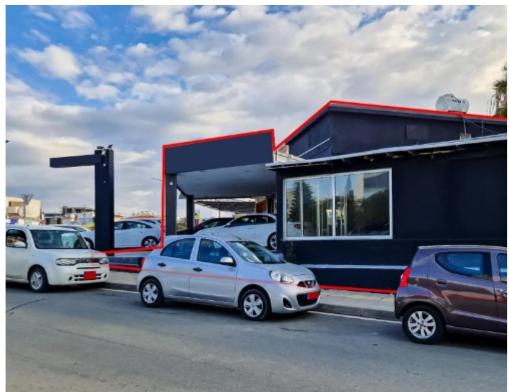

The property consists of three shops in Mouttalos. The shops (no. 13, 14 and 15) are situated on the ground floor of 'Margarita' retail complex, a twostorey building. The building is located on Tombs of the King's avenue, 340m from the sea. It holds a corner position and has a land area of of 3,160sqm. The shops are unified and are tenanted by the Luxury Cars Ltd business. As a unified shop, the property has an area of 91sqm, 25sqm mezzanine, and 3sqm covered verandas. It consists of an open plan space, one room, and a toilet. The shops occupy the eastern section of the building with a frontage of 13m....