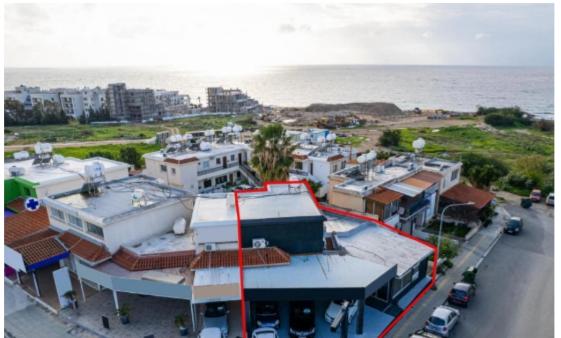

The property consists of three shops in Mouttalos. The shops (no. 13, 14 and 15) are situated on the ground floor of 'Margarita' retail complex, a twostorey building. The building is located on Tombs of the King's avenue, 340m from the sea. It holds a corner position and has a land area of of 3,160sqm. The shops are unified and are tenanted by the Luxury Cars Ltd business. As a unified shop, the property has an area of 91sqm, 25sqm mezzanine, and 3sqm covered verandas. It consists of an open plan space, one room, and a toilet. The shops occupy the eastern section of the building with a frontage of 13m....