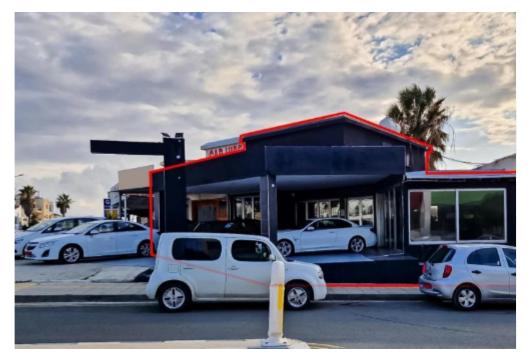

The property consists of three shops in Mouttalos. The shops (no. 13, 14 and 15) are situated on the ground floor of 'Margarita' retail complex, a twostorey building. The building is located on Tombs of the King's avenue, 340m from the sea. It holds a corner position and has a land area of of 3,160sqm. The shops are unified and are tenanted by the Luxury Cars Ltd business. As a unified shop, the property has an area of 91sqm, 25sqm mezzanine, and 3sqm covered verandas. It consists of an open plan space, one room, and a toilet. The shops occupy the eastern section of the building with a frontage of 13m....