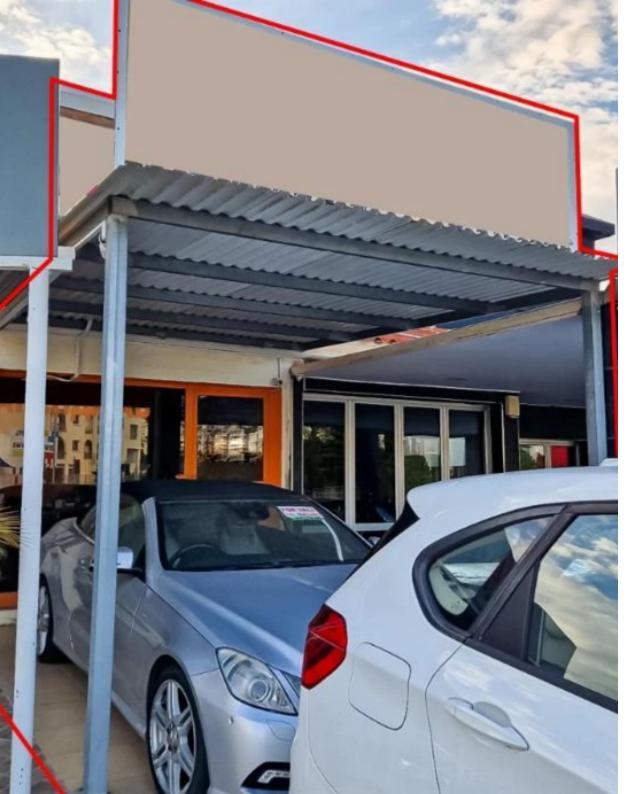

The property is a shop in Mouttalos. The shop (no. 12) is situated on the ground floor of 'Margarita' retail complex, a two-storey building. The building is located on Tombs of the King's avenue, 340m from the sea. It holds a corner position and has a land area of of 3,160sqm. The shop has an area of 28sqm and 14sqm mezzanine. It consists of an open plan space, one room, and a toilet. The shop occupies the eastern section of the building with a frontage of 8m. It has the exclusive right of use of the yard with no. 35....