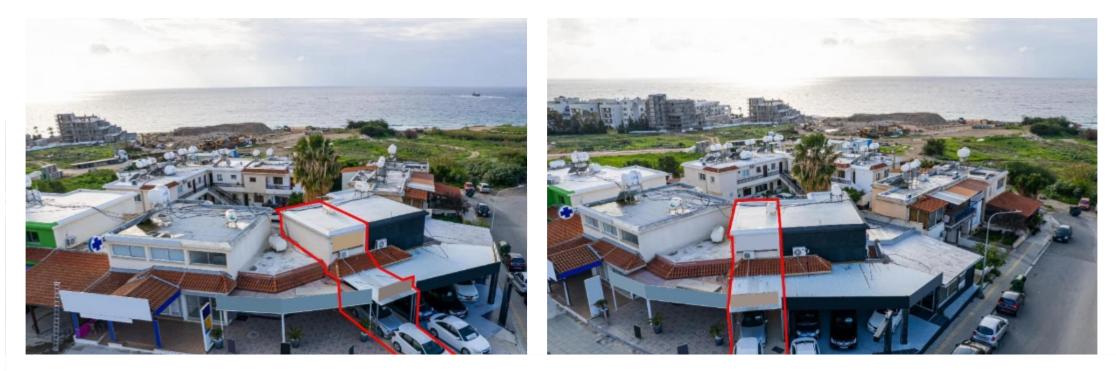

The property is a shop in Mouttalos. The shop (no. 12) is situated on the ground floor of 'Margarita' retail complex, a two-storey building. The building is located on Tombs of the King's avenue, 340m from the sea. It holds a corner position and has a land area of of 3,160sqm. The shop has an area of 28sqm and 14sqm mezzanine. It consists of an open plan space, one room, and a toilet. The shop occupies the eastern section of the building with a frontage of 8m. It has the exclusive right of use of the yard with no. 35....