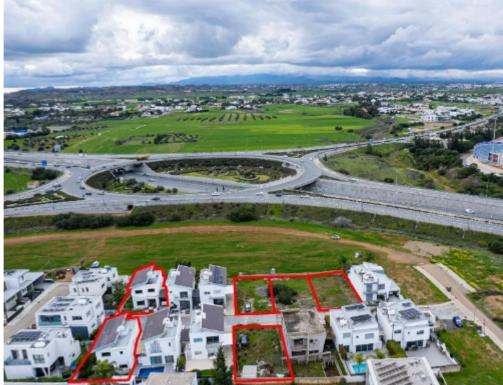

**Offered at:** €820,000

**Estate ID:** 31616

**Ref:** go9222

The property concerns two incomplete maisonettes (no. 7 and no. 14) and four vacant plots (maisonettes no. 4, 9, 10 & 11). The maisonettes are two-storey and are part of the residential development known as Carisa Latsia Homes, in Agios Georgios, Latsia Municipality. The complex is located 230m from GSP stadium and 180m from Nicosia - Limassol highway. The complex comprises a total of 14 two-storey houses, some equipped with swimming pools. Units 7 & 14 are partly completed. Maisonettes with no. 4, 9, 10, 11 consist of an open plan kitchen/ living room at the ground floor and four bedrooms (3 plus en-suite) on the 1st floor. The houses have the below areas: House 4: Internal area 1...