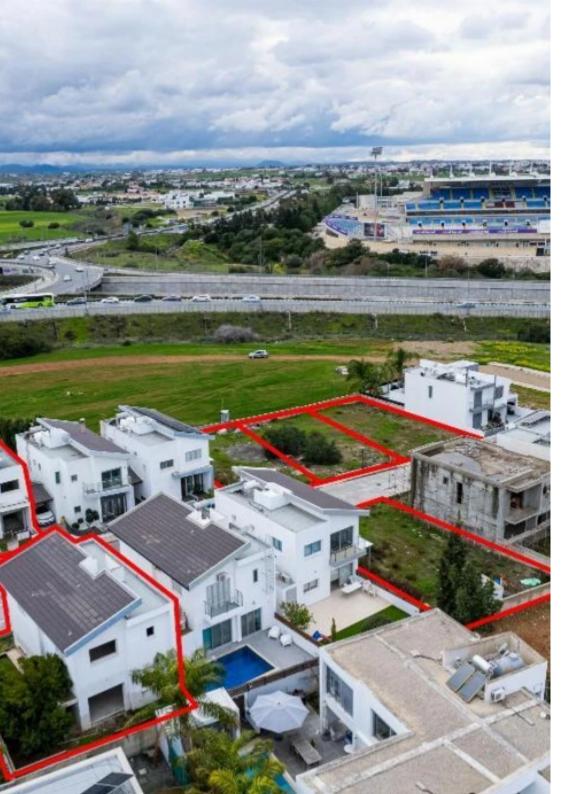

**Offered at:** €820,000

**Estate ID:** 31616

**Ref:** go9222

The property concerns two incomplete maisonettes (no. 7 and no. 14) and four vacant plots (maisonettes no. 4, 9, 10 & 11). The maisonettes are two-storey and are part of the residential development known as Carisa Latsia Homes, in Agios Georgios, Latsia Municipality. The complex is located 230m from GSP stadium and 180m from Nicosia - Limassol highway. The complex comprises a total of 14 two-storey houses, some equipped with swimming pools. Units 7 & 14 are partly completed. Maisonettes with no. 4, 9, 10, 11 consist of an open plan kitchen/ living room at the ground floor and four bedrooms (3 plus en-suite) on the 1st floor. The houses have the below areas: House 4: Internal area 1...