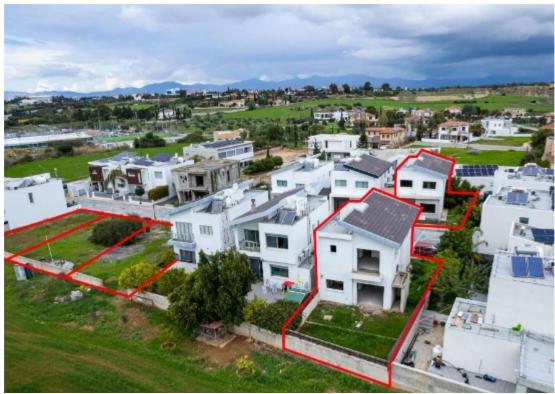

**Offered at:** €820,000

**Estate ID:** 31616

**Ref:** go9222

The property concerns two incomplete maisonettes (no. 7 and no. 14) and four vacant plots (maisonettes no. 4, 9, 10 & 11). The maisonettes are two-storey and are part of the residential development known as Carisa Latsia Homes, in Agios Georgios, Latsia Municipality. The complex is located 230m from GSP stadium and 180m from Nicosia - Limassol highway. The complex comprises a total of 14 two-storey houses, some equipped with swimming pools. Units 7 & 14 are partly completed. Maisonettes with no. 4, 9, 10, 11 consist of an open plan kitchen/ living room at the ground floor and four bedrooms (3 plus en-suite) on the 1st floor. The houses have the below areas: House 4: Internal area 1...