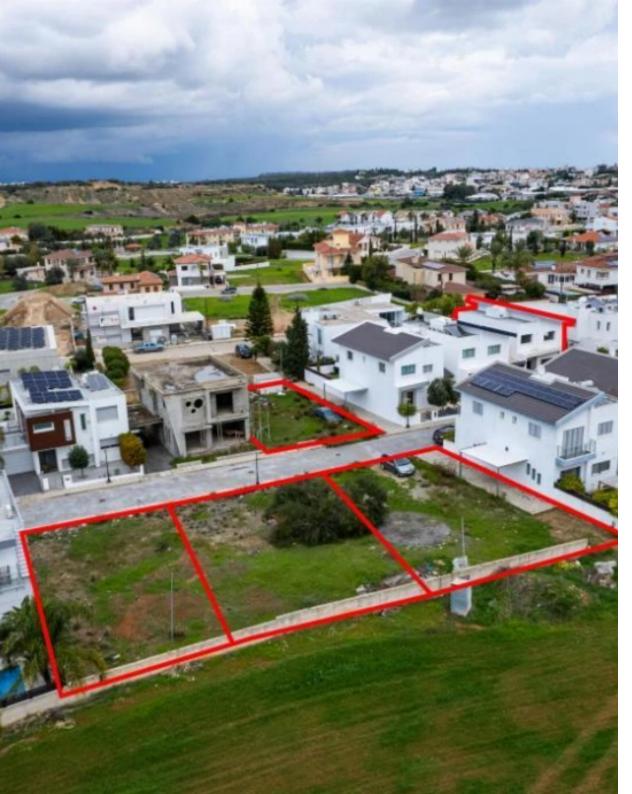

**Offered at:** €820,000

**Estate ID:** 31616

**Ref:** go9222

The property concerns two incomplete maisonettes (no. 7 and no. 14) and four vacant plots (maisonettes no. 4, 9, 10 & 11). The maisonettes are two-storey and are part of the residential development known as Carisa Latsia Homes, in Agios Georgios, Latsia Municipality. The complex is located 230m from GSP stadium and 180m from Nicosia - Limassol highway. The complex comprises a total of 14 two-storey houses, some equipped with swimming pools. Units 7 & 14 are partly completed. Maisonettes with no. 4, 9, 10, 11 consist of an open plan kitchen/ living room at the ground floor and four bedrooms (3 plus en-suite) on the 1st floor. The houses have the below areas: House 4: Internal area 1...