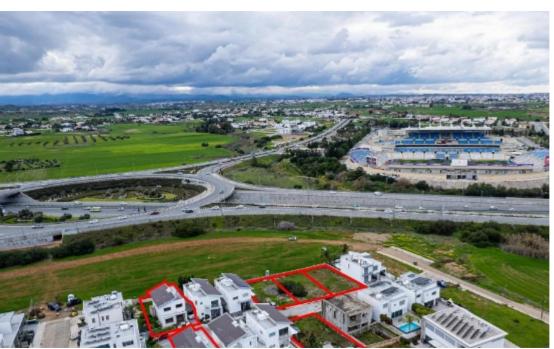

**Offered at:** €820,000

**Estate ID:** 31616

**Ref:** go9222

The property concerns two incomplete maisonettes (no. 7 and no. 14) and four vacant plots (maisonettes no. 4, 9, 10 & 11). The maisonettes are two-storey and are part of the residential development known as Carisa Latsia Homes, in Agios Georgios, Latsia Municipality. The complex is located 230m from GSP stadium and 180m from Nicosia - Limassol highway. The complex comprises a total of 14 two-storey houses, some equipped with swimming pools. Units 7 & 14 are partly completed. Maisonettes with no. 4, 9, 10, 11 consist of an open plan kitchen/ living room at the ground floor and four bedrooms (3 plus en-suite) on the 1st floor. The houses have the below areas: House 4: Internal area 1...