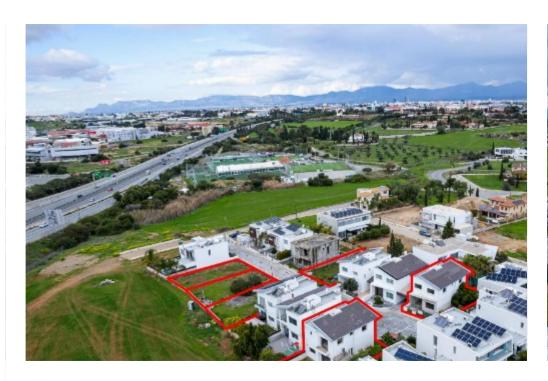

**Offered at:** €820,000

**Estate ID:** 31616

**Ref:** go9222

The property concerns two incomplete maisonettes (no. 7 and no. 14) and four vacant plots (maisonettes no. 4, 9, 10 & 11). The maisonettes are two-storey and are part of the residential development known as Carisa Latsia Homes, in Agios Georgios, Latsia Municipality. The complex is located 230m from GSP stadium and 180m from Nicosia - Limassol highway. The complex comprises a total of 14 two-storey houses, some equipped with swimming pools. Units 7 & 14 are partly completed. Maisonettes with no. 4, 9, 10, 11 consist of an open plan kitchen/ living room at the ground floor and four bedrooms (3 plus en-suite) on the 1st floor. The houses have the below areas: House 4: Internal area 1...