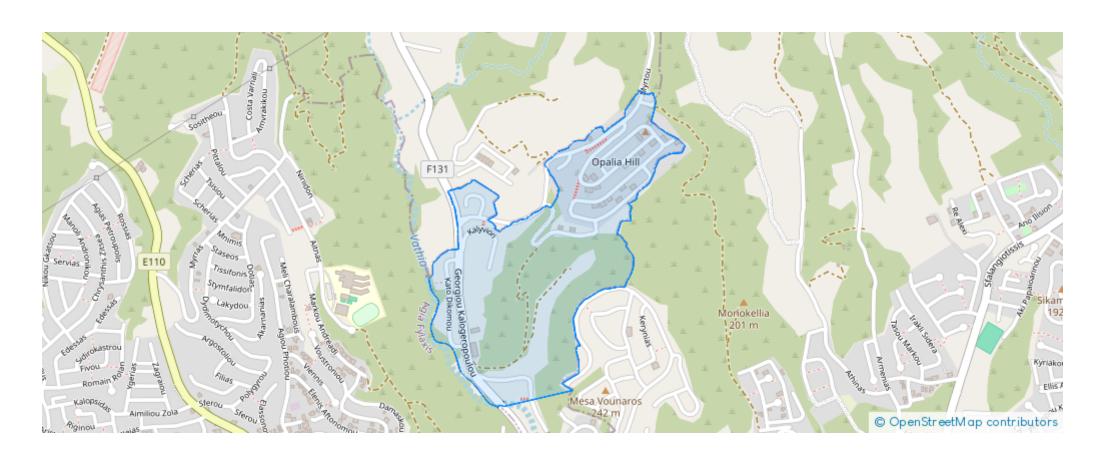

**Offered at:** € 237,500

**Estate ID:** 31964

**Ref:** al2084

Total plot's-land's area: 5302 m²

Available from: 2024-04-23

Offered at: 237,50

Type: **Agricultura**l

50% share of a residential field corresponds to 2,651 sq.m. out of 5,302 sq.m. in total and is located in Panthea Parish, Mesa Geitonia Municipality, Limassol. Access to the field is via a registered road with a total frontage of approximately 110m. The asset is located approximately 5km from A1 motorway and approximately 8km from Limassol city centre and the beach. The property falls within Zone ??10, with a building coefficient of 30%, coverage of 20%, and permission for 2 floors (10m) of construction. GPS coordinates: 34.724890, 33.035992...

## **Estate on map:**

Website: realty.com.cy/p/share-residential-field-mesa-geitonia-

municipality-limassol-al2084

Email: info@rimatech.com.cy

**Phone:** +35795958898 // +35725714014

This ad is presented by listings admin, under supervision from,