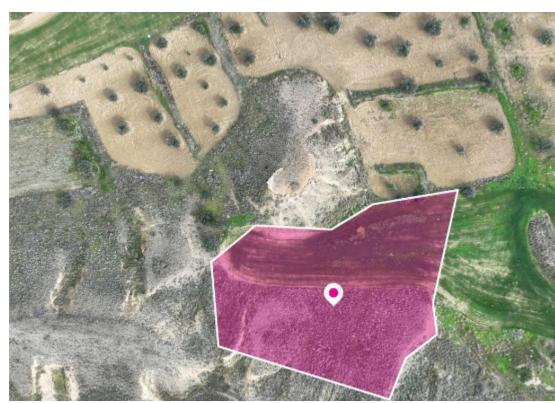

**Estate ID:** 31997

Ref: al2061

Total plot's-land's area: 3521 m<sup>2</sup>

Available from: 2024-04-23

Offered at: 155,00

Type: Residentia

Residential field in Tseri extending to about 3,521 sq.m. in total. It is located approximately 7.4km from A1 motorway approximately 1.3km from Tseri community centre. The property falls within Zone ??8, with a building coefficient of 60%, coverage of 35%, and permission for 2 floors (8.3m) of construction....