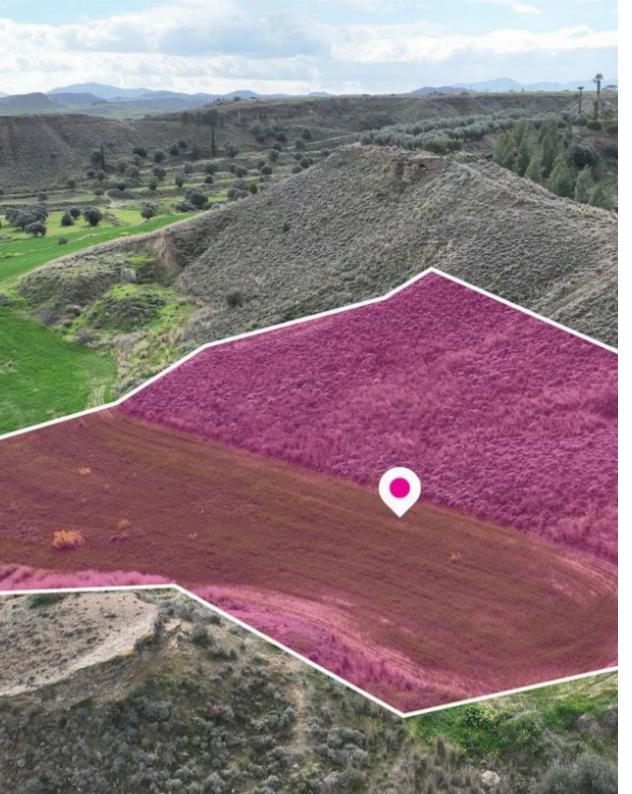

**Estate ID:** 31997

Ref: al2061

Total plot's-land's area: 3521 m<sup>2</sup>

Available from: 2024-04-23

Offered at: 155,00

Type: Residentia

Residential field in Tseri extending to about 3,521 sq.m. in total. It is located approximately 7.4km from A1 motorway approximately 1.3km from Tseri community centre. The property falls within Zone ??8, with a building coefficient of 60%, coverage of 35%, and permission for 2 floors (8.3m) of construction....