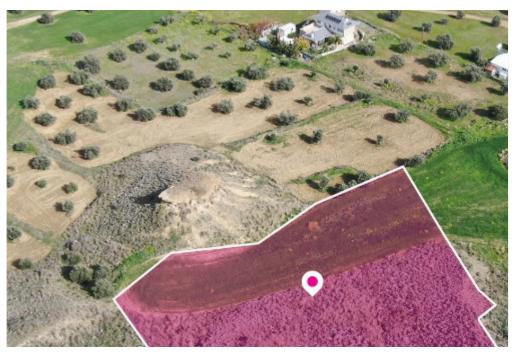

**Estate ID:** 31997

Ref: al2061

Total plot's-land's area: 3521 m<sup>2</sup>

Available from: 2024-04-23

Offered at: 155,00

Type: Residentia

Residential field in Tseri extending to about 3,521 sq.m. in total. It is located approximately 7.4km from A1 motorway approximately 1.3km from Tseri community centre. The property falls within Zone ??8, with a building coefficient of 60%, coverage of 35%, and permission for 2 floors (8.3m) of construction....