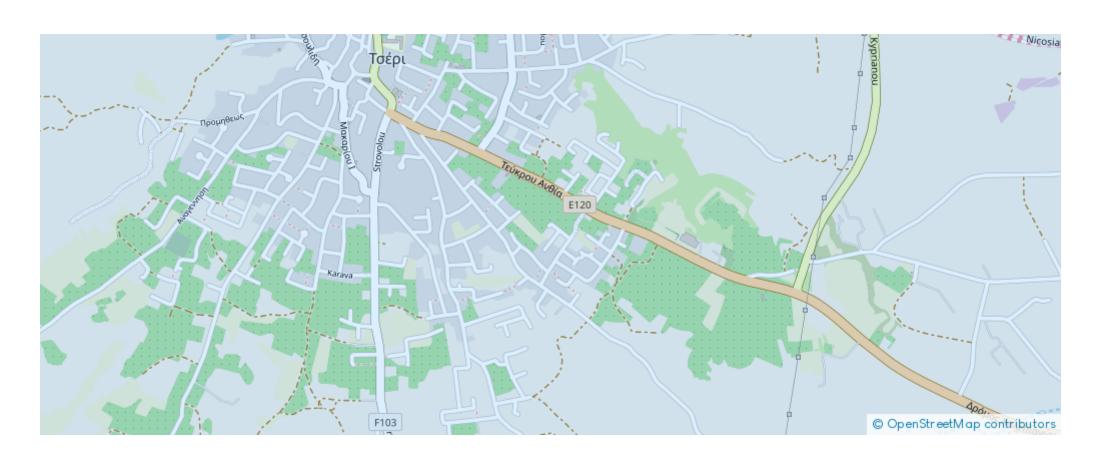

**Estate ID:** 31997

Ref: al2061

Total plot's-land's area: 3521 m<sup>2</sup>

Available from: 2024-04-23

Offered at: 155,00

Type: Residentia

Residential field in Tseri extending to about 3,521 sq.m. in total. It is located approximately 7.4km from A1 motorway approximately 1.3km from Tseri community centre. The property falls within Zone ??8, with a building coefficient of 60%, coverage of 35%, and permission for 2 floors (8.3m) of construction....