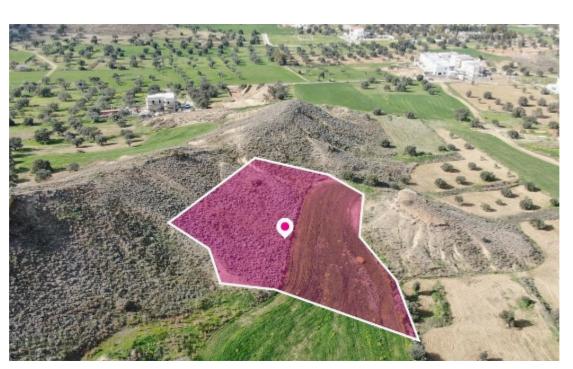

**Estate ID:** 31997

Ref: al2061

Total plot's-land's area: 3521 m<sup>2</sup>

Available from: 2024-04-23

Offered at: 155,00

Type: Residentia

Residential field in Tseri extending to about 3,521 sq.m. in total. It is located approximately 7.4km from A1 motorway approximately 1.3km from Tseri community centre. The property falls within Zone ??8, with a building coefficient of 60%, coverage of 35%, and permission for 2 floors (8.3m) of construction....