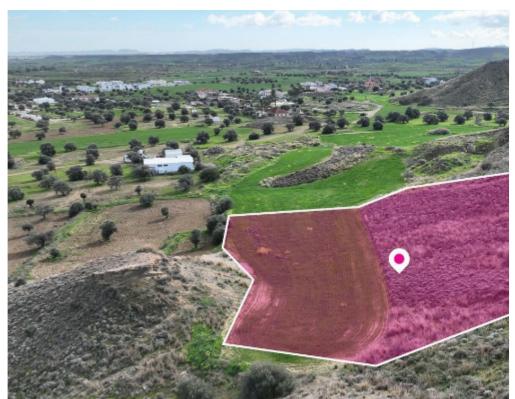

**Estate ID:** 31997

Ref: al2061

Total plot's-land's area: 3521 m<sup>2</sup>

Available from: 2024-04-23

Offered at: 155,00

Type: Residentia

Residential field in Tseri extending to about 3,521 sq.m. in total. It is located approximately 7.4km from A1 motorway approximately 1.3km from Tseri community centre. The property falls within Zone ??8, with a building coefficient of 60%, coverage of 35%, and permission for 2 floors (8.3m) of construction....