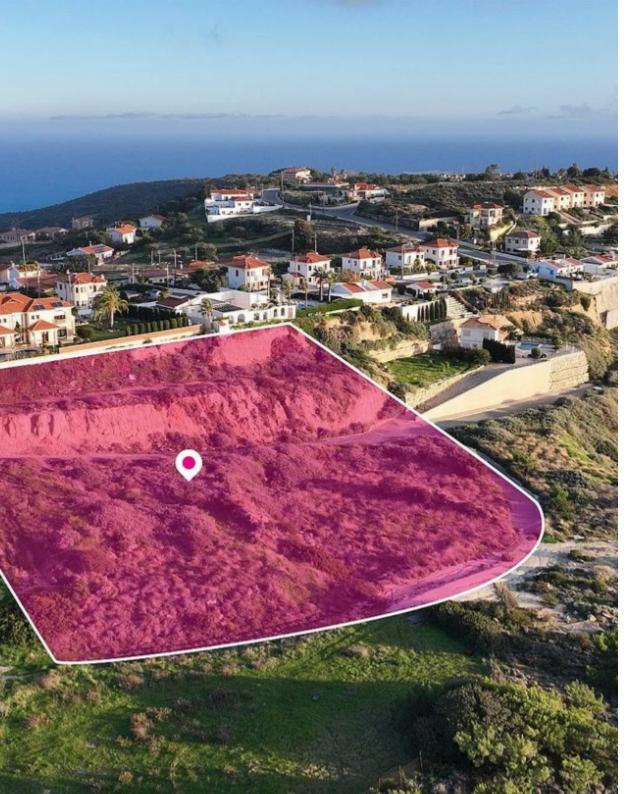

**Estate ID:** 32047

**Ref:** al2030

Total plot's-land's area: 8362 m²

Available from: 2024-04-23

Offered at: 251,00

Type: Agricultura

Residential field, extending to about 8,362 sq.m. in total. The property is irregularly shaped with an unsmooth surface and an inclination mainly to the south, in two horizontal levels. Access to the field is via a right of passage. The asset is located approximately 2 km from the beach and approximately 2.4km from Pissouri community centre. The property falls within Zone ?6, with a building coefficient of 20%, coverage of 20%, and permission for 2 floors (8.3m) of construction. GPS coordinates: 34.660128 32.696911...