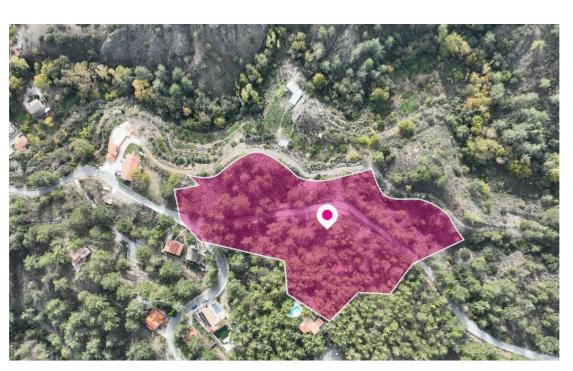

Offered at:  $\leq$  52,000

**Estate ID:** 32179

**Ref:** al1926

Total plot's-land's area: 13044 m²

Available from: 2024-04-23

Offered at: **52,000** 

Type: Residentia

17% share of a residential field of 13.044 sq.m. in total. Access to the field is via a registered road with a total frontage of approximately 54m. The asset is located approximately 4km from B8 motorway and approximately 1.1 from Pera Pedi community centre. The property falls within Zone H7, with a building coefficient of 15%, coverage of 15%, and permission for 2 floors (8.3m) of construction. GPS coordinates: 34.864929, 32.869991...