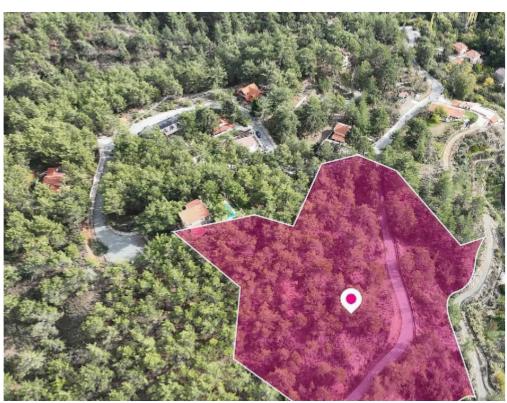

Offered at:  $\leq$  52,000

**Estate ID:** 32179

**Ref:** al1926

Total plot's-land's area: 13044 m²

Available from: 2024-04-23

Offered at: **52,000** 

Type: Residentia

17% share of a residential field of 13.044 sq.m. in total. Access to the field is via a registered road with a total frontage of approximately 54m. The asset is located approximately 4km from B8 motorway and approximately 1.1 from Pera Pedi community centre. The property falls within Zone H7, with a building coefficient of 15%, coverage of 15%, and permission for 2 floors (8.3m) of construction. GPS coordinates: 34.864929, 32.869991...