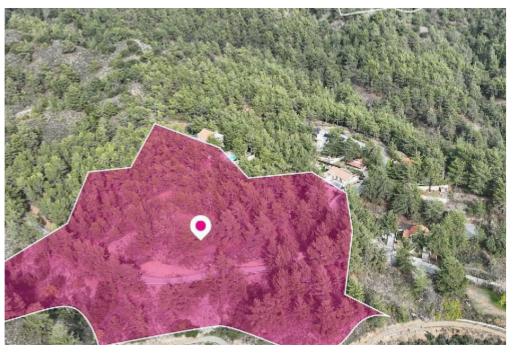

Offered at:  $\leq$  52,000

**Estate ID:** 32179

**Ref:** al1926

Total plot's-land's area: 13044 m²

Available from: 2024-04-23

Offered at: **52,000** 

Type: Residentia

17% share of a residential field of 13.044 sq.m. in total. Access to the field is via a registered road with a total frontage of approximately 54m. The asset is located approximately 4km from B8 motorway and approximately 1.1 from Pera Pedi community centre. The property falls within Zone H7, with a building coefficient of 15%, coverage of 15%, and permission for 2 floors (8.3m) of construction. GPS coordinates: 34.864929, 32.869991...