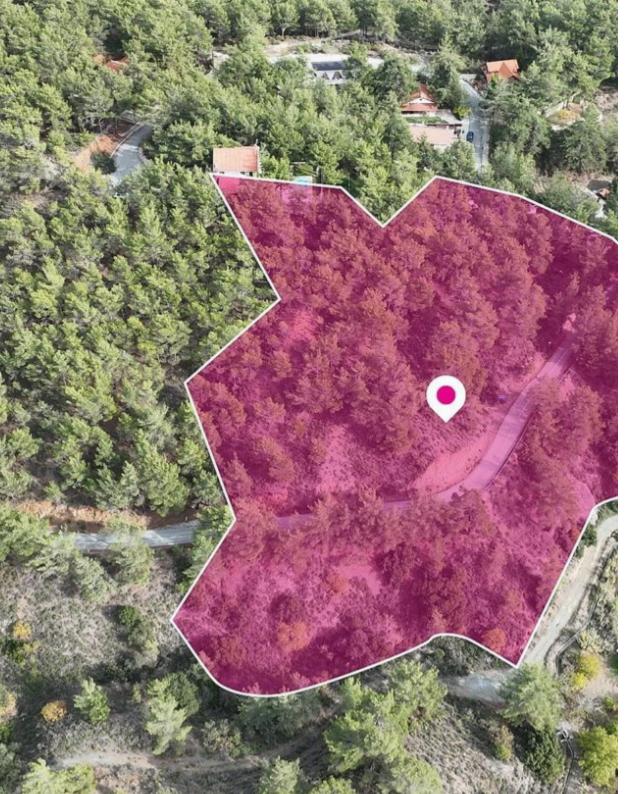

Offered at:  $\leq$  52,000

**Estate ID:** 32179

**Ref:** al1926

Total plot's-land's area: 13044 m²

Available from: 2024-04-23

Offered at: **52,000** 

Type: Residentia

17% share of a residential field of 13.044 sq.m. in total. Access to the field is via a registered road with a total frontage of approximately 54m. The asset is located approximately 4km from B8 motorway and approximately 1.1 from Pera Pedi community centre. The property falls within Zone H7, with a building coefficient of 15%, coverage of 15%, and permission for 2 floors (8.3m) of construction. GPS coordinates: 34.864929, 32.869991...