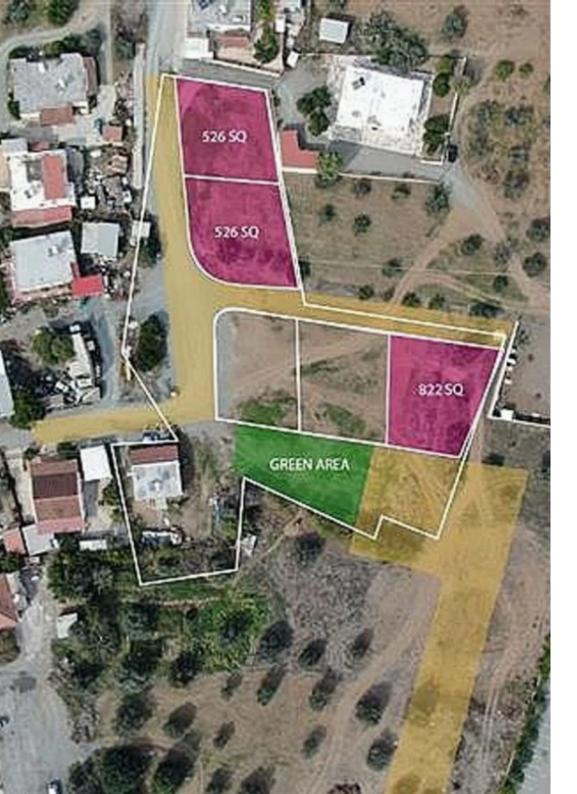

The property under consideration is a 50% share, approximately 2.982 sq.m., of a residential field extending to about 5.965 sq.m. in total. Within the field there is a ground floor house. Moreover, there is Planning Permit in place, which expires on 10/09/2025 for the conversion of the field into 6 plots. The said share refers to proposed plots 1,2 & 5. The property abuts on a registered road along its northwest and southeast boundaries, which on site is partially asphalted and partly paved. It is also located within walking distance to amenities and services, and approximately 400m to the Limassol-Nicosia motorway. The property falls within Zone H2, with a building coefficient of 90%, cov...