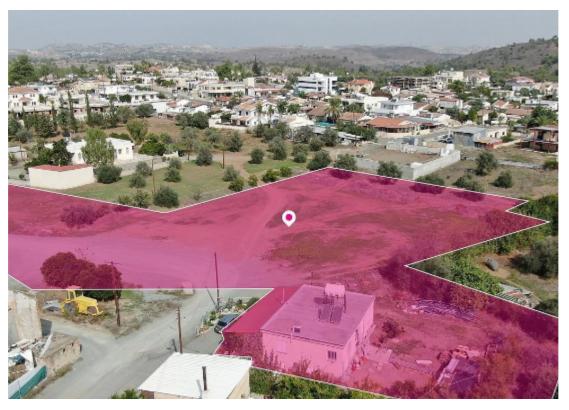

The property under consideration is a 50% share, approximately 2.982 sq.m., of a residential field extending to about 5.965 sq.m. in total. Within the field there is a ground floor house. Moreover, there is Planning Permit in place, which expires on 10/09/2025 for the conversion of the field into 6 plots. The said share refers to proposed plots 1,2 & 5. The property abuts on a registered road along its northwest and southeast boundaries, which on site is partially asphalted and partly paved. It is also located within walking distance to amenities and services, and approximately 400m to the Limassol-Nicosia motorway. The property falls within Zone H2, with a building coefficient of 90%, cov...