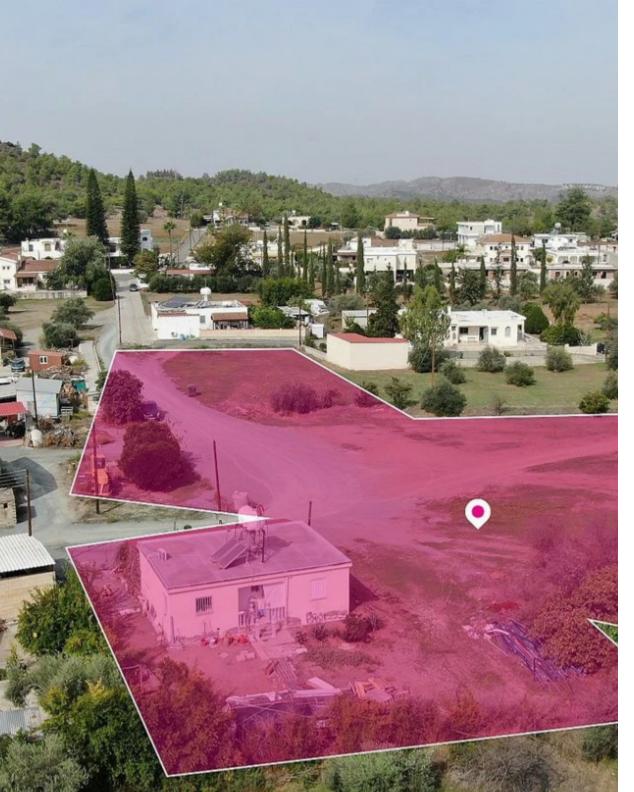

The property under consideration is a 50% share, approximately 2.982 sq.m., of a residential field extending to about 5.965 sq.m. in total. Within the field there is a ground floor house. Moreover, there is Planning Permit in place, which expires on 10/09/2025 for the conversion of the field into 6 plots. The said share refers to proposed plots 1,2 & 5. The property abuts on a registered road along its northwest and southeast boundaries, which on site is partially asphalted and partly paved. It is also located within walking distance to amenities and services, and approximately 400m to the Limassol-Nicosia motorway. The property falls within Zone H2, with a building coefficient of 90%, cov...