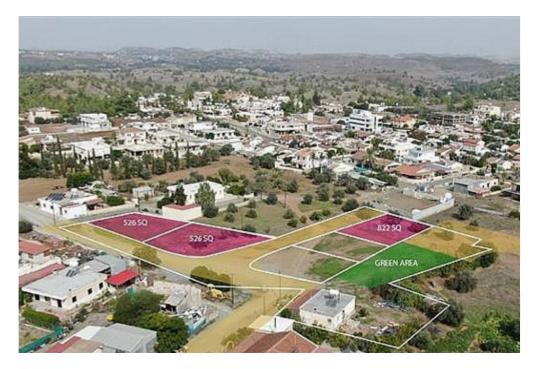

The property under consideration is a 50% share, approximately 2.982 sq.m., of a residential field extending to about 5.965 sq.m. in total. Within the field there is a ground floor house. Moreover, there is Planning Permit in place, which expires on 10/09/2025 for the conversion of the field into 6 plots. The said share refers to proposed plots 1,2 & 5. The property abuts on a registered road along its northwest and southeast boundaries, which on site is partially asphalted and partly paved. It is also located within walking distance to amenities and services, and approximately 400m to the Limassol-Nicosia motorway. The property falls within Zone H2, with a building coefficient of 90%, cov...