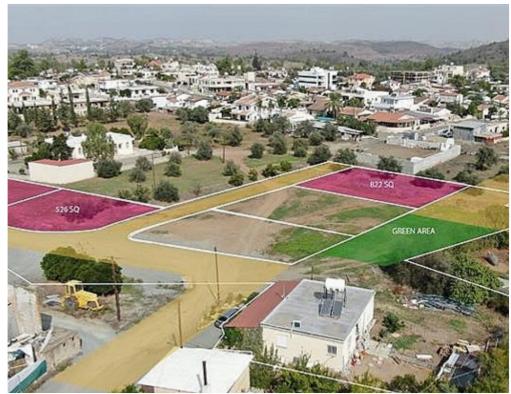

The property under consideration is a 50% share, approximately 2.982 sq.m., of a residential field extending to about 5.965 sq.m. in total. Within the field there is a ground floor house. Moreover, there is Planning Permit in place, which expires on 10/09/2025 for the conversion of the field into 6 plots. The said share refers to proposed plots 1,2 & 5. The property abuts on a registered road along its northwest and southeast boundaries, which on site is partially asphalted and partly paved. It is also located within walking distance to amenities and services, and approximately 400m to the Limassol-Nicosia motorway. The property falls within Zone H2, with a building coefficient of 90%, cov...