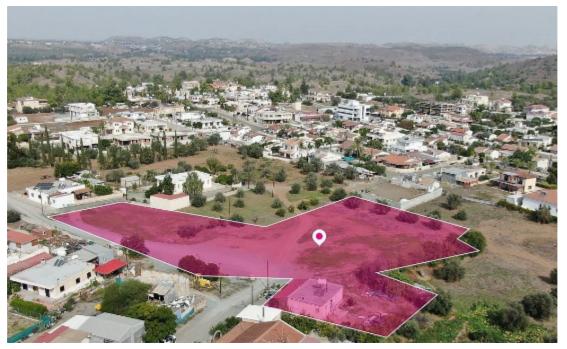

The property under consideration is a 50% share, approximately 2.982 sq.m., of a residential field extending to about 5.965 sq.m. in total. Within the field there is a ground floor house. Moreover, there is Planning Permit in place, which expires on 10/09/2025 for the conversion of the field into 6 plots. The said share refers to proposed plots 1,2 & 5. The property abuts on a registered road along its northwest and southeast boundaries, which on site is partially asphalted and partly paved. It is also located within walking distance to amenities and services, and approximately 400m to the Limassol-Nicosia motorway. The property falls within Zone H2, with a building coefficient of 90%, cov...