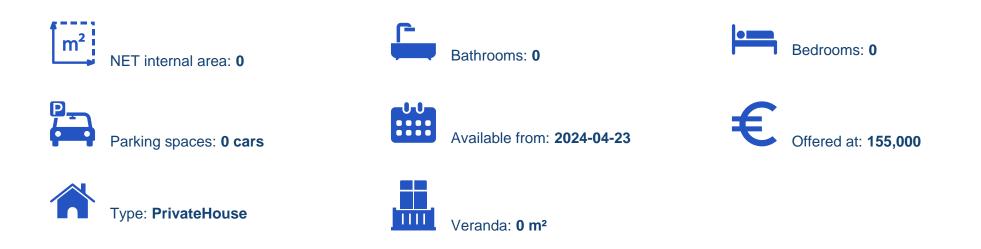

## Share Residential Field in Mosfiloti Larnaca

Larnaka, Mosfiloti-7647, Cyprus

This ad is presented by listings admin, under supervision from , Licensed Real Estate Agent Reg no: 1234, Lic no: 603/E

Offered at: €155,000 Estate ID: 32271 Ref: al1827

The property under consideration is a 50% share, approximately 2.982 sq.m., of a residential field extending to about 5.965 sq.m. in total. Within the field there is a ground floor house. Moreover, there is Planning Permit in place, which expires on 10/09/2025 for the conversion of the field into 6 plots. The said share refers to proposed plots 1,2 & 5. The property abuts on a registered road along its northwest and southeast boundaries, which on site is partially asphalted and partly paved. It is also located within walking distance to amenities and services, and approximately 400m to the Limassol-Nicosia motorway. The property falls within Zone H2, with a building coefficient of 90%, cov...