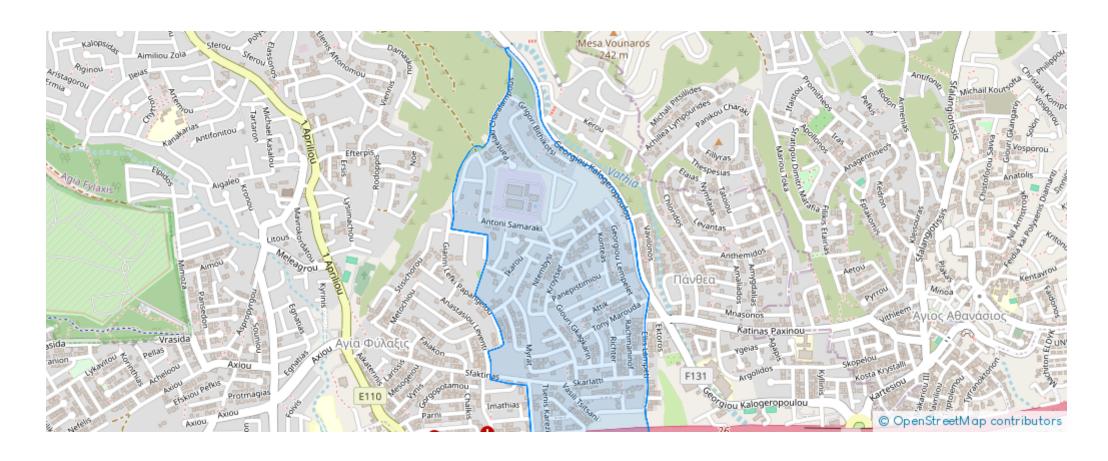

**Offered at:** € 69,000

**Estate ID:** 32313

**Ref:** al1793

Total plot's-land's area: 14716 m²

Available from: 2024-04-23

Offered at: **69,00**0

Type: Residentia

The property is a 6% share of a residential field (corresponds to approx. 810sq.m.) out of 14,716 sq.m. in total. Access to the field is via a registered road with a total frontage of approx. 247m. The asset is located approx. 1.8km from the motorway. The property falls within a duel Zone ??7(11%), with a building coefficient of 80%, coverage of 45%, and permission for 3 floors (13.1m) of construction and Zone ??9(89%), with a building coefficient of 40%, coverage of 25%, and permission for 2 floors (10m) of construction. GPS coordinates: 34.714119 33.029156...

## **Estate on map:**

Website: realty.com.cy/p/share-residential-field-agia-fylaxis-

limassol-al1793

Email: info@rimatech.com.cy

**Phone:** +35795958898 // +35725714014

This ad is presented by listings admin, under supervision from,