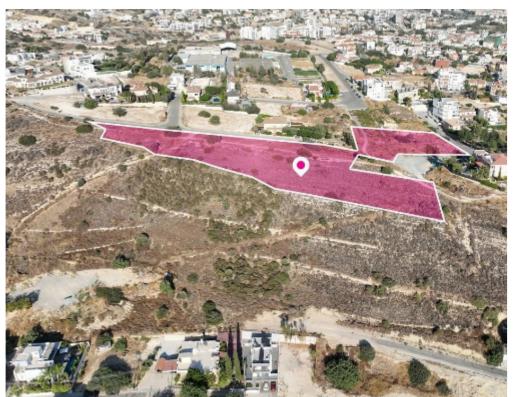

**Offered at:** € 69,000

**Estate ID:** 32313

**Ref:** al1793

Total plot's-land's area: 14716 m²

Available from: 2024-04-23

Offered at: **69,00**0

Type: Residentia

The property is a 6% share of a residential field (corresponds to approx. 810sq.m.) out of 14,716 sq.m. in total. Access to the field is via a registered road with a total frontage of approx. 247m. The asset is located approx. 1.8km from the motorway. The property falls within a duel Zone ??7(11%), with a building coefficient of 80%, coverage of 45%, and permission for 3 floors (13.1m) of construction and Zone ??9(89%), with a building coefficient of 40%, coverage of 25%, and permission for 2 floors (10m) of construction. GPS coordinates: 34.714119 33.029156...

## **Estate on map:**

Website: realty.com.cy/p/share-residential-field-agia-fylaxis-

limassol-al1793

Email: info@rimatech.com.cy

**Phone:** +35795958898 // +35725714014

This ad is presented by listings admin, under supervision from,