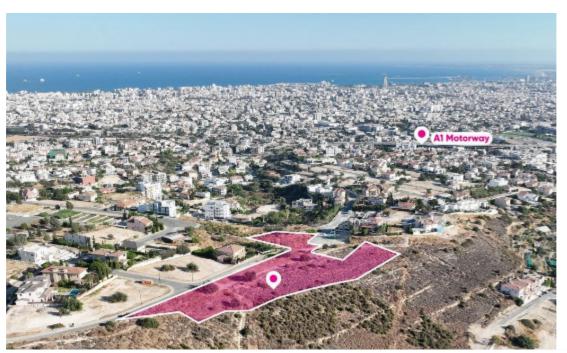

**Offered at:** € 69,000

**Estate ID:** 32313

**Ref:** al1793

Total plot's-land's area: 14716 m²

Available from: 2024-04-23

Offered at: **69,00**0

Type: Residentia

The property is a 6% share of a residential field (corresponds to approx. 810sq.m.) out of 14,716 sq.m. in total. Access to the field is via a registered road with a total frontage of approx. 247m. The asset is located approx. 1.8km from the motorway. The property falls within a duel Zone ??7(11%), with a building coefficient of 80%, coverage of 45%, and permission for 3 floors (13.1m) of construction and Zone ??9(89%), with a building coefficient of 40%, coverage of 25%, and permission for 2 floors (10m) of construction. GPS coordinates: 34.714119 33.029156...

## **Estate on map:**

Website: realty.com.cy/p/share-residential-field-agia-fylaxis-

limassol-al1793

Email: info@rimatech.com.cy

**Phone:** +35795958898 // +35725714014

This ad is presented by listings admin, under supervision from,