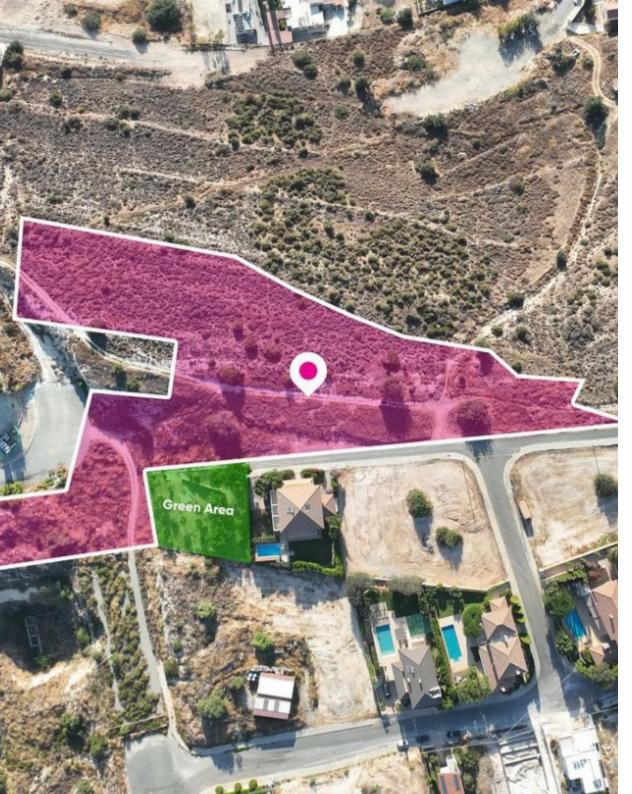

**Offered at:** € 69,000

**Estate ID:** 32313

**Ref:** al1793

Total plot's-land's area: 14716 m²

Available from: 2024-04-23

Offered at: **69,00**0

Type: Residentia

The property is a 6% share of a residential field (corresponds to approx. 810sq.m.) out of 14,716 sq.m. in total. Access to the field is via a registered road with a total frontage of approx. 247m. The asset is located approx. 1.8km from the motorway. The property falls within a duel Zone ??7(11%), with a building coefficient of 80%, coverage of 45%, and permission for 3 floors (13.1m) of construction and Zone ??9(89%), with a building coefficient of 40%, coverage of 25%, and permission for 2 floors (10m) of construction. GPS coordinates: 34.714119 33.029156...

## **Estate on map:**

Website: realty.com.cy/p/share-residential-field-agia-fylaxis-

limassol-al1793

Email: info@rimatech.com.cy

**Phone:** +35795958898 // +35725714014

This ad is presented by listings admin, under supervision from,