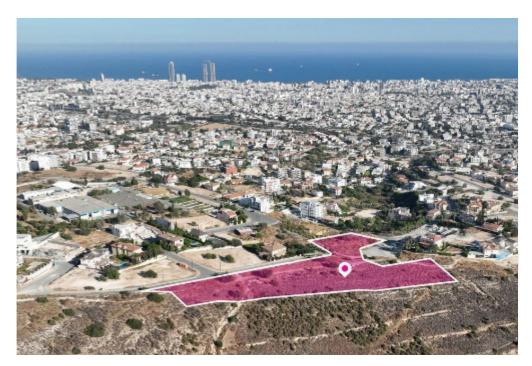

**Offered at:** € 69,000

**Estate ID:** 32313

**Ref:** al1793

Total plot's-land's area: 14716 m²

Available from: 2024-04-23

Offered at: **69,00**0

Type: Residentia

The property is a 6% share of a residential field (corresponds to approx. 810sq.m.) out of 14,716 sq.m. in total. Access to the field is via a registered road with a total frontage of approx. 247m. The asset is located approx. 1.8km from the motorway. The property falls within a duel Zone ??7(11%), with a building coefficient of 80%, coverage of 45%, and permission for 3 floors (13.1m) of construction and Zone ??9(89%), with a building coefficient of 40%, coverage of 25%, and permission for 2 floors (10m) of construction. GPS coordinates: 34.714119 33.029156...

## **Estate on map:**

Website: realty.com.cy/p/share-residential-field-agia-fylaxis-

limassol-al1793

Email: info@rimatech.com.cy

**Phone:** +35795958898 // +35725714014

This ad is presented by listings admin, under supervision from,