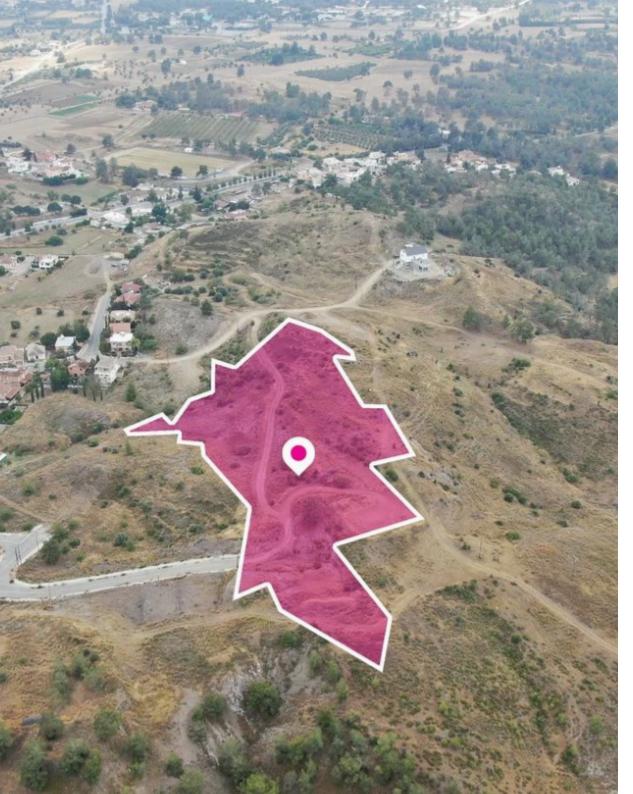

**Offered at:** € 100,000

**Estate ID:** 32317

**Ref:** al1791

Total plot's-land's area: 15385 m²

Available from: 2024-04-23

Offered at: 100,00

Type: Residentia

A 5/16 share, approximately 4.808 sq.m., of a residential field extending to about 15.385 sq.m. in total. The field is situated on an elevated ground offering some very beautiful views of the surrounding area. Access to the field is via a dirt road as well as through an under registration road on its North-eastern boundary. The asset is located approximately 400m west of Mathiatis community centre The property falls within Zone H3, with a building coefficient of 60%, coverage of 35%, and permission for 2 floors (8.3m) of construction....