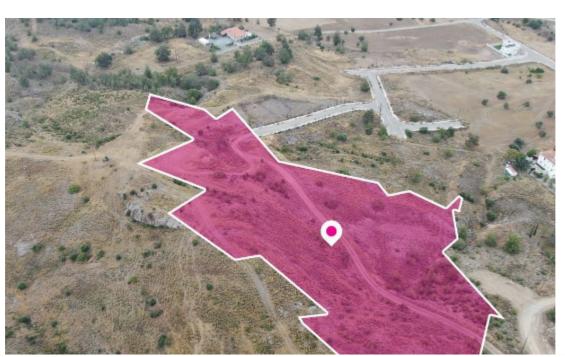

**Offered at:** € 100,000

**Estate ID:** 32317

**Ref:** al1791

Total plot's-land's area: 15385 m²

Available from: 2024-04-23

Offered at: 100,00

Type: Residentia

A 5/16 share, approximately 4.808 sq.m., of a residential field extending to about 15.385 sq.m. in total. The field is situated on an elevated ground offering some very beautiful views of the surrounding area. Access to the field is via a dirt road as well as through an under registration road on its North-eastern boundary. The asset is located approximately 400m west of Mathiatis community centre The property falls within Zone H3, with a building coefficient of 60%, coverage of 35%, and permission for 2 floors (8.3m) of construction....