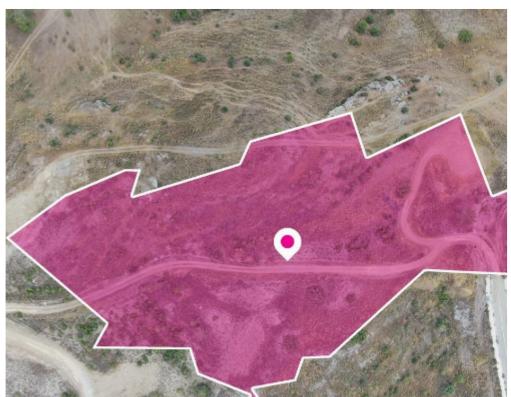

**Offered at:** € 100,000

**Estate ID:** 32317

**Ref:** al1791

Total plot's-land's area: 15385 m²

Available from: 2024-04-23

Offered at: 100,00

Type: Residentia

A 5/16 share, approximately 4.808 sq.m., of a residential field extending to about 15.385 sq.m. in total. The field is situated on an elevated ground offering some very beautiful views of the surrounding area. Access to the field is via a dirt road as well as through an under registration road on its North-eastern boundary. The asset is located approximately 400m west of Mathiatis community centre The property falls within Zone H3, with a building coefficient of 60%, coverage of 35%, and permission for 2 floors (8.3m) of construction....