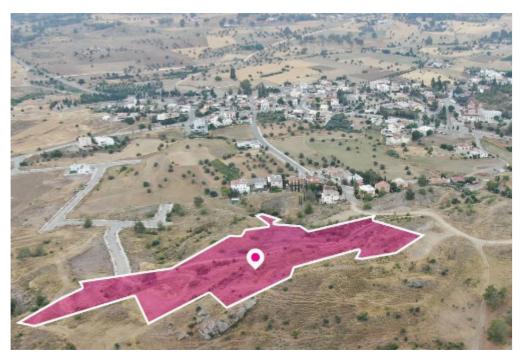

**Offered at:** € 100,000

**Estate ID:** 32317

**Ref:** al1791

Total plot's-land's area: 15385 m²

Available from: 2024-04-23

Offered at: 100,00

Type: Residentia

A 5/16 share, approximately 4.808 sq.m., of a residential field extending to about 15.385 sq.m. in total. The field is situated on an elevated ground offering some very beautiful views of the surrounding area. Access to the field is via a dirt road as well as through an under registration road on its North-eastern boundary. The asset is located approximately 400m west of Mathiatis community centre The property falls within Zone H3, with a building coefficient of 60%, coverage of 35%, and permission for 2 floors (8.3m) of construction....