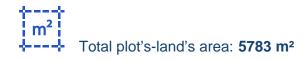

30% share (approximately 1,735sq.m.) of a residential field, extending to about 5,783 sq.m. in total. The property has a flat surface. Access to the field is via two registered roads with a total frontage of approx. 128m. Distribution Agreement is available. The asset is located approx. 230 meters east of Mandria village. The property falls within Zone H4, with a building coefficient of 40%, coverage of 25%, and permission for 2 floors (8.3m) of construction. GPS coordinates: 34.869137, 32.836566...