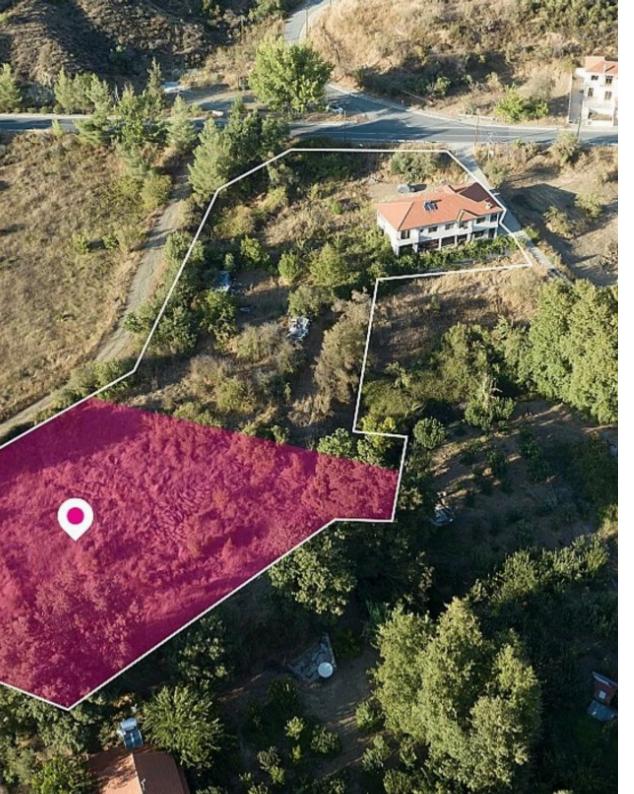

30% share (approximately 1,735sq.m.) of a residential field, extending to about 5,783 sq.m. in total. The property has a flat surface. Access to the field is via two registered roads with a total frontage of approx. 128m. Distribution Agreement is available. The asset is located approx. 230 meters east of Mandria village. The property falls within Zone H4, with a building coefficient of 40%, coverage of 25%, and permission for 2 floors (8.3m) of construction. GPS coordinates: 34.869137, 32.836566...