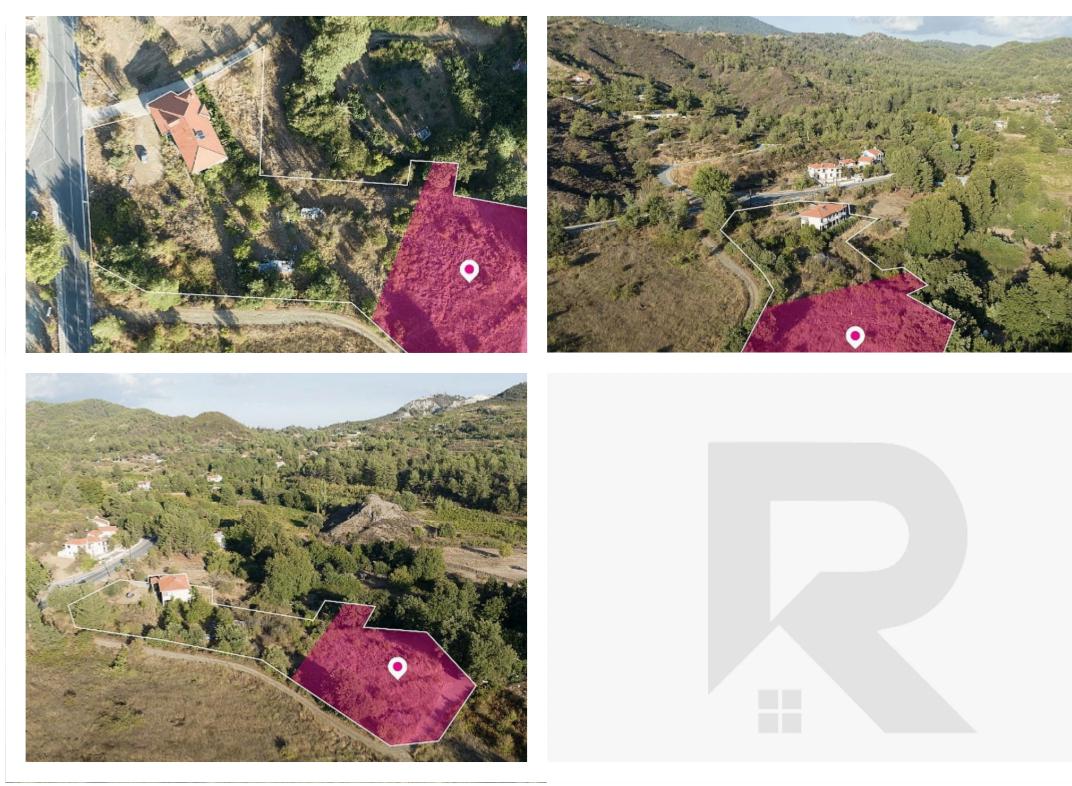

30% share (approximately 1,735sq.m.) of a residential field, extending to about 5,783 sq.m. in total. The property has a flat surface. Access to the field is via two registered roads with a total frontage of approx. 128m. Distribution Agreement is available. The asset is located approx. 230 meters east of Mandria village. The property falls within Zone H4, with a building coefficient of 40%, coverage of 25%, and permission for 2 floors (8.3m) of construction. GPS coordinates: 34.869137, 32.836566...