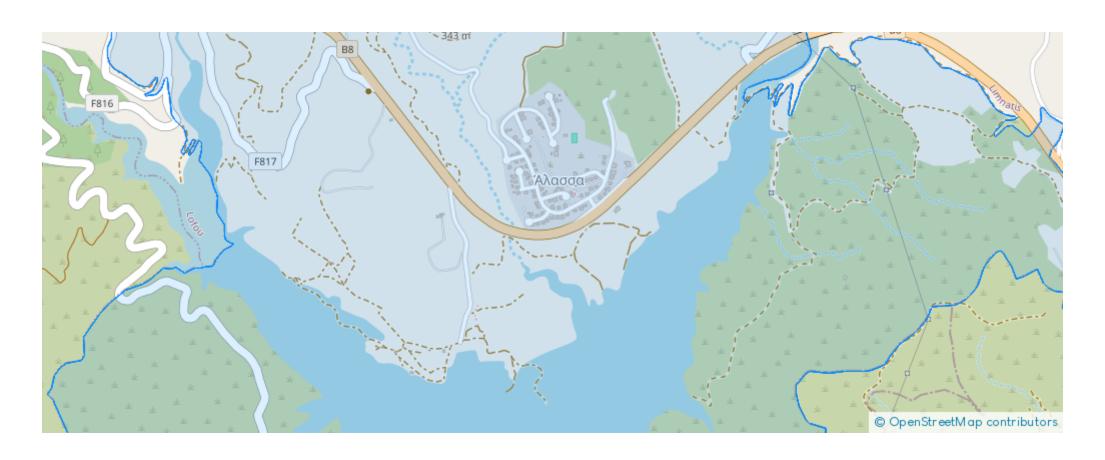

**Offered at:** € 105,000

**Estate ID:** 32373

**Ref:** al1744

Total plot's-land's area: 16389 m²

Available from: 2024-04-23

Offered at: 105,00

Type: Agricultural

The property is 50% share (approximately 8,195sq.m.) of a residential field of 16,389sq. m. in total with a narrow road access through the adjacent field. Electricity and water supplies are nearby. The asset is located approx. 300m north of Limassol – Platres main road. The property falls within a duel Zone: - Zone H4 (76%), with a building coefficient of 40%, coverage of 25%, and permission for 2 floors (8.3m) of construction - Zone Z3-??(24%), with a building coefficient of 1%, coverage of 1%, and permission for 1 floor (5m) of construction. GPS coordinates: 34.768145, 32.929077...

## **Estate on map:**

Website: realty.com.cy/p/share-residential-field-alassa-

community-limassol-al1744

Email: info@rimatech.com.cy

**Phone:** +35795958898 // +35725714014

This ad is presented by listings admin, under supervision from,