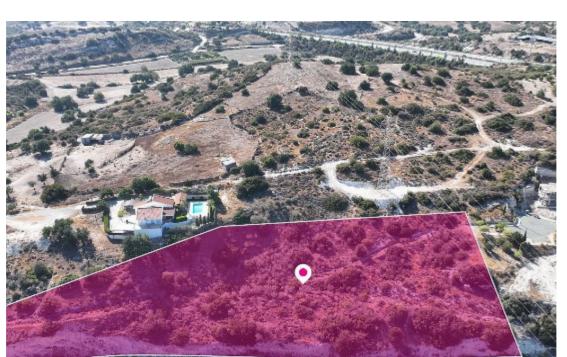

**Estate ID:** 32381

**Ref:** al1736

Total plot's-land's area: 7553 m²

Available from: 2024-04-23

Offered at: 193,00

Type: **Agricultura**l

Residential field, extending to about 7,553 sq.m. in total. The property has a n uneven surface. Access to the field is via a registered road with total frontage of approx. 162 The asset is located approx. 6m from the motorway and approx. 400m from the center of the community. The property falls within a duel Zone H5 (72%), with a building coefficient of 30%, coverage of 20%, and permission for 2 floors (8.3m) of construction and Zone H3 (28%), with a building coefficient of 60%, coverage of 35%, and permission for 2 floors (8.3m) of construction. GPS coordinates: 34.680167 32.699701...