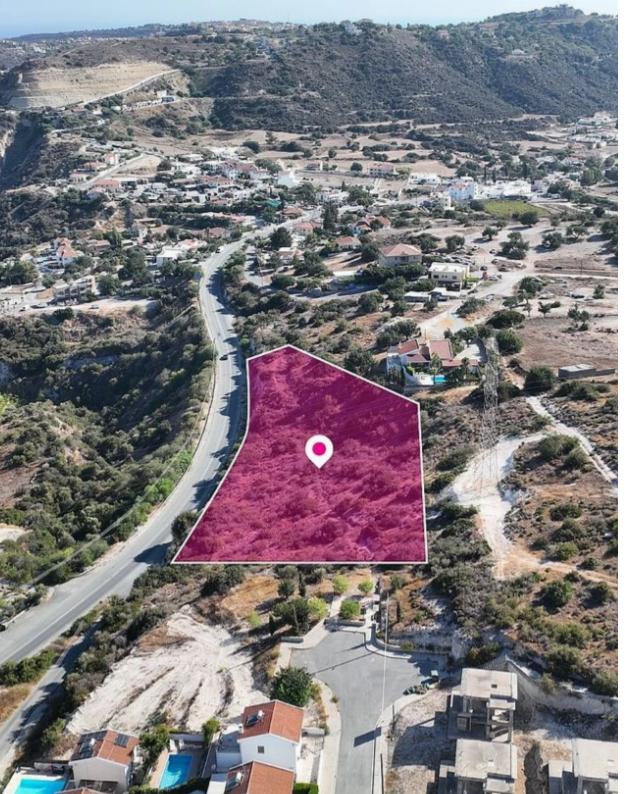

## Residential Field Pissouri Limassol

Limassol, Pissouri-4607, Cyprus

This ad is presented by listings admin, under supervision from ,

Licensed Real Estate Agent Reg no: 1234, Lic no: 603/E

**Offered at:** € 193,000

**Estate ID:** 32381

**Ref:** al1736

Total plot's-land's area: 7553 m²

Available from: 2024-04-23

Offered at: 193,00

Type: **Agricultura**l

Residential field, extending to about 7,553 sq.m. in total. The property has a n uneven surface. Access to the field is via a registered road with total frontage of approx. 162 The asset is located approx. 6m from the motorway and approx. 400m from the center of the community. The property falls within a duel Zone H5 (72%), with a building coefficient of 30%, coverage of 20%, and permission for 2 floors (8.3m) of construction and Zone H3 (28%), with a building coefficient of 60%, coverage of 35%, and permission for 2 floors (8.3m) of construction. GPS coordinates: 34.680167 32.699701...