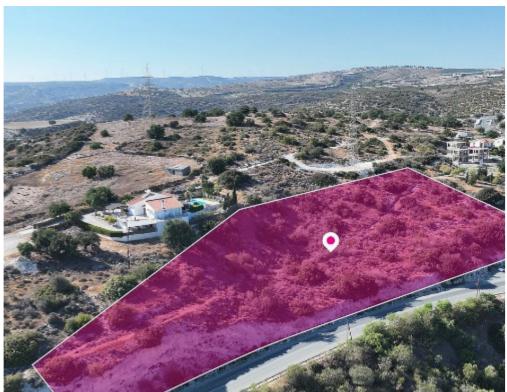

**Estate ID:** 32381

**Ref:** al1736

Total plot's-land's area: 7553 m²

Available from: 2024-04-23

Offered at: 193,00

Type: **Agricultura**l

Residential field, extending to about 7,553 sq.m. in total. The property has a n uneven surface. Access to the field is via a registered road with total frontage of approx. 162 The asset is located approx. 6m from the motorway and approx. 400m from the center of the community. The property falls within a duel Zone H5 (72%), with a building coefficient of 30%, coverage of 20%, and permission for 2 floors (8.3m) of construction and Zone H3 (28%), with a building coefficient of 60%, coverage of 35%, and permission for 2 floors (8.3m) of construction. GPS coordinates: 34.680167 32.699701...