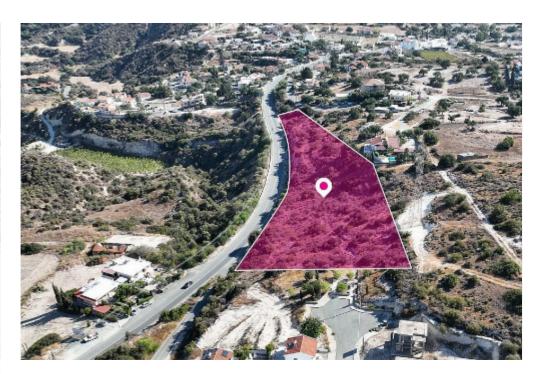

**Estate ID:** 32381

**Ref:** al1736

Total plot's-land's area: 7553 m²

Available from: 2024-04-23

Offered at: 193,00

Type: **Agricultura**l

Residential field, extending to about 7,553 sq.m. in total. The property has a n uneven surface. Access to the field is via a registered road with total frontage of approx. 162 The asset is located approx. 6m from the motorway and approx. 400m from the center of the community. The property falls within a duel Zone H5 (72%), with a building coefficient of 30%, coverage of 20%, and permission for 2 floors (8.3m) of construction and Zone H3 (28%), with a building coefficient of 60%, coverage of 35%, and permission for 2 floors (8.3m) of construction. GPS coordinates: 34.680167 32.699701...