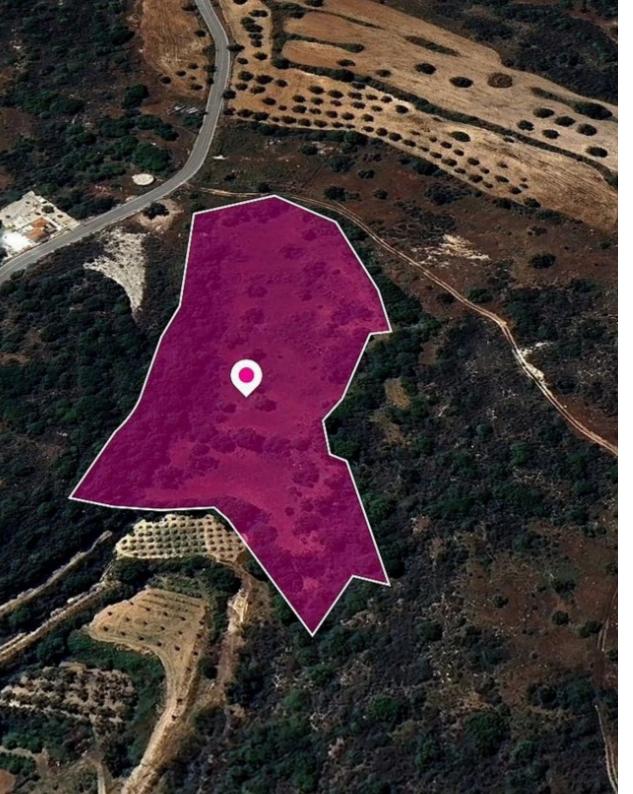

**Offered at:** € 17,000

**Estate ID:** 32417

**Ref:** al1713

Total plot's-land's area: 15385 m<sup>2</sup>

Available from: 2024-04-23

Offered at: **17,000** 

Type: Agricultura

62.5% share of an agricultural field, extending to about 15.385 sq.m. in total. The asset is located approx. 2km from the motorway The property falls within Zone ?3, with a building coefficient of 10%, coverage of 10%, and permission for 2 floors (8.3m) of construction. location Coordinates:

34.95108407, 32.44644869...