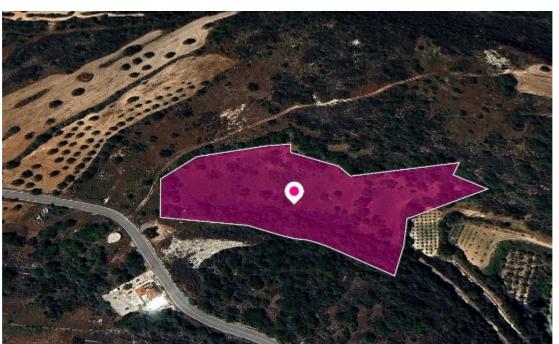

**Offered at:** € 17,000

**Estate ID:** 32417

**Ref:** al1713

Total plot's-land's area: 15385 m<sup>2</sup>

Available from: 2024-04-23

Offered at: **17,000** 

Type: Agricultura

62.5% share of an agricultural field, extending to about 15.385 sq.m. in total. The asset is located approx. 2km from the motorway The property falls within Zone ?3, with a building coefficient of 10%, coverage of 10%, and permission for 2 floors (8.3m) of construction. location Coordinates:

34.95108407, 32.44644869...