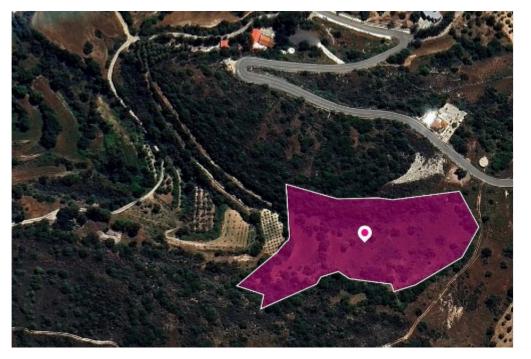

**Offered at:** € 17,000

**Estate ID:** 32417

**Ref:** al1713

Total plot's-land's area: 15385 m<sup>2</sup>

Available from: 2024-04-23

Offered at: **17,000** 

Type: Agricultura

62.5% share of an agricultural field, extending to about 15.385 sq.m. in total. The asset is located approx. 2km from the motorway The property falls within Zone ?3, with a building coefficient of 10%, coverage of 10%, and permission for 2 floors (8.3m) of construction. location Coordinates:

34.95108407, 32.44644869...