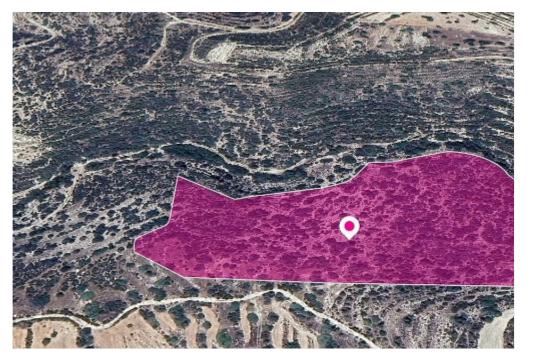

**Estate ID:** 32427

**Ref:** al1706

Total plot's-land's area: 30770 m²

Available from: 2024-04-23

Offered at: 52,000

Type: **Agricultura**l

The property is an agricultural field of 30,770sq. m. in total. A registered pathway passes through the field with a length of 120m(approx.). The asset is located 400m(approx.) west of Paramytha - Gerasa road, 2km(approx.) south of the village centre, and 5km(approx.) from the motorway. The property falls within a duel zone: - Zone ?3(89%), with a building coefficient of 10%, coverage of 10%, and permission for 2 floors (8.3m) of construction. - Zone Z3(11%), with a building coefficient of 1%, coverage of 1%, and permission for 1 floor (5m) of construction. GPS coordinates: 34.770693, 32.983751...