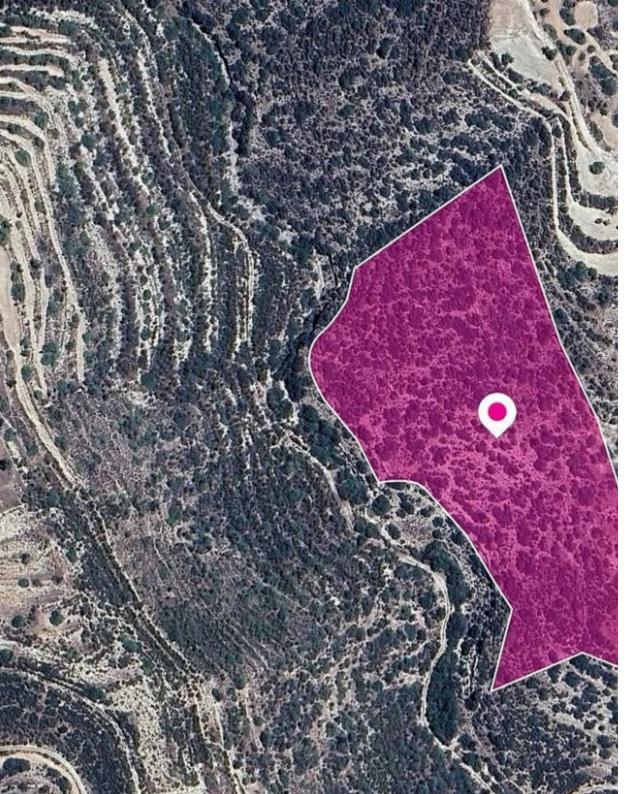

**Estate ID:** 32427

**Ref:** al1706

Total plot's-land's area: 30770 m²

Available from: 2024-04-23

Offered at: 52,000

Type: **Agricultura**l

The property is an agricultural field of 30,770sq. m. in total. A registered pathway passes through the field with a length of 120m(approx.). The asset is located 400m(approx.) west of Paramytha - Gerasa road, 2km(approx.) south of the village centre, and 5km(approx.) from the motorway. The property falls within a duel zone: - Zone ?3(89%), with a building coefficient of 10%, coverage of 10%, and permission for 2 floors (8.3m) of construction. - Zone Z3(11%), with a building coefficient of 1%, coverage of 1%, and permission for 1 floor (5m) of construction. GPS coordinates: 34.770693, 32.983751...