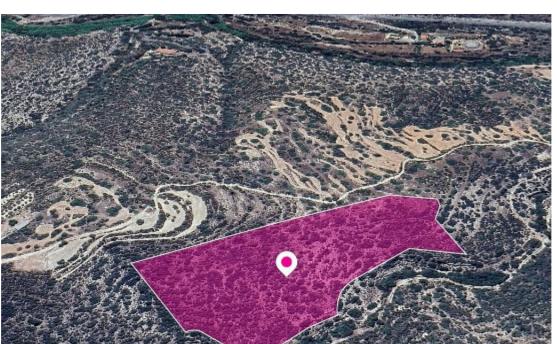

**Estate ID:** 32427

**Ref:** al1706

Total plot's-land's area: 30770 m²

Available from: 2024-04-23

Offered at: 52,000

Type: **Agricultura**l

The property is an agricultural field of 30,770sq. m. in total. A registered pathway passes through the field with a length of 120m(approx.). The asset is located 400m(approx.) west of Paramytha - Gerasa road, 2km(approx.) south of the village centre, and 5km(approx.) from the motorway. The property falls within a duel zone: - Zone ?3(89%), with a building coefficient of 10%, coverage of 10%, and permission for 2 floors (8.3m) of construction. - Zone Z3(11%), with a building coefficient of 1%, coverage of 1%, and permission for 1 floor (5m) of construction. GPS coordinates: 34.770693, 32.983751...